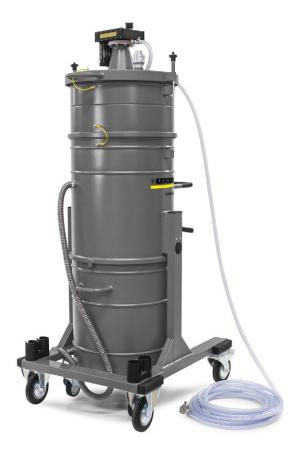

## IVR 100/16 Pp Pf H\*CUL

The IVR 100/16 Pp series includes a long-lasting filter for non-stop operations in high volumes. HEPA filtration is available and can keep sensitive debris in place.

## 1 Easy filter cleaning thanks to manual shaking mechanism

Regular manual operation of the shaking lever guarantees constantly high suction power.

## 2 Easy and safe emptying system without removal of drive head

Set-down trolley and rolling container enable ergonomic emptying.