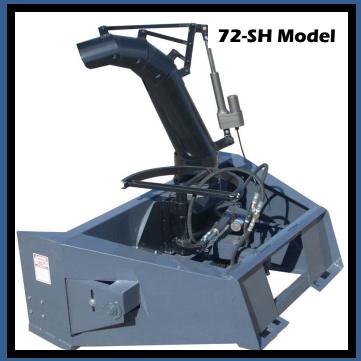

Smyth's skid steer mount hydraulic driven snowblowers are available with many options to fit on a wide variety of equipment. Our common sizes are 66", 72" & 78" with many options available. To maximize the blower's performance, we have a wide variety of hydraulic motors to accommodate to your specifications. Regular flow ranges from 14 to 24 gallon per minute, and High flow ranges from 25 to 40 gallons per minute.

The quick-attach hook-up is mounted directly to the back of the fan housing, and braced to all four corners of the blower for extra rigidity.

| Cutting<br>Width | Auger | Fan      | Weight  |
|------------------|-------|----------|---------|
| 66"              | 16"   | 8" x 24" | 545 lbs |
| 72"              | 16"   | 8" x 24" | 565 lbs |
| <i>78</i> "      | 16"   | 8" x 24" | 600 lbs |