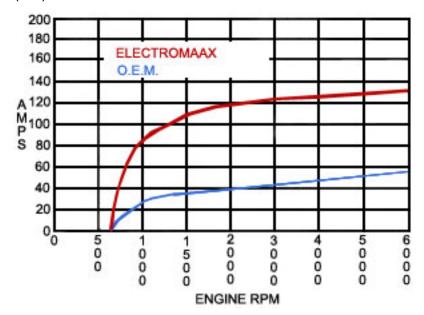

Regulation - Internal Dual Stage

Wiring - Plug Included

Polarity - Negative Ground

Weight - 11 Lbs

Warranty - (1) One Year Limited