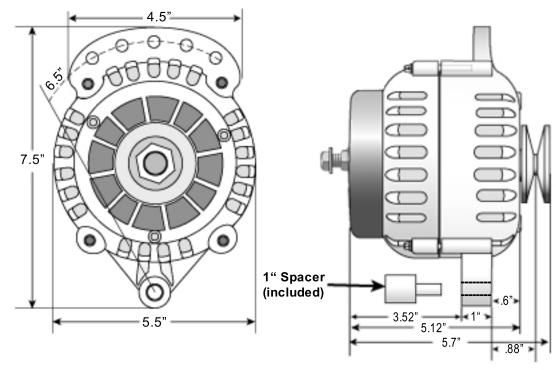

## Specifications - FM-12-120A

Foot Mount Configuration - Single 1" X 1/2" Bore - Includes 1" Spacer for Single 2" mount with 3/8" bore

Tensioning Arm - Multi Position

Rotor/Stator 12-Pole (Heavy Duty)

Operating Speed - Continuous 18000 R.P.M.