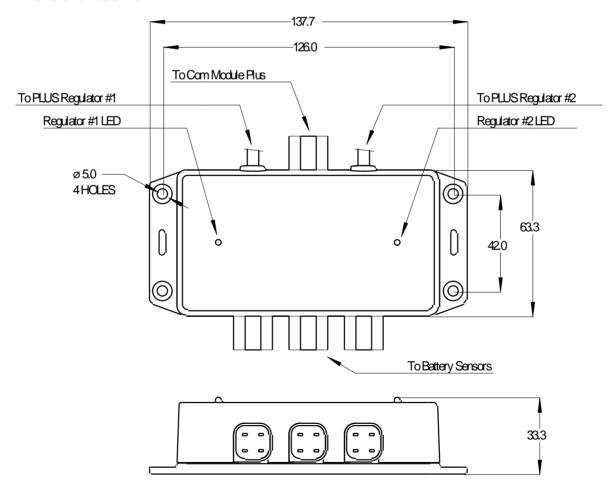

#### 2. Dimensional outline

All units are millimeters

Canada:

5552 King St, Beamsville, ON LOR 1B3

Phone: 905-945-8800 Fax: 905-563-8806

USA:

Unit 9, 2045 Niagara Falls Blvd, Niagara Falls, NY, 14304

1-866-945-8801