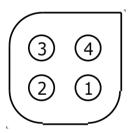

## 4. Electrical specifications

| Parameter                | Value                                                | Units |
|--------------------------|------------------------------------------------------|-------|
| DC voltage supply range  | 620                                                  | Volts |
| Current consumption      | 0.020                                                | Amps  |
| LED color                | Green                                                | -     |
| Cable ratings            | Gauge: 20 AWG                                        | -     |
|                          | Material: tinned copper strands                      |       |
|                          | Strand size: Ø 0.16 mm                               |       |
|                          | Insulator Material: PVC                              |       |
|                          | Jacket Color: black                                  |       |
|                          | Diameter: 5.5 mm                                     |       |
| Communications format    | RS-485                                               | -     |
| Wire colors designations | black – battery negative (isolated from the housing) | -     |
|                          | red – DC supply (isolated from the housing)          |       |
|                          | white – communication lead "A"                       |       |
|                          | yellow – communication lead "B"                      |       |
| Connector pin-out        | 1 - black – battery negative                         | -     |
|                          | 2 - red – DC supply                                  |       |
|                          | 3 - white – communication lead "A"                   |       |
|                          | 4 - yellow – communication lead "B"                  |       |

4-pin connector pins, view from the cable side (insertion)