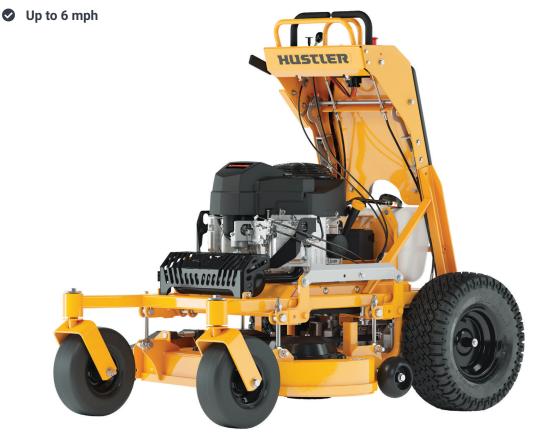

# SURFER PRO

### A STAND-ON MOWER FOR TIGHT SPACES

## SURFER PRO

- **⊘** Kawasaki® Commercial FS V-Twin Engine
- ✔ Ideal for Commercial Contractors and Homeowners For tight spaces and fenced backyards with gates.
- Fabricated Deck
  Heavy-duty construction.
- **⊘** Hydro-Gear<sup>®</sup> ZT-1800<sup>®</sup> Transmissions
- **⊘** 18" Rear Tires
- **⊘** 11" Semi Pneumatic Front Tires
- 2 Gallon Fuel Capacity

|                        | SURFER PRO                                                        |                                   |  |
|------------------------|-------------------------------------------------------------------|-----------------------------------|--|
| Deck                   | 34"                                                               | 48"                               |  |
| MSRP                   | \$6,699                                                           | \$6,899                           |  |
| Contractor Pricing     | \$5,359                                                           | \$5,519                           |  |
| ENGINE                 |                                                                   |                                   |  |
| Manufacturer           | Kawasaki® FS series                                               |                                   |  |
| HP                     | 34"/48" deck: 15HP* - FS541<br>(Per SAE J1995)                    |                                   |  |
| Displacement           | 603cc                                                             |                                   |  |
| Cooling                | Air cooled                                                        |                                   |  |
| Air Cleaner            | Oval canister, dual element                                       |                                   |  |
| Engine Warranty        | 3 year limited                                                    |                                   |  |
| DRIVE SYSTEM           | ,                                                                 |                                   |  |
| Туре                   | Dual hydrostatic                                                  |                                   |  |
| Drive System           | Hydro-Gear® ZT-1800®                                              |                                   |  |
| Speed                  | Up to 6 mph                                                       |                                   |  |
| Parking Brakes         | Hand operated Page 1975                                           |                                   |  |
| DECKS                  |                                                                   |                                   |  |
| Cutting Width          |                                                                   | Side discharge: 34", 48"          |  |
| Cutting Heights        | 2"- 4.75"                                                         |                                   |  |
| Deck Lift              | Hand operated.                                                    |                                   |  |
| Depth                  | 4.10"                                                             |                                   |  |
| Blades                 | 34" deck: 2 • 48" deck: 3                                         |                                   |  |
| Blade Length           | 34" deck: 16.75" • 48" deck: 16.50"                               |                                   |  |
| Blade Tip Speed        | 34" deck: 18,900 • 48" deck: 18,600                               |                                   |  |
| Spindles               | Aluminum w/ 3/4" shaft and triple protection sealed ball bearings |                                   |  |
| Drive                  | Electric PTO clutch                                               |                                   |  |
| Construction           | 34" deck: Fabricated 7 ga. • 48" deck: Fabricated 11ga.           |                                   |  |
| Spindle Mounts         | 14 ga.                                                            |                                   |  |
| Impact/Trim Areas      | 3/8" x 1" steel bar                                               |                                   |  |
| CONSTRUCTION           |                                                                   |                                   |  |
| Frame                  |                                                                   | 1.5" x 1.5" steel tubing          |  |
| Engine Plate           | 7 ga.                                                             |                                   |  |
| Operator Platform      | Suspension                                                        |                                   |  |
| Front Axle             | Fabricated w/ sealed ball bearings                                |                                   |  |
| Front Caster<br>Wheels | Commercial duty steel roller bearings                             |                                   |  |
| Front Caster Forks     | Fabricated 1/4" steel                                             |                                   |  |
| Operator Pad           |                                                                   | Vinyl pad                         |  |
| GENERAL                |                                                                   | · ·                               |  |
| Fuel Capacity          | 2.0 gallons                                                       |                                   |  |
| Front Tire             | 11 x 4 semi pneumatic                                             |                                   |  |
| Drive Tire             | 34" deck: 18 x 6.5 - 8 • 48" deck: 18 x 8.5 - 8                   |                                   |  |
| DIMENSIONS             |                                                                   |                                   |  |
| Weight                 | 34"                                                               | deck: 470 lbs • 48" deck: 490 lbs |  |
| Height                 | 48.5"                                                             |                                   |  |
| Length                 | 58.9"                                                             |                                   |  |
| Width w/Chute Up       | 34" deck: 35" • 48" deck: 48.3"                                   |                                   |  |
| Tire Width             | 34" deck: 6.5" • 48" deck: 9"                                     |                                   |  |
| Trim Side              | 34" deck: 0.7" • 48" deck: 5.9"                                   |                                   |  |
| PRODUCTIVITY**         |                                                                   |                                   |  |
| Acres Per Hour         | 34" deck: 1.65 • 48" deck: 2.33                                   |                                   |  |
|                        | Specifications are subject to change without notice.              |                                   |  |