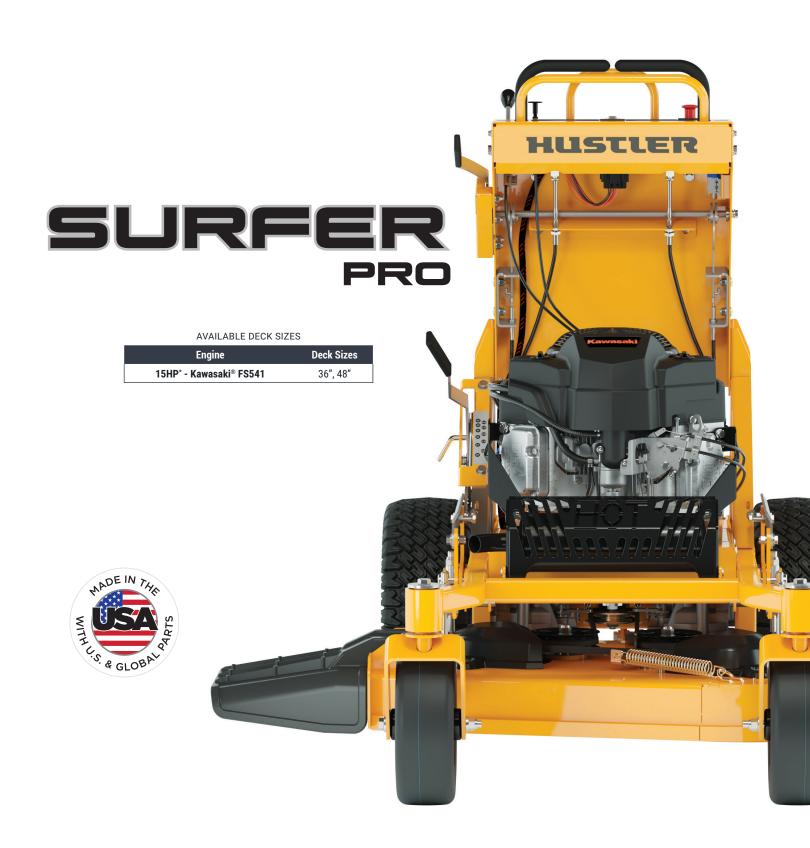

# SURFER PRO

### A STAND-ON MOWER FOR TIGHT SPACES

## SURFER PRO

- **⊘** Kawasaki® Commercial FS V-Twin Engine
- ✔ Ideal for Commercial Contractors and Homeowners For tight spaces and fenced backyards with gates.
- Fabricated Deck
  Heavy-duty construction.
- **⊘** Hydro-Gear<sup>®</sup> ZT-1800<sup>®</sup> Transmissions
- **⊘** 18" Rear Tires
- **⊘** 11" Semi Pneumatic Front Tires
- 2 Gallon Fuel Capacity

|                        | SURFER PRO                                                        |                                   |  |
|------------------------|-------------------------------------------------------------------|-----------------------------------|--|
| Deck                   | 34"                                                               | 48"                               |  |
| MSRP                   | \$6,699                                                           | \$6,899                           |  |
| Contractor Pricing     | \$5,359                                                           | \$5,519                           |  |
| ENGINE                 |                                                                   |                                   |  |
| Manufacturer           | Kawasaki® FS series                                               |                                   |  |
| HP                     | 34"/48" deck: 15HP* - FS541<br>(Per SAE J1995)                    |                                   |  |
| Displacement           | 603cc                                                             |                                   |  |
| Cooling                | Air cooled                                                        |                                   |  |
| Air Cleaner            | Oval canister, dual element                                       |                                   |  |
| Engine Warranty        | 3 year limited                                                    |                                   |  |
| DRIVE SYSTEM           | ,                                                                 |                                   |  |
| Туре                   | Dual hydrostatic                                                  |                                   |  |
| Drive System           | Hydro-Gear® ZT-1800®                                              |                                   |  |
| Speed                  | Up to 6 mph                                                       |                                   |  |
| Parking Brakes         | Hand operated Page 1975                                           |                                   |  |
| DECKS                  |                                                                   |                                   |  |
| Cutting Width          |                                                                   | Side discharge: 34", 48"          |  |
| Cutting Heights        | 2"- 4.75"                                                         |                                   |  |
| Deck Lift              | Hand operated.                                                    |                                   |  |
| Depth                  | 4.10"                                                             |                                   |  |
| Blades                 | 34" deck: 2 • 48" deck: 3                                         |                                   |  |
| Blade Length           | 34" deck: 16.75" • 48" deck: 16.50"                               |                                   |  |
| Blade Tip Speed        | 34" deck: 18,900 • 48" deck: 18,600                               |                                   |  |
| Spindles               | Aluminum w/ 3/4" shaft and triple protection sealed ball bearings |                                   |  |
| Drive                  | Electric PTO clutch                                               |                                   |  |
| Construction           | 34" deck: Fabricated 7 ga. • 48" deck: Fabricated 11ga.           |                                   |  |
| Spindle Mounts         | 14 ga.                                                            |                                   |  |
| Impact/Trim Areas      | 3/8" x 1" steel bar                                               |                                   |  |
| CONSTRUCTION           |                                                                   |                                   |  |
| Frame                  |                                                                   | 1.5" x 1.5" steel tubing          |  |
| Engine Plate           | 7 ga.                                                             |                                   |  |
| Operator Platform      | Suspension                                                        |                                   |  |
| Front Axle             | Fabricated w/ sealed ball bearings                                |                                   |  |
| Front Caster<br>Wheels | Commercial duty steel roller bearings                             |                                   |  |
| Front Caster Forks     | Fabricated 1/4" steel                                             |                                   |  |
| Operator Pad           |                                                                   | Vinyl pad                         |  |
| GENERAL                |                                                                   | · ·                               |  |
| Fuel Capacity          | 2.0 gallons                                                       |                                   |  |
| Front Tire             | 11 x 4 semi pneumatic                                             |                                   |  |
| Drive Tire             | 34" deck: 18 x 6.5 - 8 • 48" deck: 18 x 8.5 - 8                   |                                   |  |
| DIMENSIONS             |                                                                   |                                   |  |
| Weight                 | 34"                                                               | deck: 470 lbs • 48" deck: 490 lbs |  |
| Height                 | 48.5"                                                             |                                   |  |
| Length                 | 58.9"                                                             |                                   |  |
| Width w/Chute Up       | 34" deck: 35" • 48" deck: 48.3"                                   |                                   |  |
| Tire Width             | 34" deck: 6.5" • 48" deck: 9"                                     |                                   |  |
| Trim Side              | 34" deck: 0.7" • 48" deck: 5.9"                                   |                                   |  |
| PRODUCTIVITY**         |                                                                   |                                   |  |
| Acres Per Hour         | 34" deck: 1.65 • 48" deck: 2.33                                   |                                   |  |
|                        | Specifications are subject to change without notice.              |                                   |  |