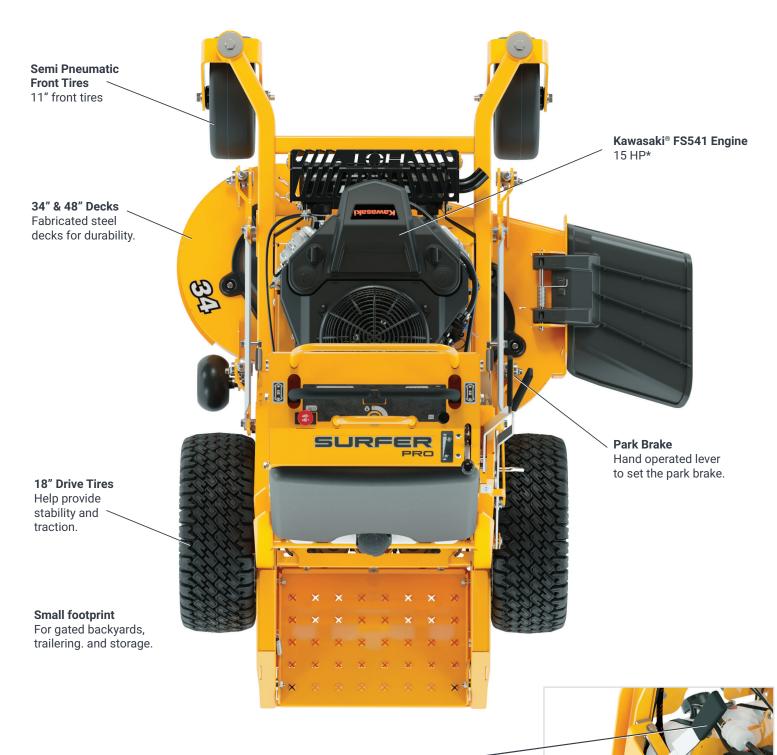

## SURFER PRO

- **⊘** Kawasaki® Commercial FS V-Twin Engine
- ✔ Ideal for Commercial Contractors and Homeowners For tight spaces and fenced backyards with gates.
- Fabricated Deck
  Heavy-duty construction.
- **⊘** Hydro-Gear<sup>®</sup> ZT-1800<sup>®</sup> Transmissions
- **⊘** 18" Rear Tires
- **⊘** 11" Semi Pneumatic Front Tires
- 2 Gallon Fuel Capacity

|                        | SURFER PRO                                                        |                                   |  |
|------------------------|-------------------------------------------------------------------|-----------------------------------|--|
| Deck                   | 34"                                                               | 48"                               |  |
| MSRP                   | \$6,699                                                           | \$6,899                           |  |
| Contractor Pricing     | \$5,359                                                           | \$5,519                           |  |
| ENGINE                 |                                                                   |                                   |  |
| Manufacturer           | Kawasaki® FS series                                               |                                   |  |
| HP                     | 34"/48" deck: 15HP* - FS541<br>(Per SAE J1995)                    |                                   |  |
| Displacement           | 603cc                                                             |                                   |  |
| Cooling                | Air cooled                                                        |                                   |  |
| Air Cleaner            | Oval canister, dual element                                       |                                   |  |
| Engine Warranty        | 3 year limited                                                    |                                   |  |
| DRIVE SYSTEM           | ,                                                                 |                                   |  |
| Туре                   | Dual hydrostatic                                                  |                                   |  |
| Drive System           | Hydro-Gear® ZT-1800®                                              |                                   |  |
| Speed                  | Up to 6 mph                                                       |                                   |  |
| Parking Brakes         | Hand operated Page 1975                                           |                                   |  |
| DECKS                  |                                                                   |                                   |  |
| Cutting Width          |                                                                   | Side discharge: 34", 48"          |  |
| Cutting Heights        | 2"- 4.75"                                                         |                                   |  |
| Deck Lift              | Hand operated.                                                    |                                   |  |
| Depth                  | 4.10"                                                             |                                   |  |
| Blades                 | 34" deck: 2 • 48" deck: 3                                         |                                   |  |
| Blade Length           | 34" deck: 16.75" • 48" deck: 16.50"                               |                                   |  |
| Blade Tip Speed        | 34" deck: 18,900 • 48" deck: 18,600                               |                                   |  |
| Spindles               | Aluminum w/ 3/4" shaft and triple protection sealed ball bearings |                                   |  |
| Drive                  | Electric PTO clutch                                               |                                   |  |
| Construction           | 34" deck: Fabricated 7 ga. • 48" deck: Fabricated 11ga.           |                                   |  |
| Spindle Mounts         | 14 ga.                                                            |                                   |  |
| Impact/Trim Areas      | 3/8" x 1" steel bar                                               |                                   |  |
| CONSTRUCTION           |                                                                   |                                   |  |
| Frame                  |                                                                   | 1.5" x 1.5" steel tubing          |  |
| Engine Plate           | 7 ga.                                                             |                                   |  |
| Operator Platform      | Suspension                                                        |                                   |  |
| Front Axle             | Fabricated w/ sealed ball bearings                                |                                   |  |
| Front Caster<br>Wheels | Commercial duty steel roller bearings                             |                                   |  |
| Front Caster Forks     | Fabricated 1/4" steel                                             |                                   |  |
| Operator Pad           |                                                                   | Vinyl pad                         |  |
| GENERAL                |                                                                   | · ·                               |  |
| Fuel Capacity          | 2.0 gallons                                                       |                                   |  |
| Front Tire             | 11 x 4 semi pneumatic                                             |                                   |  |
| Drive Tire             | 34" deck: 18 x 6.5 - 8 • 48" deck: 18 x 8.5 - 8                   |                                   |  |
| DIMENSIONS             |                                                                   |                                   |  |
| Weight                 | 34"                                                               | deck: 470 lbs • 48" deck: 490 lbs |  |
| Height                 | 48.5"                                                             |                                   |  |
| Length                 | 58.9"                                                             |                                   |  |
| Width w/Chute Up       | 34" deck: 35" • 48" deck: 48.3"                                   |                                   |  |
| Tire Width             | 34" deck: 6.5" • 48" deck: 9"                                     |                                   |  |
| Trim Side              | 34" deck: 0.7" • 48" deck: 5.9"                                   |                                   |  |
| PRODUCTIVITY**         |                                                                   |                                   |  |
| Acres Per Hour         | 34" deck: 1.65 • 48" deck: 2.33                                   |                                   |  |
|                        | Specifications are subject to change without notice.              |                                   |  |

#### **Cut Height Adjustment**

Hand operated lever and pin to easily adjust deck/cutting height.