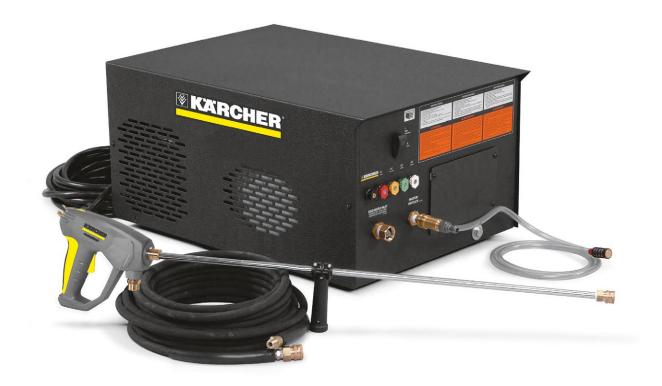

## HD 3.5/30 ST Ea B

These electric powered cold water pressure washer cabinets really take the heat, accepting heated water up to 180°F.

## HD 3.5/30 ST Ea B

| Technical data          |      |             |
|-------------------------|------|-------------|
| Order no.               |      | 1.575-306.0 |
| Current type            | Ph/V | 1 / 230     |
| Working pressure        | PSI  | 3000        |
|                         |      |             |
| Equipment               |      |             |
| Servo Control           |      | -           |
| Anti-twist system (AVS) |      | -           |