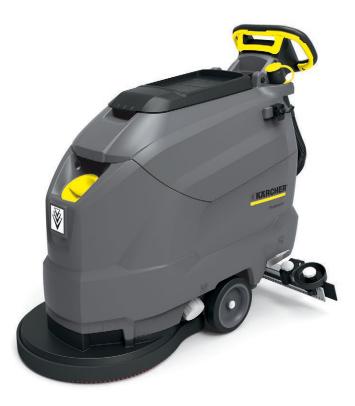

## BD 50/50 C Classic Bp (105 Ah) Disc

The BD 50/50 C Classic Bp with 105 Ah batteries is an economically-designed scrubber - perfect for retail, schools and health care facilities.

## BD 50/50 C Classic Bp (105 Ah) Disc Brush

| Technical data           |        |              |
|--------------------------|--------|--------------|
| Brush working width      | in     | 20           |
| Vacuum working width     |        | 33,5         |
| Fresh / waste water tank | gal    | 14           |
| Max. area performance    | ft²/hr | 13200        |
| Brush speed              | rpm    | 155          |
| Rated input power        | W      | 1100         |
| Weight without battery   | lbs    | 259          |
| Dimensions (L x W x H)   | in     | 47 × 21 × 39 |
|                          |        |              |
| Equipment                |        |              |
| Disc brush               |        | I            |
| FACT                     |        | -            |
| DOSE                     |        | -            |
| Charger                  |        | I            |
| Corded                   |        | I            |
| Curved squeegee          |        | I            |
| Included in delivery.    |        |              |