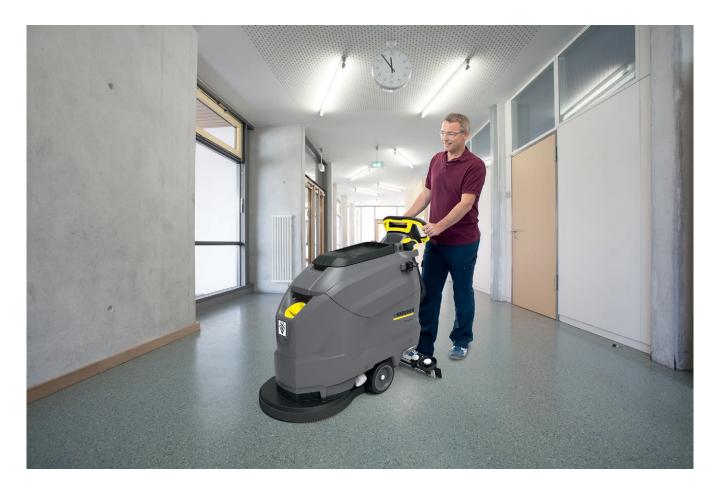

## BD 50/50 C Classic Bp (105 Ah) Disc

The BD 50/50 C Classic Bp with 105 Ah batteries is an economically-designed scrubber - perfect for retail, schools and health care facilities.

## BD 50/50 C Classic Bp (105 Ah) Disc Brush

| Technical data           |        |              |
|--------------------------|--------|--------------|
| Brush working width      | in     | 20           |
| Vacuum working width     |        | 33,5         |
| Fresh / waste water tank | gal    | 14           |
| Max. area performance    | ft²/hr | 13200        |
| Brush speed              | rpm    | 155          |
| Rated input power        | W      | 1100         |
| Weight without battery   | lbs    | 259          |
| Dimensions (L x W x H)   | in     | 47 × 21 × 39 |
|                          |        |              |
| Equipment                |        |              |
| Disc brush               |        | I            |
| FACT                     |        | -            |
| DOSE                     |        | -            |
| Charger                  |        | I            |
| Corded                   |        | I            |
| Curved squeegee          |        | I            |
| Included in delivery.    |        |              |