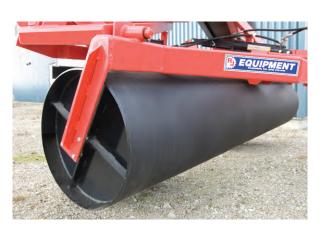

Full range of optional packer/pulverizer wheel types in grey iron or ductile iron; smooth drum-type packer also available

5-year Warranty on all ductile iron wheels

15" & 18" sprocket/plane

20" crowfoot

20" notched \*ductile only