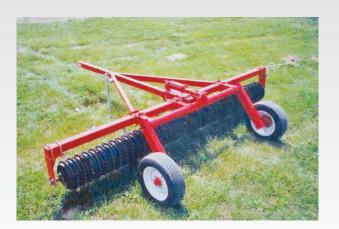

## RJ Model 'X' Adjustable hitch

Working widths 23' to 48'

1 3/4" greaseable bearings

Dual transport wheels

Tongue jack

11 L x 15 - 8 ply tires

Light Kits

#### **OPTIONS**

Gooseneck tongue

Dolly wheel on tongue

Scraper Kit 20" notched wheel