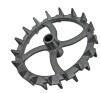

Full range of optional packer/pulverizer wheel types in grey iron or ductile iron; smooth drum-type packer also available

5-year Warranty on all ductile iron wheels

15" & 18" sprocket/plane

20" crowfoot

20" notched \*ductile only