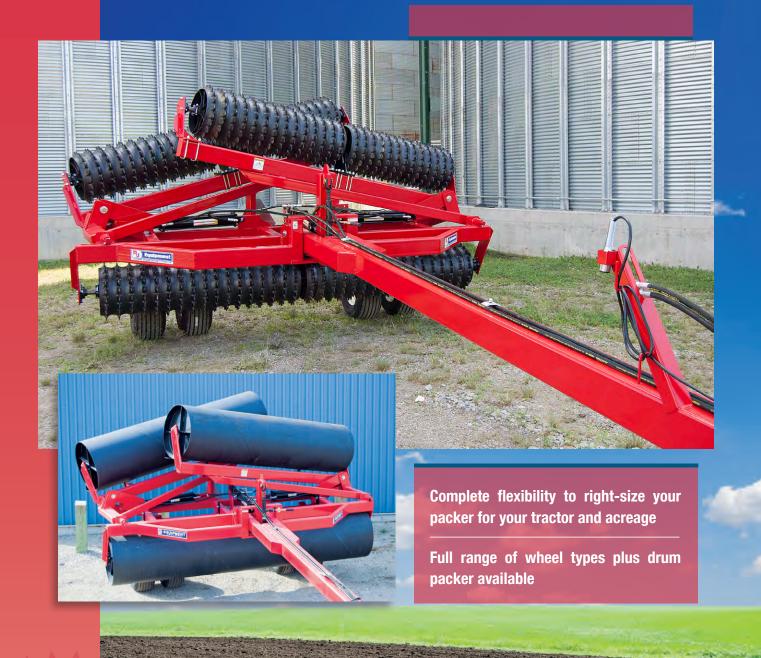

## RJ Model 'P' Compact & maneuverable

Working widths 3' to 16'

1 3/4" sealed bearings

Centre bearing on 9' and wider

4x4 tubing frame construction

Light Kits

#### **OPTIONS**

P202 transport Kit
Hydraulic Kit for transport
Scraper Kit 20" notched wheel