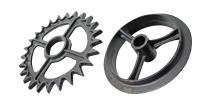

Full range of optional packer/pulverizer wheel types in grey iron or ductile iron; smooth drum-type packer also available

5-year Warranty on all ductile iron wheels

15" & 18" sprocket/plane

20" crowfoot

20" notched \*ductile only