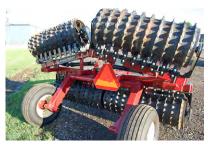

## RJ Model 'X' Adjustable hitch

Working widths 23' to 48'

1 3/4" greaseable bearings

Dual transport wheels

Tongue jack

11 L x 15 - 8 ply tires

Light Kits

#### **OPTIONS**

Gooseneck tongue

Dolly wheel on tongue

Scraper Kit 20" notched wheel

# Smooth and firm seedbeds for optimum soil conditions and water retention in just one pass

Total flexibility: roller widths available in one foot increments from 3' to 48'

1 3/4" high carbon solid shaft for lasting strength and flexibility

Full range of optional packer/pulverizer wheel types in grey iron or ductile iron; smooth drum-type packer also available

5-year Warranty on all ductile iron wheels

15" & 18" sprocket/plane

20" crowfoot

20" notched \*ductile only