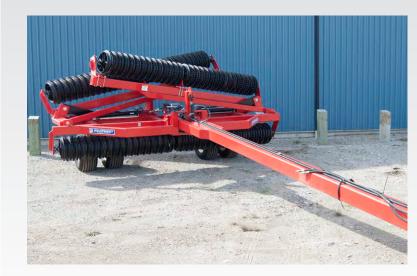

# RJ Model 'F' Hydraulic folding

Working widths 15' to 27'

1 ¾" sealed bearings

Tongue jack

11 L x 15 - 8 ply tires Light Kits

### **OPTIONS**

Dual transport wheels

Gooseneck tongue

Dolly wheel on tongue

Narrow centre section

Scraper Kit 20" notched wheel

## "X" Series

Ratchet adjustment easily levels the tongue pitch for equalized packing across the full width of rollers

Optional 30" diameter drum roller