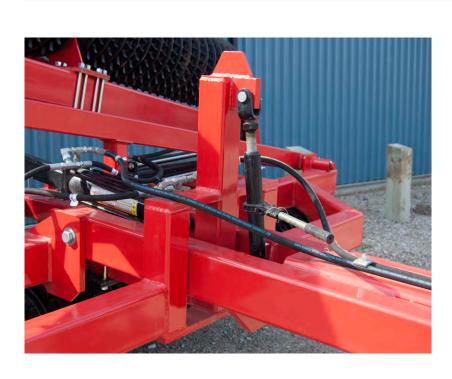

#### **OPTIONS**

P202 transport Kit
Hydraulic Kit for transport
Scraper Kit 20" notched wheel

#### 20" Notched Wheel Scraper Kit

For use in damp soil

Keeps mud from between the wheels