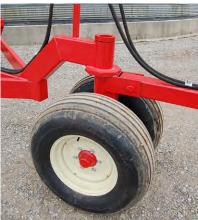

## RJ Model 'X' Adjustable hitch

Working widths 23' to 48'

1 3/4" greaseable bearings

Dual transport wheels

Tongue jack

11 L x 15 - 8 ply tires

Light Kits

## **Dolly Wheel on Tongue**

Reduces tongue weight for use behind cultivators

Allows for better tracking when towed behind cultivators

Contact your local dealer

**Talk to your RJ Equipment dealer** for the experienced advice on specing the RJ packer that best suits your soil requirements.