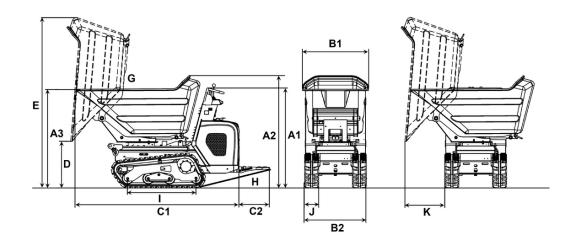

### **Dimensions**

| A1 | Height above operator's stand                         | 1,280 mm |
|----|-------------------------------------------------------|----------|
| B1 | Width of skip                                         | 830 mm   |
| B2 | Width of undercarriage                                | 790 mm   |
| C1 | Total length without footboard                        | 1,823 mm |
| C2 | Length footboard                                      | 393 mm   |
| C3 | Length with self-loading equipment, without footboard | 2,277 mm |
| D  | Dumping height max.                                   | 460 mm   |
| Е  | Skip height tilted                                    | 1,950 mm |
| G  | Dumping angle                                         | 70 °     |
| Н  | Rollback angle footboard                              | 14 °     |
| T  | Length chain stand                                    | 875 mm   |