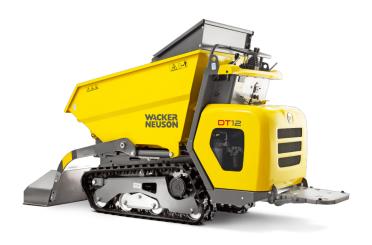

# **DT12**

# **Track Dumper**

Works efficiently everywhere

The hydraulically activated and pilot-operated machine provides for overall simple operation, and the hydrostatic drive system make it a comfortable and durable machine for a variety of job site applications . Rubber tracks provide excellent weight distribution and low ground pressure even with a high payload. The extensive selection of skips, a low center of gravity and the suspension-mounted rollers make it an ideal material handler on all types of terrain.

# Highlights

- Hydrostatic drive
- Small dimensions
- Plastic skip