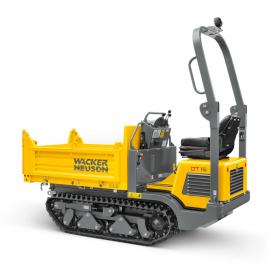

# **DT15**

## **Track Dumper**

### Maximum application power

The DT15 is the ideal transporter on the construction site for extensive work. The large skip selection combined with the comfortable and intuitive hydrostatic drive system as well as the high payload make it the perfect versatile material handler. The single-piece engine hood and the optimal arrangement of the service points also make daily maintenance much easier, saving time and effort. The low center of gravity makes it a trustworthy partner in material transport, even with a high load.

## Highlights

- Hydrostatic drive
- 3-cylinder turbo diesel engine
- Interchangeable skip versions