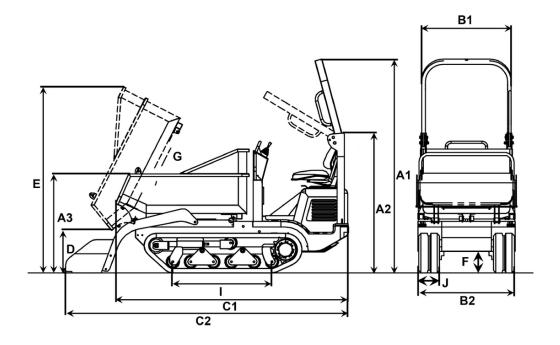

#### **Dimensions**

| A1 | Height ROPS                                           | 2,372 mm |
|----|-------------------------------------------------------|----------|
| A2 | Height of ROPS tilted                                 | 2,022 mm |
| A3 | Height front edge of skip                             | 770 mm   |
| B1 | Width of skip                                         | 1,054 mm |
| B2 | Width of undercarriage                                | 1,080 mm |
|    | Width with self-loading equipment                     | 1,080 mm |
| C1 | Total length without footboard                        | 2,585 mm |
| C2 | Length with self-loading equipment, without footboard | 3,160 mm |
| D  | Dumping height max.                                   | 472 mm   |
| Е  | Skip height tilted                                    | 2,070 mm |
| G  | Dumping angle                                         | 63 °     |
| I  | Length chain stand                                    | 1,100 mm |