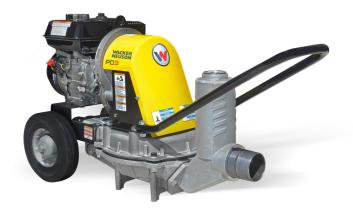

## PDI3A

## **Diaphragm Pumps**

Powerful pump for use in removing mud slurries and seepage areas

These pumps are ideal for moving water with mud, slurries and in seepage areas. Built with high quality component, you will be assured of many years of top performance and durability. Large solid rubber tires provide excellent traction and smooth rolling over rough terrain.

## Highlights

- Straight through water flow design
- Ductile iron crankcase for maximum durability.
- Lightweight cast aluminum housing
- Oil bath lubricated transmission reduces maintenance costs
- Surge chamber on inlet side for smooth pumping