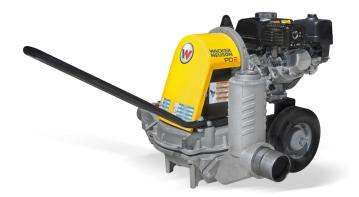

## PDT2A

## Powerful pump for use in removing mud slurries and seepage areas

The PDT diaphragm trash pumps can move almost anything that flows

These pumps are ideal for moving water with mud, slurries and in seepage areas. Built with high quality component, you will be assured of many years of top performance and durability. Large solid rubber tires provide excellent traction and smooth rolling over rough terrain.

## Highlights

- Straight through water flow design
- Ductile iron crankcase for maximum durability.
- Lightweight cast aluminum housing
- Surge chamber on inlet side for smooth pumping
- Oil bath lubricated transmission reduces maintenance costs