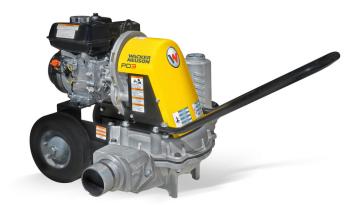

## PDT3A

## **Diaphragm Pumps of the PDT series**

The PDT diaphragm trash pumps can move almost anything that flows

These pumps are ideal for moving water with mud, slurries and in seepage areas. Built with high quality component, you will be assured of many years of top performance and durability. Large solid rubber tires provide excellent traction and smooth rolling over rough terrain.

## Highlights

- Straight through water flow design
- Ductile iron crankcase for maximum durability.
- Lightweight cast aluminum housing
- Surge chamber on inlet side for smooth pumping
- Oil bath lubricated transmission reduces maintenance costs