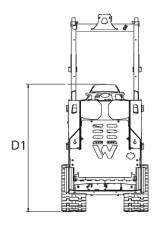

#### **Dimensions**

| A1 | Overall length with bucket            | 2,741 mm |
|----|---------------------------------------|----------|
| B1 | Overall length without bucket         | 2,152 mm |
| D1 | Overall height                        | 1,477 mm |
| F1 | Hinge pin height                      | 2,175 mm |
| G1 | Dump height max.                      | 1,594 mm |
| K1 | Bucket rollback at ground level       | 25 °     |
| l1 | Bucket rollback at max. stroke height | 92 °     |
| H1 | Dump angle                            | 42 °     |
| L1 | Ground clearance                      | 198 mm   |
| M1 | Angle of departure                    | 25.6 °   |