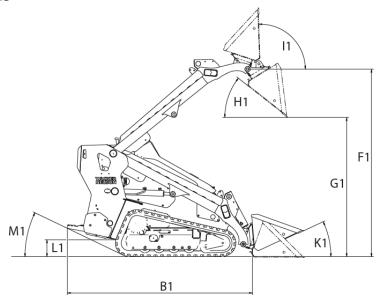

#### **Dimensions**

| A1 | Overall length with bucket            | 2,741 mm |
|----|---------------------------------------|----------|
| B1 | Overall length without bucket         | 2,152 mm |
| D1 | Overall height                        | 1,477 mm |
| F1 | Hinge pin height                      | 2,175 mm |
| G1 | Dump height max.                      | 1,594 mm |
| K1 | Bucket rollback at ground level       | 25 °     |
| l1 | Bucket rollback at max. stroke height | 92 °     |
| H1 | Dump angle                            | 42 °     |
| L1 | Ground clearance                      | 198 mm   |
| M1 | Angle of departure                    | 25.6 °   |