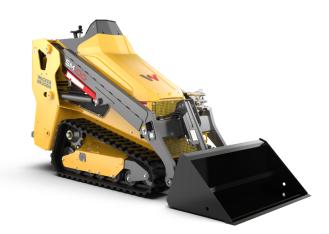

# **SM60**

## **Utility Track Loader**

Do More with Less

The SM60 is comfortable for operators, while maintaining its trim and compact profile, utilizing its wide spring suspension for both enhanced comfort as well as enhanced stability. In addition, the SM60 utilizes a gas motor for DIY home owners and landscape contractors who use gas motor powered lawnmowers. With a purpose designed lift capacity and high hinge pin, the SM60 excels at loading onto high sided trucks and dumpsters,

### Highlights

- Compact Design
- Industry Leading Safety Features
- All Day Comfort