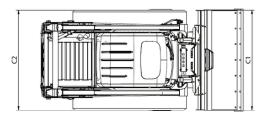

| A1 | Overall length with bucket            | 3,457 mm |
|----|---------------------------------------|----------|
| B1 | Overall length without bucket         | 2,716 mm |
| C1 | Overall width with bucket             | 1,746 mm |
| D1 | Overall height                        | 2,104 mm |
| F1 | Hinge pin height                      | 3,264 mm |
| G1 | Dump height max.                      | 2,559 mm |
| H1 | Dump angle                            | 40 °     |
| 11 | Bucket rollback at max. stroke height | 94.1 °   |
| J1 | Dump reach                            | 966 mm   |
| L1 | Ground clearance                      | 231.7 mm |
| M1 | Angle of departure                    | 33 °     |
| C2 | Overall width without bucket          | 1,625 mm |
| E1 | Length of track on ground             | 1,441 mm |
| K1 | Bucket rollback at ground level       | 30 °     |