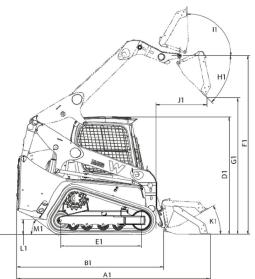

| A1 | Overall length with bucket            | 3,457 mm |
|----|---------------------------------------|----------|
| B1 | Overall length without bucket         | 2,716 mm |
| C1 | Overall width with bucket             | 1,746 mm |
| D1 | Overall height                        | 2,104 mm |
| F1 | Hinge pin height                      | 3,264 mm |
| G1 | Dump height max.                      | 2,559 mm |
| H1 | Dump angle                            | 40 °     |
| 11 | Bucket rollback at max. stroke height | 94.1 °   |
| J1 | Dump reach                            | 966 mm   |
| L1 | Ground clearance                      | 231.7 mm |
| M1 | Angle of departure                    | 33 °     |
| C2 | Overall width without bucket          | 1,625 mm |
| E1 | Length of track on ground             | 1,441 mm |
| K1 | Bucket rollback at ground level       | 30 °     |