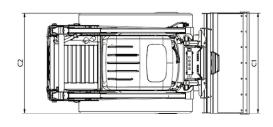

#### **Dimensions**

| A1 | Overall length with bucket            | 3,457 mm |
|----|---------------------------------------|----------|
| B1 | Overall length without bucket         | 2,716 mm |
| C1 | Overall width with bucket             | 1,924 mm |
| D1 | Overall height                        | 2,104 mm |
| F1 | Hinge pin height                      | 3,264 mm |
| G1 | Dump height max.                      | 2,559 mm |
| H1 | Dump angle                            | 40 °     |
| l1 | Bucket rollback at max. stroke height | 94.1 °   |
| J1 | Dump reach                            | 965.7 mm |
| L1 | Ground clearance                      | 231 mm   |
| M1 | Angle of departure                    | 33 °     |
| C2 | Overall width without bucket          | 1,829 mm |
| E1 | Length of track on ground             | 1,497 mm |
| K1 | Bucket rollback at ground level       | 30 °     |