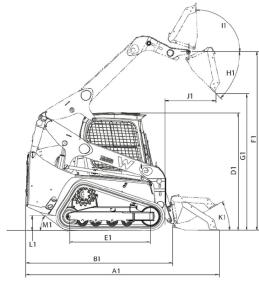

#### **Dimensions**

| A1 | Overall length with bucket            | 3,457 mm |
|----|---------------------------------------|----------|
| B1 | Overall length without bucket         | 2,716 mm |
| C1 | Overall width with bucket             | 1,924 mm |
| D1 | Overall height                        | 2,104 mm |
| F1 | Hinge pin height                      | 3,264 mm |
| G1 | Dump height max.                      | 2,559 mm |
| H1 | Dump angle                            | 40 °     |
| l1 | Bucket rollback at max. stroke height | 94.1 °   |
| J1 | Dump reach                            | 965.7 mm |
| L1 | Ground clearance                      | 231 mm   |
| M1 | Angle of departure                    | 33 °     |
| C2 | Overall width without bucket          | 1,829 mm |
| E1 | Length of track on ground             | 1,497 mm |
| K1 | Bucket rollback at ground level       | 30 °     |