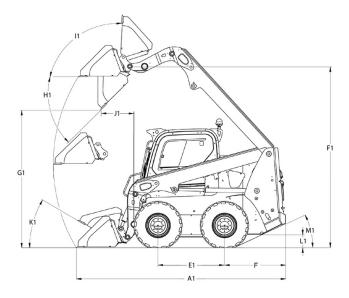

### **Dimensions**

| A1 | Overall length with bucket    | 3,693.8 mm |
|----|-------------------------------|------------|
| B1 | Overall length without bucket | 2,984.8 mm |
| E1 | Wheelbase                     | 1,267.1 mm |
| F1 | Hinge pin height              | 3,425 mm   |
| G1 | Dump height max.              | 2,739 mm   |
| L1 | Ground clearance              | 227.7 mm   |
| M1 | Angle of departure            | 23 °       |