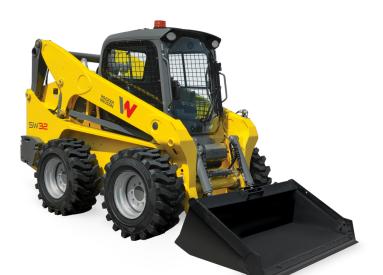

# **SW32**

# **Skid Steer Loader**

## **Productivity Personified**

The SW32 is the most powerful and largest Skid Steer Loader in the Wacker Neuson product line. Versatile and comfortable, the SW32, has the speed and control to maximize efficiency. Equipped standard with 2-speed and a color 5.7" multi-function display, allowing in-cab control customizations, the SW32 will enhance productivity on any jobsite.