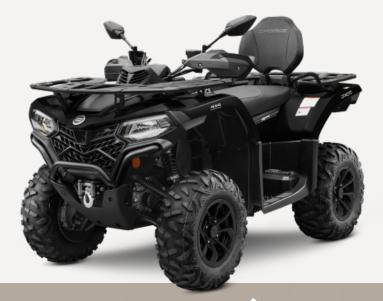

# **CFORCE 400** TOURING 2025

Lava Orange Hunter Green Jet Black

## The most equipped vehicles on the market More than \$2,800 in add-ons!

#### Standard features and benefits

Rims \$1,200 value

**Trailer hitch** \$100 value

#### 5-year CFMOTO warranty

2,500 lbs winch (complete assembly) \$750 value

#### Safety and convenience package

- Including:
- Side mirrors
- Trailer connector Anti-theft device
- (gear lever lock)
- USB port
- Turn signals
- Horn \$750 value

4-Wheels Drive Clutch <u>on deman</u>c