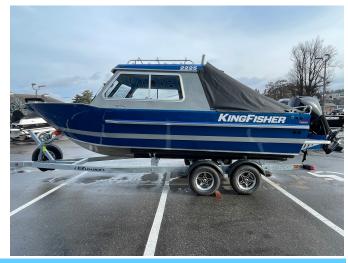

## **Gibbons Motor Toys**

5009 50th Avenue Gibbons, AB T0A 1N0 780-923-3796

| N/U | Year | Make       | Model          | Stock # |
|-----|------|------------|----------------|---------|
| New | 2024 | Kingfisher | 2225 Escape HT | 10562   |
| New | 2024 | Mercury    | 250XL DTS      | 10564   |
| New | 2024 | EZ Loader  | 5800           | 10563   |