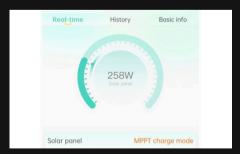

# **BLUETOOTH APPLICATION**

- Bluetooth Smartphone application available on Apple or Google Play
- Monitor Power Recovery
- Data Historian

### User Friendly

By utilizing a user-friendly mobile app, you can monitor and control the input power to optimize your utilization of solar energy!