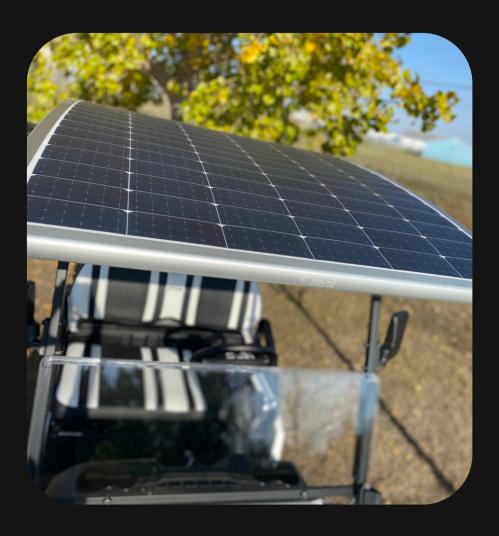

## Power to Run all Day

The FTR GOLF Flagship Solar Drive Roof system generates 360 watts of power to enhance your game. With our cars running longer, your carbon footprint is reduced, making your course greener than others.