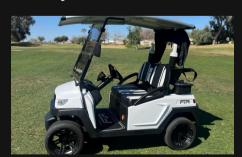

# FTR S6F Solar Canopy

# TECHNOLOGY TO POWER YOUR GAME

- FTR Solar Drive 360 Watt Roof
- Flexible Modular PV Sheet
- 15.5 KG Total Weight
- 0 10.4 Amp Max PV Input Current

## Power to Run all Day

The FTR GOLF Flagship Solar Drive Roof system generates 360 watts of power to enhance your game. With our cars running longer, your carbon footprint is reduced, making your course greener than others.