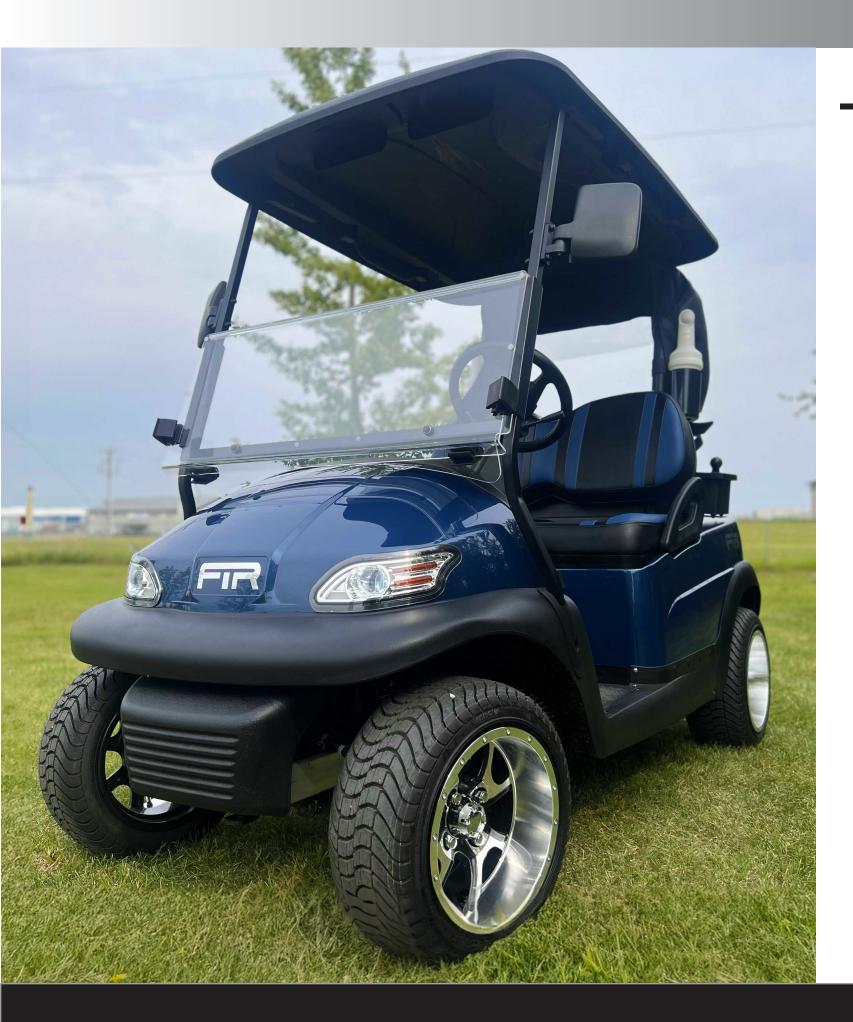

### **DIMENSIONS**

Overall Length: 90" Overall Width: 48" Overall Height: 68" Stock Ground Clearance: 4.5" Wheelbase: 66" Towing Capacity: 1200lbs Estimated Dry Weight: 550 LBS

#### **FEATURES**

LED Headlights (Dual Function) Brake Lights Turn Signals Premium Leather Wrapped Steering Premium Folding Windshield Traditional Dash Dual 2.1A USB Fast Chargers Infographic Display Odometer, Speedometer, Diagnostics, and Battery Indicator

# **SUSPENSION**

Front: Independent Rear: Horizontal Stabilization and Independent Spring Hydraulic Shocks

# **BRAKING**

Self-Adjusting Mechanical Drum Regenerative Electromagnetic Mechanical Parking Brake