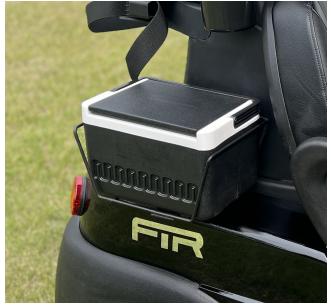

# **OPTIONAL FEATURES**

Ball & Club Washer Club Cover Dual Sand Bottles Cooler Folding Mirrors

# **MODEL 3 - STANDARD ACCESSORIES**

Refreshment Cooler

Club Cover