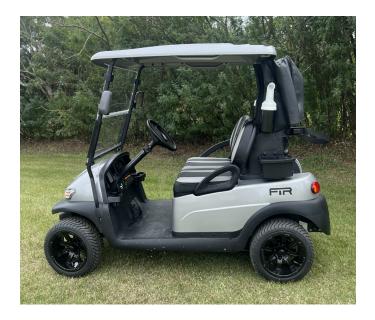

### **DIMENSIONS**

Overall Length: 90" Overall Width: 48" Overall Height: 68" Stock Ground Clearance: 4.5" Wheelbase: 66" Towing Capacity: 1200lbs Estimated Dry Weight: 550 LBS

#### **FEATURES**

LED Headlights (Dual Function) Brake Lights Turn Signals Premium Leather Wrapped Steering Premium Folding Windshield Traditional Dash Dual 2.1A USB Fast Chargers Infographic Display Odometer, Speedometer, Diagnostics, and Battery Indicator