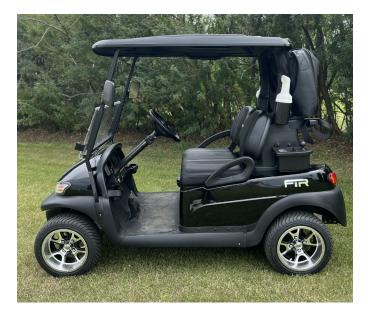

### **DIMENSIONS**

Overall Length: 90" Overall Width: 48" Overall Height: 68" Stock Ground Clearance: 4.5" Wheelbase: 66" Towing Capacity: 1200lbs Estimated Dry Weight: 550 LBS

#### **FEATURES**

LED Headlights (Dual Function) Brake Lights Turn Signals Premium Leather Wrapped Steering Premium Folding Windshield Traditional Dash Dual 2.1A USB Fast Chargers Infographic Display Odometer, Speedometer, Diagnostics, and Battery Indicator