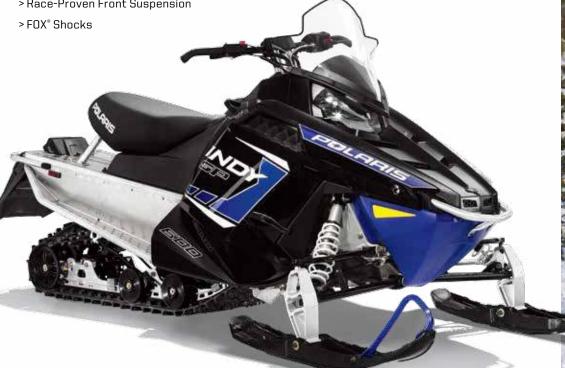

#### INDY SP

HIGH-PERFORMANCE TRAIL

#### **KEY FEATURES:**

- > PRO-RIDE® Chassis
- > 600 Cleanfire® Engine

> Race-Proven Front Suspension

FIND OUT MORE ABOUT THE INDY

TERRAINDOMINATION.COM