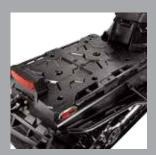

### LOCK & RIDE® STORAGE PLATFORM

Integrated design allows for maximum storage, with or without passenger seat. Industry-leading carrying capacity of 85 lb. (38.5 kg.) and integrated Lock & Ride® mounting system holds cargo box and other storage accessories.