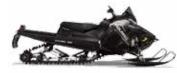

#### SWITCHBACK ADVENTURE®

#### VERSATILE, DO-IT-ALL CROSSOVER

#### **KEY FEATURES:**

- > 800 H.O./600 Cleanfire® Engines
- > 1.35" Cobra Track
- > FOX® QS3 Shocks
- > Lock & Ride® Adventure Cargo System
- > Electric Start & 12V Outlets