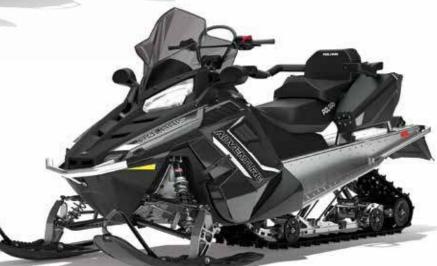

### VOYAGEUR LIMITLESS POSSIBILITIES.

#### **KEY FEATURES:**

- > 800 H.O./600 Cleanfire® Engines
- > PRO-XC™ Rear Suspension
- > 1.25" RipSaw II Track
- > Walker Evans® Piggyback Needle Shocks