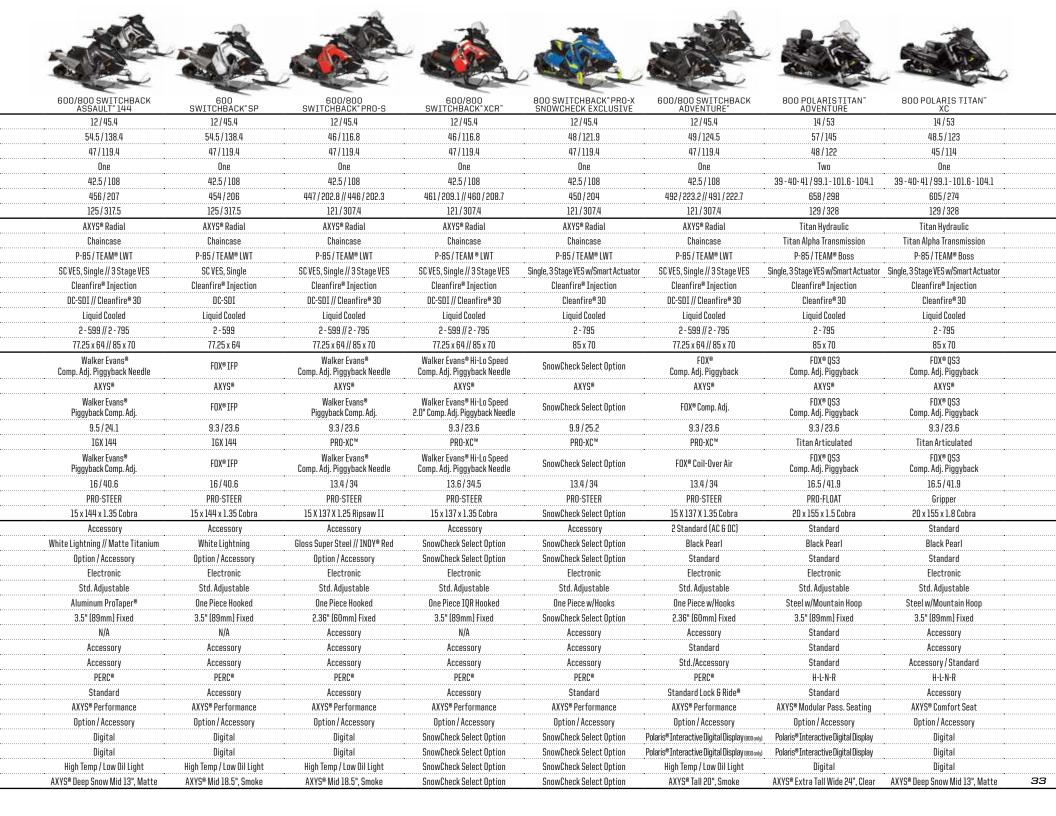

#### **KEY FEATURES:**

- > 800 H.O./600 Cleanfire® Engines
- > PRO-XC™ Rear Suspension
- > 1.25" RipSaw II Track
- > Walker Evans® Piggyback Needle Shocks

#### **KEY FEATURES:**

- > SnowCheck Exclusive Model & Color
- > 800 H.O. Cleanfire® Engine
- > Stiffer Suspension Calibration
- > 1.75" Backcountry X, 1.25" RipSaw II, or 1.35" Cobra Track
- > Walker Evans® Piggyback Needle Shocks

800 SWITCHBACK® XCR™

> 1.5" Longer IFS Shocks

#### **KEY FEATURES:**

- > 800 H.O./600 Cleanfire® Engines
- > 1.35" Cobra Track
- > FOX® QS3 Shocks
- > Lock & Ride® Adventure Cargo System
- > Electric Start & 12V Outlets

#### **KEY FEATURES:**

- > 800 H.O. Cleanfire® Engine
- > Polaris Titan™ Articulated Rear Suspension
- > 20" x 155" x 1.375" RipSaw Track
- > Polaris® IFP Shocks
- > PRO-Float Skis
- > Electric Start

#### **KEY FEATURES:**

- > 800 H.O. Cleanfire® Engine
- > Polaris Titan™ Articulated Rear Suspension
- > 20" x 155" x 1.8" Cobra Track

> FOX® QS3 Shocks

> Gripper Skis

800 POLARIS TITAN™ XC

#### **KEY FEATURES:**

- >800 H.O. Cleanfire® Engine
- > Polaris Titan™ Articulated Rear Suspension
- > 20" x 155" x 1.5" Cobra Track
- > FOX® OS3 Shocks
- > PRO-Float Skis

- > Touring Passenger Seat
- > Lock & Ride® Versa Cargo Box & Rack
- > Polaris Interactive Digital Display
- > Electric Start