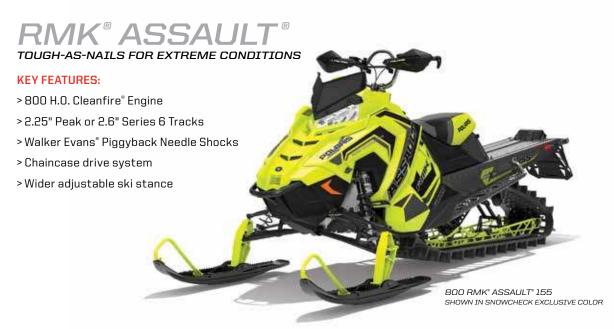

## INSTANTANEOUS

The combination of the raised, lightweight AXYS° chassis, the rigid RMK° rear suspension, the powerful 800 H.O. Cleanfire° Engine and Polaris-exclusive track designs pop the RMK° on top of the snow.

### RIDER BALANCED® CONTROL

The AXYS® RMK® maintains the RMK®s renowned Rider Balanced® positioning that delivers ultimate control while the compact AXYS® body design allows you to hold the steepest sidehill lines without constant correction.

### IMMEDIATE RESPONSE

The world's lightest mountain sled at 408 lbs. Built on the light and rigid AXYS® Chassis, this sled is incredibly responsive to rider inputs allowing you to change direction and maneuver confidently in all conditions.