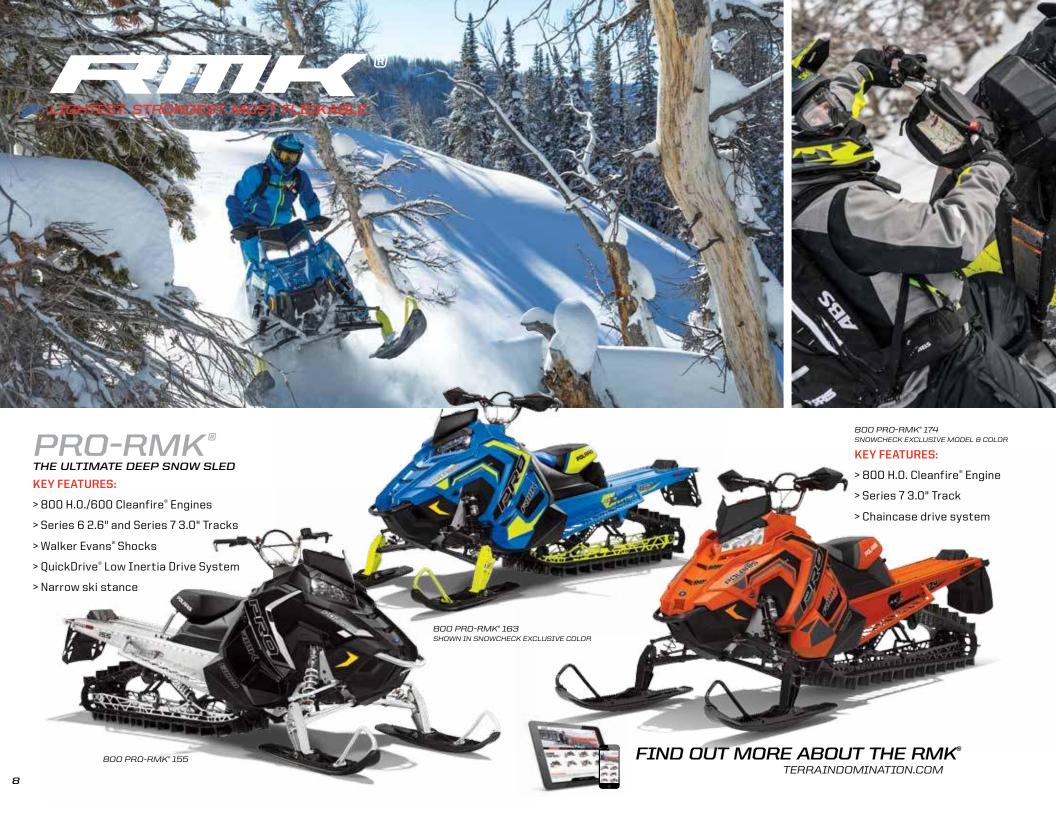

## INSTANTANEOUS

The combination of the raised, lightweight AXYS° chassis, the rigid RMK° rear suspension, the powerful 800 H.O. Cleanfire° Engine and Polaris-exclusive track designs pop the RMK° on top of the snow.

### RIDER BALANCED® CONTROL

The AXYS® RMK® maintains the RMK®s renowned Rider Balanced® positioning that delivers ultimate control while the compact AXYS® body design allows you to hold the steepest sidehill lines without constant correction.

### IMMEDIATE RESPONSE

The world's lightest mountain sled at 408 lbs. Built on the light and rigid AXYS® Chassis, this sled is incredibly responsive to rider inputs allowing you to change direction and maneuver confidently in all conditions.

#### **KEY FEATURES:**

- > 800 H.O./600 Cleanfire® Engines
- > PRO-XC™ Rear Suspension
- > 1.25" RipSaw II Track
- > Walker Evans® Piggyback Needle Shocks