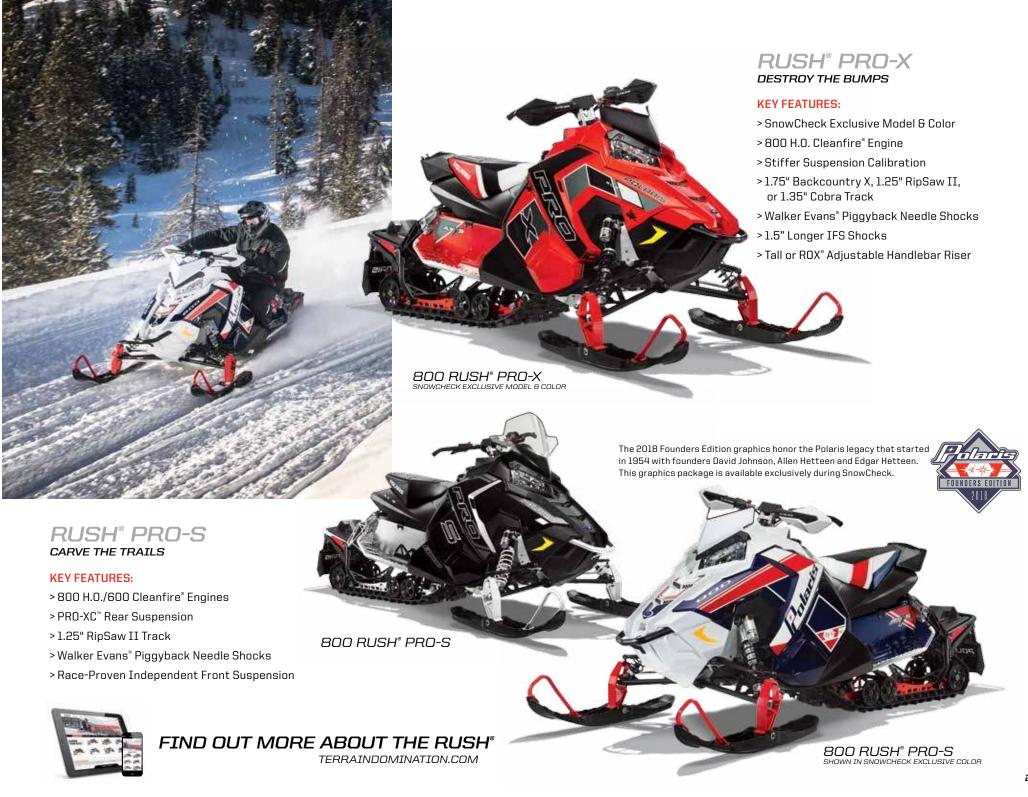

#### SWITCHBACK® PRO-X

#### EXTREME BIG BUMP CONTROL

#### **KEY FEATURES:**

- > SnowCheck Exclusive Model & Color
- > 800 H.O. Cleanfire® Engine
- > Stiffer Suspension Calibration
- > 1.75" Backcountry X, 1.25" RipSaw II, or 1.35" Cobra Track
- > Walker Evans® Piggyback Needle Shocks

## UNRIVALED ACCELERATION

When developing the AXYS® platform, Polaris engineers minimized weight throughout the sled without compromising strength. Combine that with our quick-revving and proven 800 H.O. Cleanfire engine and it's no wonder that the 800 RUSH® PRO-S has won industry Best-in-Class and Real World Sled of the Year awards.

#### **KEY FEATURES:**

- > 800 H.O./600 Cleanfire® Engines
- > PRO-XC™ Rear Suspension
- > 1.25" RipSaw II Track
- > Walker Evans® Piggyback Needle Shocks