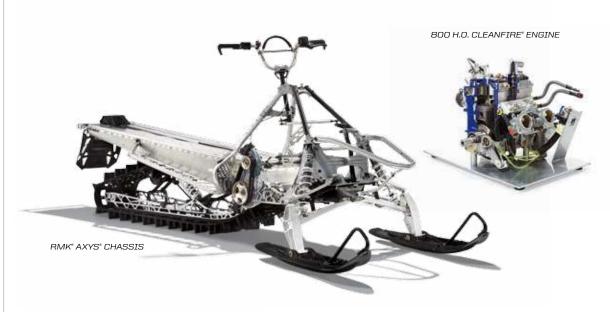

## INSTANTANEOUS

The combination of the raised, lightweight AXYS° chassis, the rigid RMK° rear suspension, the powerful 800 H.O. Cleanfire° Engine and Polaris-exclusive track designs pop the RMK° on top of the snow.

### RIDER BALANCED® CONTROL

The AXYS® RMK® maintains the RMK®s renowned Rider Balanced® positioning that delivers ultimate control while the compact AXYS® body design allows you to hold the steepest sidehill lines without constant correction.

### IMMEDIATE RESPONSE

The world's lightest mountain sled at 408 lbs. Built on the light and rigid AXYS® Chassis, this sled is incredibly responsive to rider inputs allowing you to change direction and maneuver confidently in all conditions.