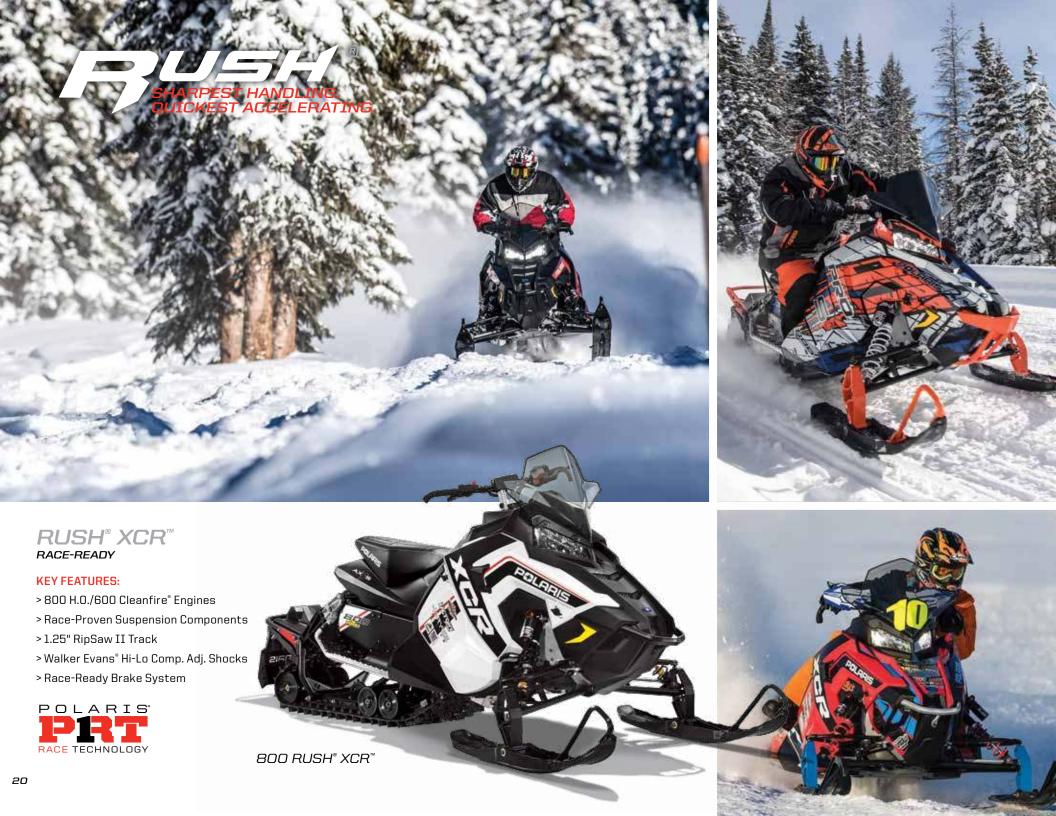

#### **KEY FEATURES:**

- > 800 H.O./600 Cleanfire® Engines
- > PRO-XC™ Rear Suspension
- > 1.25" RipSaw II Track
- > Walker Evans® Piggyback Needle Shocks

800 SWITCHBACK® XCR™

> 1.5" Longer IFS Shocks