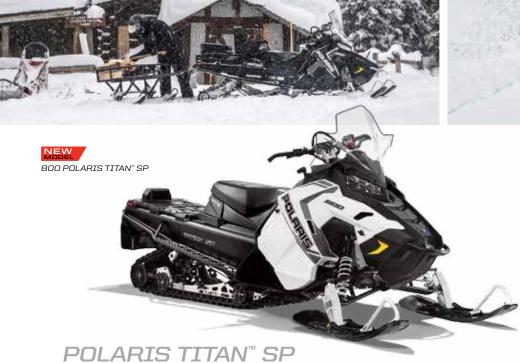

## RIDER BALANCED® HANDLING

The AXYS® Titan Chassis positions the rider for Rider Balanced® Control in all riding situations and delivers unmatched handling in even the world's most extreme terrain and conditions.

### DEEP SNOW AGILITY

The Polaris Titan delivers unmatched flotation and agility with the AXYS chassis. Featuring an articulated rear suspension design that requires no adjustments to go from 2-up to towing large loads and a design that allows you to easily backup over obstacles.

## CAPABILITIES

The Polaris Titan "is equipped with rider-centric innovations to dominate in the most extreme conditions. Titan offers unmatched cargo carrying and towing capabilities, along with innovative storage solutions. The new Power Boosting Regulator delivers maximum electrical power at idle and low RPMs for comfort and convenience.

### 

WORLD'S MOST CAPABLE CROSSOVER.