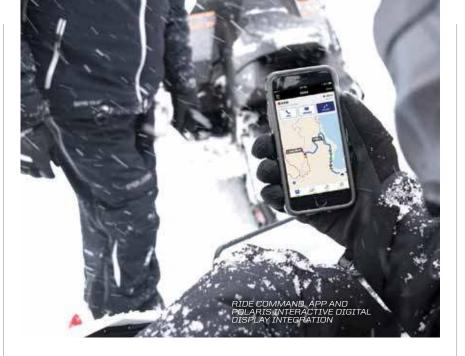

#### **KEY FEATURES:**

- >800 H.O. Cleanfire® Engine
- > Polaris Titan™ Articulated Rear Suspension
- > 20" x 155" x 1.5" Cobra Track
- > FOX® OS3 Shocks
- > PRO-Float Skis

- > Touring Passenger Seat
- > Lock & Ride® Versa Cargo Box & Rack
- > Polaris Interactive Digital Display
- > Electric Start