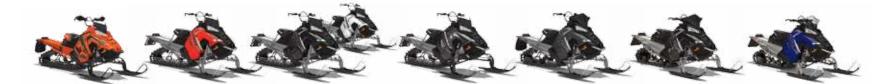

#### SWITCHBACK® PRO-S

#### **ULTIMATE CORNERING & HANDLING**

#### **KEY FEATURES:**

- > 800 H.O./600 Cleanfire® Engines
- > PRO-XC™ Rear Suspension
- > 1.25" RipSaw II Track
- > Walker Evans® Piggyback Needle Shocks

#### SWITCHBACK® PRO-X

#### EXTREME BIG BUMP CONTROL

#### **KEY FEATURES:**

- > SnowCheck Exclusive Model & Color
- > 800 H.O. Cleanfire® Engine
- > Stiffer Suspension Calibration
- > 1.75" Backcountry X, 1.25" RipSaw II, or 1.35" Cobra Track
- > Walker Evans® Piggyback Needle Shocks

800 SWITCHBACK® XCR™

> 1.5" Longer IFS Shocks

#### SWITCHBACK ADVENTURE®

#### VERSATILE, DO-IT-ALL CROSSOVER

#### **KEY FEATURES:**

- > 800 H.O./600 Cleanfire® Engines
- > 1.35" Cobra Track
- > FOX® QS3 Shocks
- > Lock & Ride® Adventure Cargo System
- > Electric Start & 12V Outlets