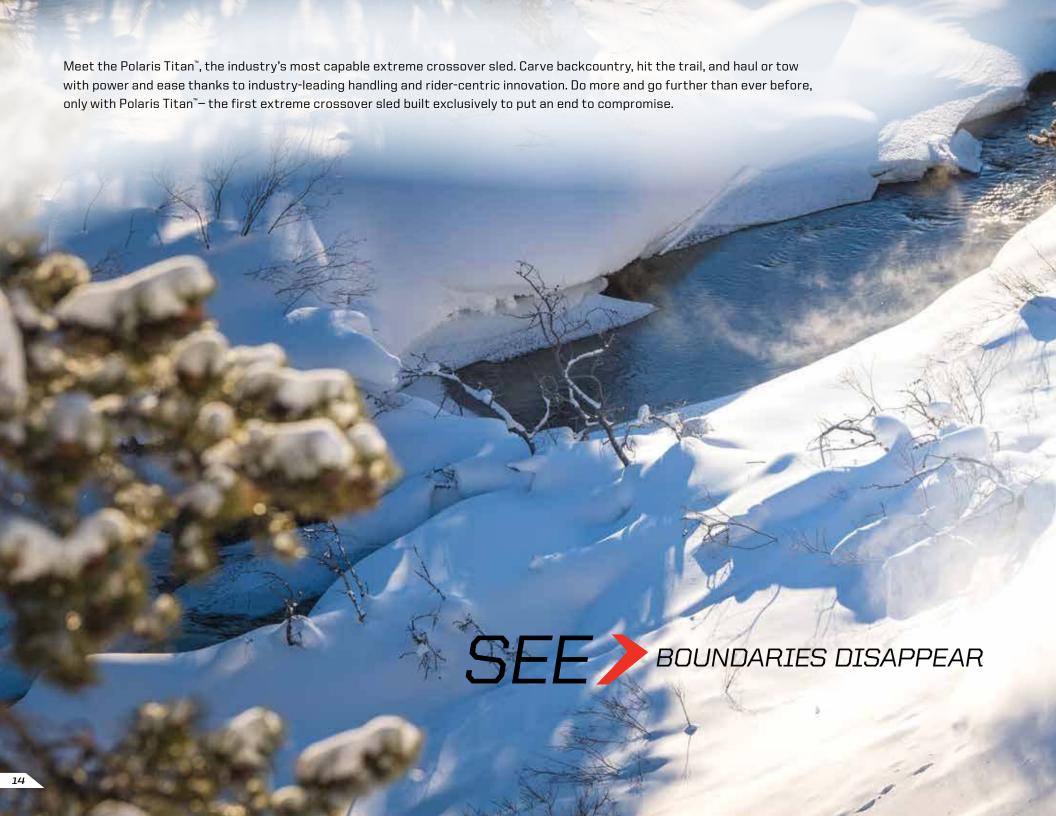

### DEEP SNOW AGILITY

The Polaris Titan delivers unmatched flotation and agility with the AXYS chassis. Featuring an articulated rear suspension design that requires no adjustments to go from 2-up to towing large loads and a design that allows you to easily backup over obstacles.

## CAPABILITIES

The Polaris Titan "is equipped with rider-centric innovations to dominate in the most extreme conditions. Titan offers unmatched cargo carrying and towing capabilities, along with innovative storage solutions. The new Power Boosting Regulator delivers maximum electrical power at idle and low RPMs for comfort and convenience.

### 

WORLD'S MOST CAPABLE CROSSOVER.