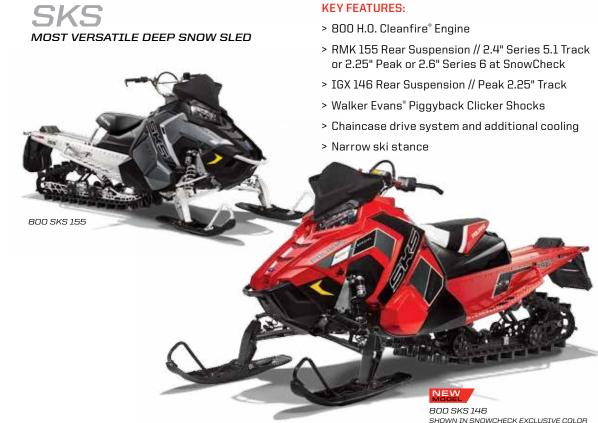

SMOOTHEST RIDING. MOST VERSATILE.

## RIDER BITE OR/LITE BALANCED® CONTROL

By placing the rider in the right location on the sled, we've built a sled that corners flat without sacrificing the fun

factor. More precise handling both on trail and off-trail.

By placing the rider in the right location on the sled, we've built a sled that corners flat without sacrificing the fun factor. Better control in big bumps AND chatter bumps.