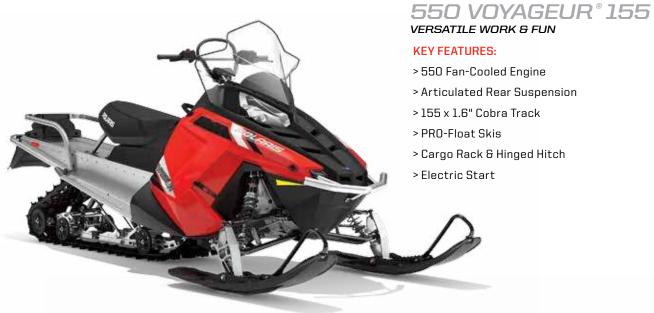

### FLOTATION

The Voyageur® family is built to deliver performance wherever your snowmobiling day takes you. From accessing the powerline to checking the trap line, aggressive tracks and tough, wide PRO-Float skis keep you on top of the snow.

## UNMATCHED HAULING

With its hitch, rear rack, and Polaris® rear suspension technology, the capable Voyageur® maintains control and precision whether under load on-trail or in the deep snow.

## PROVEN HANDLING

With the perfect blend of RMK® DNA and Polaris® suspension technology, the Voyageur® delivers the best off-trail performance with confident trail handling at any speed.