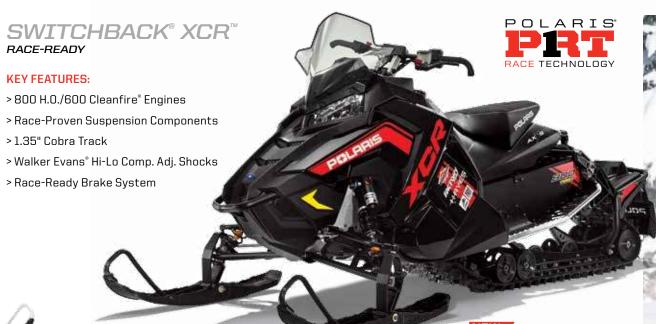

800 SWITCHBACK® XCR™

> 1.5" Longer IFS Shocks

#### **KEY FEATURES:**

- > 800 H.O./600 Cleanfire® Engines
- > PRO-XC™ Rear Suspension
- > 1.25" RipSaw II Track
- > Walker Evans® Piggyback Needle Shocks