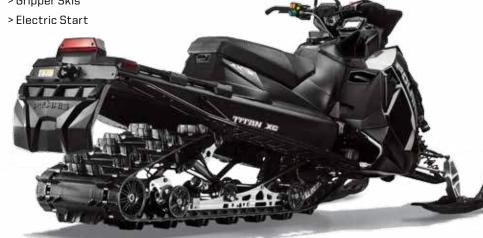

#### POLARIS TITAN™ ADVENTURE

DO-EVERYTHING CROSSOVER

#### **KEY FEATURES:**

- >800 H.O. Cleanfire® Engine
- > Polaris Titan™ Articulated Rear Suspension
- > 20" x 155" x 1.5" Cobra Track
- > FOX® OS3 Shocks
- > PRO-Float Skis

- > Touring Passenger Seat
- > Lock & Ride® Versa Cargo Box & Rack
- > Polaris Interactive Digital Display
- > Electric Start

### LOCK & RIDE® STORAGE PLATFORM

Integrated design allows for maximum storage, with or without passenger seat. Industry-leading carrying capacity of 85 lb. (38.5 kg.) and integrated Lock & Ride® mounting system holds cargo box and other storage accessories.