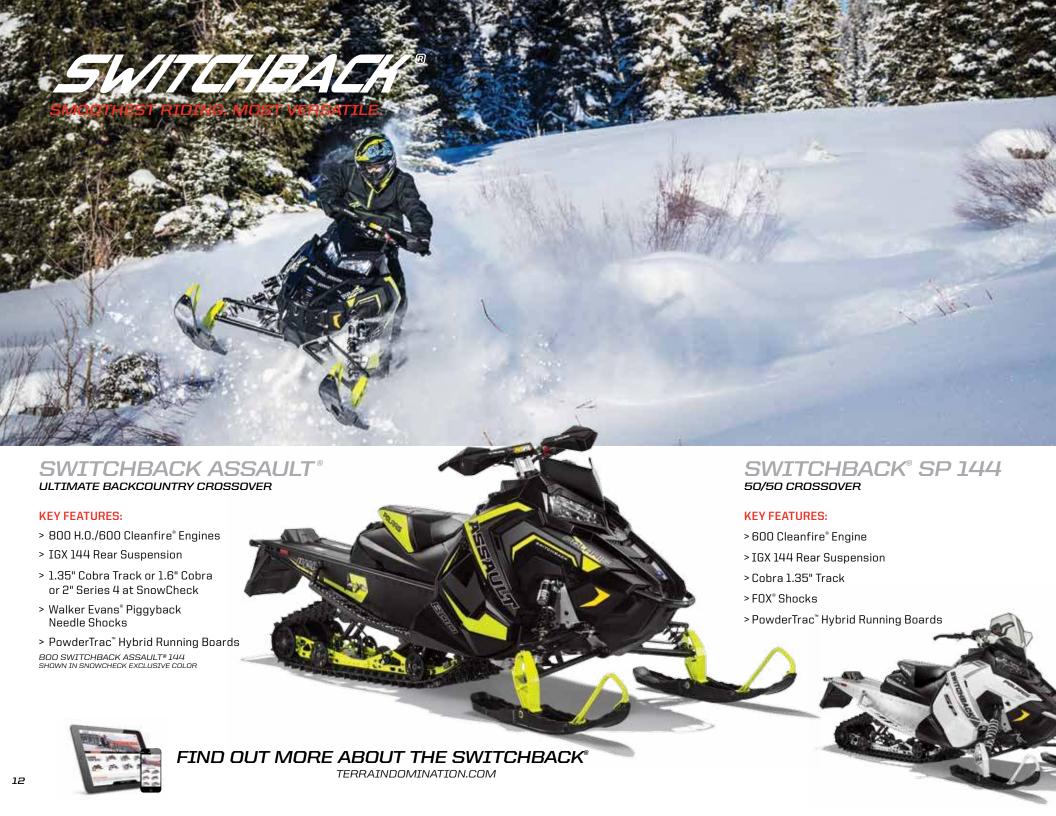

SMOOTHEST RIDING. MOST VERSATILE.

#### SWITCHBACK® PRO-S

#### **ULTIMATE CORNERING & HANDLING**

#### **KEY FEATURES:**

- > 800 H.O./600 Cleanfire® Engines
- > PRO-XC™ Rear Suspension
- > 1.25" RipSaw II Track
- > Walker Evans® Piggyback Needle Shocks

#### SWITCHBACK® PRO-X

#### EXTREME BIG BUMP CONTROL

#### **KEY FEATURES:**

- > SnowCheck Exclusive Model & Color
- > 800 H.O. Cleanfire® Engine
- > Stiffer Suspension Calibration
- > 1.75" Backcountry X, 1.25" RipSaw II, or 1.35" Cobra Track
- > Walker Evans® Piggyback Needle Shocks