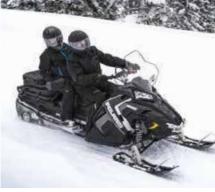

#### POLARIS TITAN™ ADVENTURE

DO-EVERYTHING CROSSOVER

#### **KEY FEATURES:**

- >800 H.O. Cleanfire® Engine
- > Polaris Titan™ Articulated Rear Suspension
- > 20" x 155" x 1.5" Cobra Track
- > FOX® OS3 Shocks
- > PRO-Float Skis

- > Touring Passenger Seat
- > Lock & Ride® Versa Cargo Box & Rack
- > Polaris Interactive Digital Display
- > Electric Start