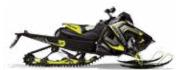

## INSTANTANEOUS

The combination of the raised, lightweight AXYS° chassis, the rigid RMK° rear suspension, the powerful 800 H.O. Cleanfire° Engine and Polaris-exclusive track designs pop the RMK° on top of the snow.

### RIDER BALANCED® CONTROL

The AXYS® RMK® maintains the RMK®s renowned Rider Balanced® positioning that delivers ultimate control while the compact AXYS® body design allows you to hold the steepest sidehill lines without constant correction.

### IMMEDIATE RESPONSE

The world's lightest mountain sled at 408 lbs. Built on the light and rigid AXYS® Chassis, this sled is incredibly responsive to rider inputs allowing you to change direction and maneuver confidently in all conditions.