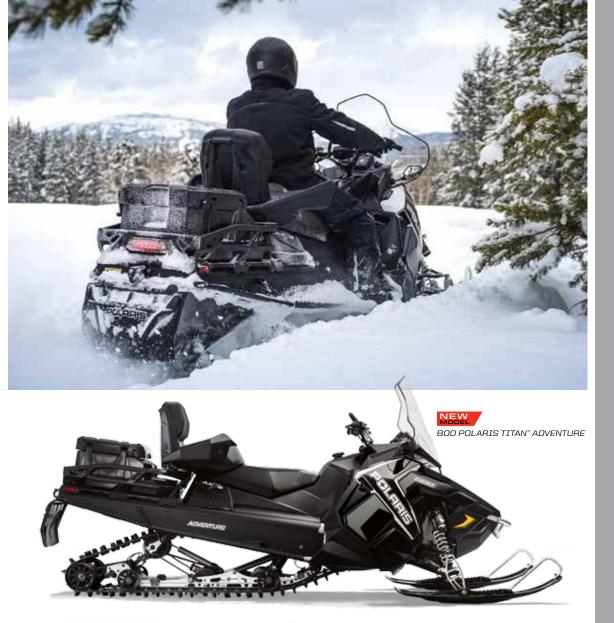

#### POLARIS TITAN™ ADVENTURE

DO-EVERYTHING CROSSOVER

#### **KEY FEATURES:**

- >800 H.O. Cleanfire® Engine
- > Polaris Titan™ Articulated Rear Suspension
- > 20" x 155" x 1.5" Cobra Track
- > FOX® OS3 Shocks
- > PRO-Float Skis

- > Touring Passenger Seat
- > Lock & Ride® Versa Cargo Box & Rack
- > Polaris Interactive Digital Display
- > Electric Start