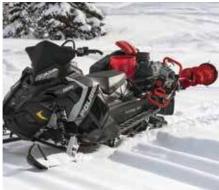

#### POLARIS TITAN™ XC

HIGH-PERFORMANCE. CROSS-COUNTRY TOUGH

#### **KEY FEATURES:**

- > 800 H.O. Cleanfire® Engine
- > Polaris Titan™ Articulated Rear Suspension
- > 20" x 155" x 1.8" Cobra Track

> FOX® QS3 Shocks

> Gripper Skis

800 POLARIS TITAN™ XC