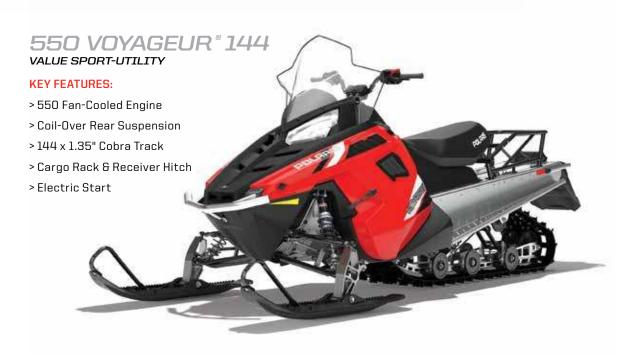

### FLOTATION

The Voyageur® family is built to deliver performance wherever your snowmobiling day takes you. From accessing the powerline to checking the trap line, aggressive tracks and tough, wide PRO-Float skis keep you on top of the snow.

## UNMATCHED HAULING

With its hitch, rear rack, and Polaris® rear suspension technology, the capable Voyageur® maintains control and precision whether under load on-trail or in the deep snow.

## PROVEN HANDLING

With the perfect blend of RMK® DNA and Polaris® suspension technology, the Voyageur® delivers the best off-trail performance with confident trail handling at any speed.