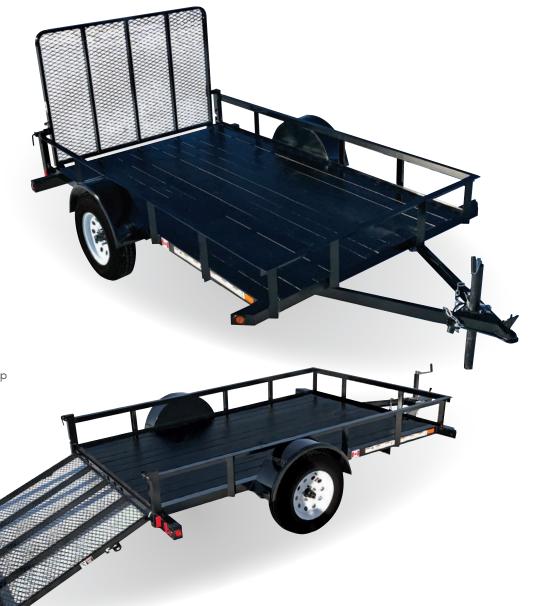

# ANGLE IRON SIDE UTILITY TRAILER

From hauling lawn & garden equipment, to ATVs, to a broad range of other applications, the Rainbow Trailers Angle Iron Side Utility is built to last and backed by an industry leading warranty. Available in a wide variety of sizes and options, our Angle Iron Side Utility will be perfect for your light hauling needs.

# **STANDARD FEATURES**

- > 2" Painted spruce floor
- > Easy lube spring axles
- > Radial tires
- > Metal preparation by sandblasting
- > 2-Part epoxy primer
- > High quality black topcoat paint
- > Enclosed wiring in poly conduit
- > Welded on fenders
- > 7 Prong RV plug
- > Sealed lights DOT rated
- > Spring assisted lawn & garden ramp
- > DOT Compliant safety chains

## **AVAILABLE OPTIONS**

- 🗆 LED Lights
- □ Aluminum wheels
- □ Upgrade to brake axle
- □ Upgrade to torflex idler
- □ Spare tire holder (weld on)
- 🗆 Spare tire & rim

\*Photos may contain options not included in the base trailer.