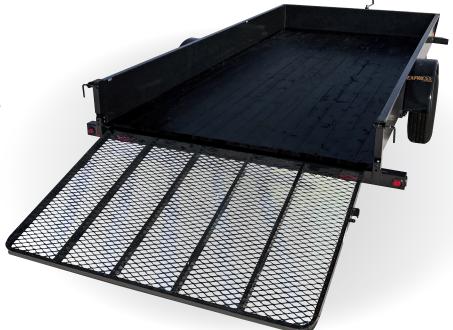

- > 2" painted spruce floor
- > Easy lube spring axles
- › Radial tires
- > Metal preparation by sandblasting
- > 2-Part epoxy primer
- > High quality black topcoat paint
- > Enclosed wiring in poly conduit
- > Welded on fenders
- > 7 Prong RV plug
- > Sealed lights DOT rated
- > Spring assisted lawn & garden ramp
- > DOT Compliant safety chains