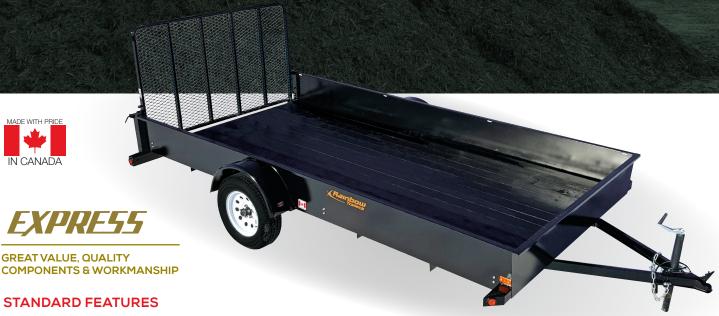

# SOLID SIDE UTILITY TRAILER

From landscaping, to hauling light aggregate, to a broad range of other applications, the Rainbow Trailers Solid Side Utility is built to last and backed by an industry leading warranty. Available in a wide variety of sizes and options, our Solid Side Utility will be perfect for your light hauling needs.

- > 2" painted spruce floor
- > Easy lube spring axles
- › Radial tires
- > Metal preparation by sandblasting
- > 2-Part epoxy primer
- > High quality black topcoat paint
- > Enclosed wiring in poly conduit
- > Welded on fenders
- > 7 Prong RV plug
- > Sealed lights DOT rated
- > Spring assisted lawn & garden ramp
- > DOT Compliant safety chains

#### **AVAILABLE OPTIONS**

- ☐ LED Lights
- ☐ Aluminum wheels
- ☐ Upgrade to brake axle
- $\square$  Upgrade to torflex idler
- ☐ Spare tire holder (weld on)
- $\hfill\Box$  Spare tire & rim
- □ 24" Tall side walls (5x8, 5x10, 6x10 only)