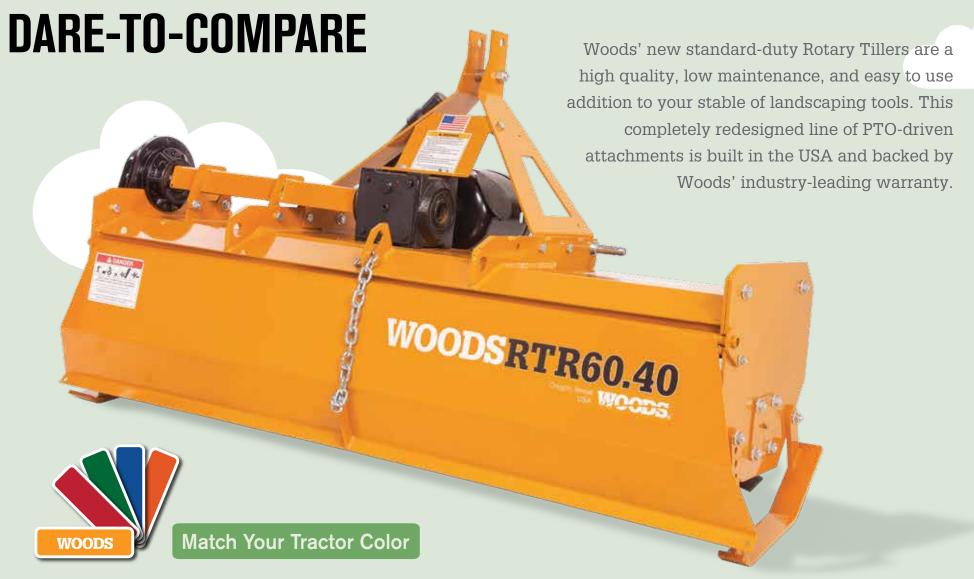

### **WOODS 30 & 40 SERIES TILLERS**



#### 

#### Double Flange Cvo



Woods' double flange design clamps both sides of the tine just like heavy-duty skid steer and agricultural grade tillers.













 Simple maintenance Patent pending design

Cast-Iron Gearbox

Strong blade support

Woods Land Pride



Bush Hog Frontier Kodiak Cherokee

Cast-iron gearbox backed by Woods' industry-leading three year warranty.





#### **% Easy Maintenance**

#### Service\*

All Woods equipment is backed by superior service from a nationwide network of Woods Dealers.

\*Make sure the tiller you buy is backed by dependable product support.

#### **▲** Safety

Safety Tested\*\*

All Woods cutters are tested to applicable industry mower safety standards.



\*\*Make sure the tiller you buy is tested for safe operation.

#### Performance

#