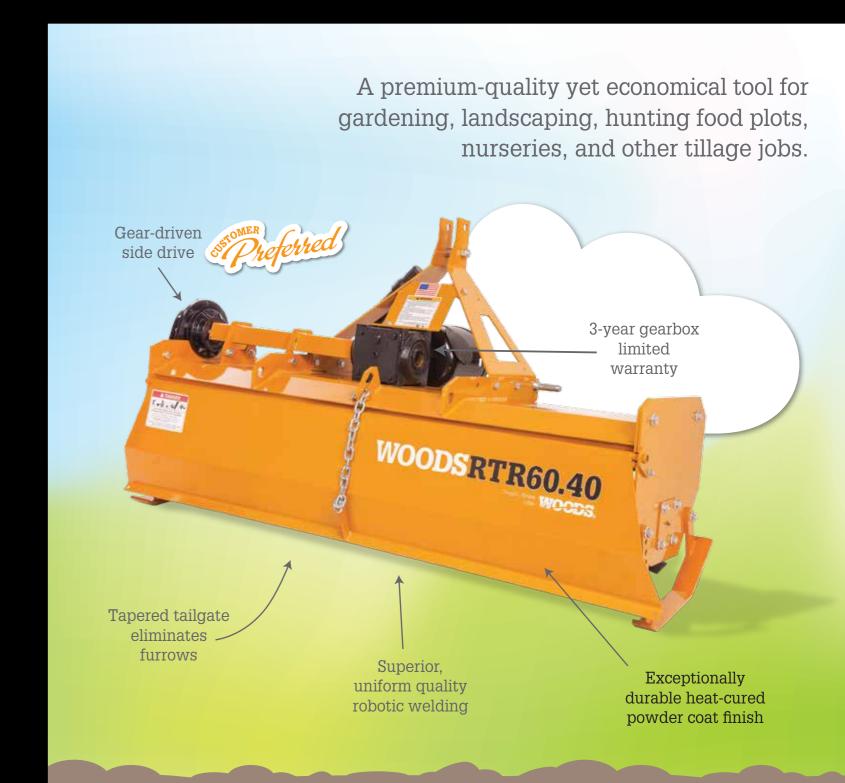

#### **Gear-Driven Side Drive**

Our gear-driven side drive allows years of dependable service with far less maintenance required than a chain-driven unit.

Cherokee

Land Pride Kodiak

#### **Heavy Weight**

A heavier rotary tiller will perform better by digging deeper.

#### **True Tilling Width**

All Woods tillers are advertised and sold by true tilling width, rather than machine width.

Bush Hog Kodiak

Woods