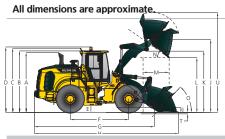

## **HL940A DIMENSIONS**

|   | Description                                      | HL940A          | HL940A XT       |
|---|--------------------------------------------------|-----------------|-----------------|
| Α | Height to Top of Exhaust Pipe                    | 3,310 (10' 10") | 3.310 (10' 10") |
| В | Height to Top of Cabin                           | 3,300 (10' 10") | 3,300 (10' 10") |
| С | Height to Top of Product<br>Link Antenna         | 3,445 (11' 4")  | 3,445 (11' 4")  |
| D | Height to Top of Warning Beacon                  | 3,430 (11' 3")  | 3,430 (11' 3")  |
| Е | Ground Clearance                                 | 417 (1' 4.4")   | 417 (1' 4.4")   |
| F | Wheelbase                                        | 3,000 (9' 10")  | 3,000 (9' 10")  |
| G | Overall Length<br>(Without Bucket)               | 6,430 (21' 1")  | 7,020 (23')     |
| Н | Shipping Length<br>(With Bucket Level on Ground) | 7,600 (24' 11") | 8,190 (26' 10") |
| 1 | Hinge Pin Height at Carry Position               | 430 (1' 5")     | 600 (1' 12")    |
| J | Hinge Pin Height at<br>Maximum Lift              | 3,820 (12' 6")  | 4,425 (14' 6")  |

Unit: mm (ffin)

|    | Descr                                              | iption | HL940A           | HL940A XT        |
|----|----------------------------------------------------|--------|------------------|------------------|
| K  | K Lift Arm Clearance at Maximum Lift               |        | 3,235 (10' 7")   | 3,840 (12' 7")   |
| L  | L Dump Clearance at Maximum Lift and 45° Discharge |        | 2,765 (9' 1")    | 3,370 (11' 1")   |
| M  | Reach at Maximum Lift and 45° Discharge            |        | 1,095 (3' 7")    | 1,090 (3' 7")    |
| N  | Dump Angle at Maximum<br>Lift and Dump (on Stops)  |        | 48               | 47               |
| 0  | Dall Dask Angla                                    | Ground | 42               | 42               |
| 0  | Roll Back Angle Carry                              |        | 47               | 50               |
| Р  | Clearance Circle (Diameter)<br>to Outside of Tires |        | 10,910 (35' 10") | 10,910 (35' 10") |
| Q  | Clearance Circle (Diameter)<br>to Inside of Tires  |        | 5,910 (19' 5")   | 5,910 (19' 5")   |
| R  | Width Over Tires (Unloaded)                        |        | 2,450 (8')       | 2,450 (8')       |
| R1 | R1 Overall Width (with bucket)                     |        | 2600 (8' 6")     | -                |
| S  | Tread Width                                        |        | 1,930 (6' 4")    | 1,930 (6' 4")    |