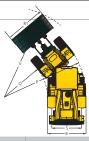

## **HL940A DIMENSIONS**

|   | Description                                      | HL940A          | HL940A XT       |
|---|--------------------------------------------------|-----------------|-----------------|
| Α | Height to Top of Exhaust Pipe                    | 3,310 (10' 10") | 3.310 (10' 10") |
| В | Height to Top of Cabin                           | 3,300 (10' 10") | 3,300 (10' 10") |
| С | Height to Top of Product<br>Link Antenna         | 3,445 (11' 4")  | 3,445 (11' 4")  |
| D | Height to Top of Warning Beacon                  | 3,430 (11' 3")  | 3,430 (11' 3")  |
| Е | Ground Clearance                                 | 417 (1' 4.4")   | 417 (1' 4.4")   |
| F | Wheelbase                                        | 3,000 (9' 10")  | 3,000 (9' 10")  |
| G | Overall Length<br>(Without Bucket)               | 6,430 (21' 1")  | 7,020 (23')     |
| Н | Shipping Length<br>(With Bucket Level on Ground) | 7,600 (24' 11") | 8,190 (26' 10") |
| 1 | Hinge Pin Height at Carry Position               | 430 (1' 5")     | 600 (1' 12")    |
| J | Hinge Pin Height at<br>Maximum Lift              | 3,820 (12' 6")  | 4,425 (14' 6")  |

Unit: mm (ffin)

|    | Descr                                              | iption | HL940A           | HL940A XT        |
|----|----------------------------------------------------|--------|------------------|------------------|
| K  | K Lift Arm Clearance at Maximum Lift               |        | 3,235 (10' 7")   | 3,840 (12' 7")   |
| L  | L Dump Clearance at Maximum Lift and 45° Discharge |        | 2,765 (9' 1")    | 3,370 (11' 1")   |
| M  | Reach at Maximum Lift and 45° Discharge            |        | 1,095 (3' 7")    | 1,090 (3' 7")    |
| N  | Dump Angle at Maximum<br>Lift and Dump (on Stops)  |        | 48               | 47               |
| 0  | Dall Dask Angla                                    | Ground | 42               | 42               |
| 0  | Roll Back Angle Carry                              |        | 47               | 50               |
| Р  | Clearance Circle (Diameter)<br>to Outside of Tires |        | 10,910 (35' 10") | 10,910 (35' 10") |
| Q  | Clearance Circle (Diameter)<br>to Inside of Tires  |        | 5,910 (19' 5")   | 5,910 (19' 5")   |
| R  | Width Over Tires (Unloaded)                        |        | 2,450 (8')       | 2,450 (8')       |
| R1 | R1 Overall Width (with bucket)                     |        | 2600 (8' 6")     | -                |
| S  | Tread Width                                        |        | 1,930 (6' 4")    | 1,930 (6' 4")    |