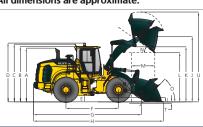

## **HL970A DIMENSIONS**

# All dimensions are approximate.

|   | Description                                      | HL970A         | HL970AXT        |
|---|--------------------------------------------------|----------------|-----------------|
| Α | Height to Top of Exhaust Pipe                    | 3,570 (11' 9") | 3,570 (11' 9")  |
| В | Height to Top of Cabin                           | 3,590 (11' 9") | 3,590 (11' 9")  |
| c | Height to Top of Product Link<br>Antenna         | 3,665 (12' 0") | 3,665 (12' 0")  |
| D | Height to Top of Warning Beacon                  | 3,720 (12' 2") | 3,720 (12' 2")  |
| Ε | Ground Clearance                                 | 480 (1' 7")    | 480 (1' 7")     |
| F | Wheelbase                                        | 3,500 (11' 6") | 3,500 (11' 6")  |
| G | Overall Length (without Bucket)                  | 7,395 (24' 3") | 7,935 (26' 0")  |
| Н | Shipping Length<br>(with Bucket Level on Ground) | 8,740 (28' 8") | 9,280 (30' 5")  |
| 1 | Hinge Pin Height at Carry Position               | 500 (1' 8")    | 615 (2' 0")     |
| J | Hinge Pin Height at Maximum Lift                 | 4,325 (14' 2") | 4,815 (15' 10") |
|   |                                                  |                |                 |

Unit: mm (ffin)

|    | Descr                                  | iption              | HL970A          | HL970AXT        |  |  |
|----|----------------------------------------|---------------------|-----------------|-----------------|--|--|
| K  | Lift Arm Clearand<br>Maximum Lift      | ce at               | 3,605 (11' 10") | 4,095 (13' 5")  |  |  |
| L  | Dump Clearance<br>45° Discharge        | at Maximum Lift and | 3,080 (10' 1")  | 3,570 (11' 9")  |  |  |
| М  | Reach at Maximu<br>Discharge           | ım Lift and 45°     | 1,270 (4' 2")   | 1,255 (4' 1')   |  |  |
| N  | Dump Angle at N<br>Lift and Dump (o    |                     | 50              | 50              |  |  |
| 0  | Roll Back Angle                        | Ground              | 43              | 43              |  |  |
| 0  | Non back Angle                         | Carry               | 47              | 49              |  |  |
| Р  | Clearance Circle<br>to Outside of Tire |                     | 12,885 (42' 3") | 12,885 (42' 3") |  |  |
| Q  | Clearance Circle to Inside of Tires    |                     | 6,800 (22' 4")  | 6,800 (22' 4")  |  |  |
| R  | Width Over Tires                       | (Unloaded)          | 2,980 (9' 9")   | 2,980 (9' 9")   |  |  |
| R1 | Overall Width (                        | with bucket)        | 2,740 (9')      | 2,740 (9')      |  |  |
| S  | Tread Width                            |                     | 2,300 (7' 7")   | 2,300 (7' 7")   |  |  |