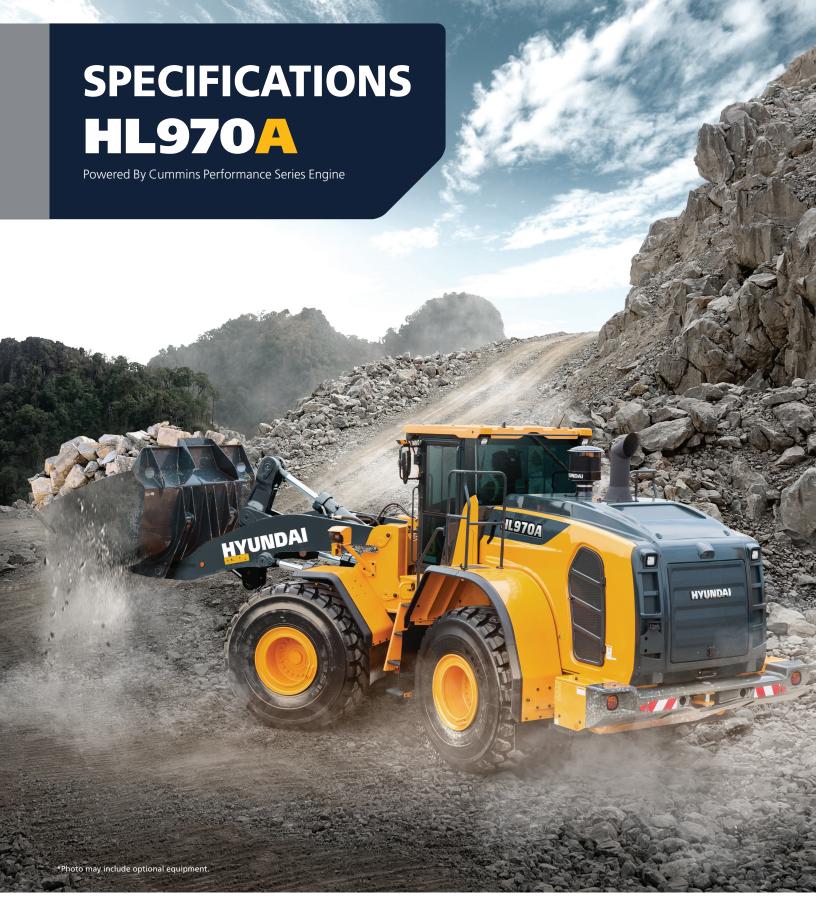

# **SPECIFICATIONS HL970A**

| ENGINE                           |                                                                                            |
|----------------------------------|--------------------------------------------------------------------------------------------|
| Maker / Model                    | CUMMINS / L9                                                                               |
| Туре                             | Tier 4F/ Stage V Emission Certified, 6 cylinder diesel engine with No Manual Regeneration. |
| Gross Power<br>(SAE J1995)       | 325 HP (242 kW) at 2,100 rpm                                                               |
| Net Power<br>(SAE J1349)         | 322 HP (240 kW) at 2,100 rpm                                                               |
| Max. Power                       | 330 HP (246 kW) at 2,000 rpm                                                               |
| Peak Gross Torque<br>(SAE J1995) | 1,207 lb.ft (1636 N·m) at 1,100 rpm                                                        |
| Displacement                     | 8.9 ℓ (543 cu in)                                                                          |

## **HL970A DIMENSIONS**