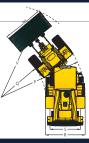

## **HL970A DIMENSIONS**

Unit: mm (ffin)

|    | Descr                                  | iption              | HL970A          | HL970AXT        |  |  |
|----|----------------------------------------|---------------------|-----------------|-----------------|--|--|
| K  | Lift Arm Clearand<br>Maximum Lift      | ce at               | 3,605 (11' 10") | 4,095 (13' 5")  |  |  |
| L  | Dump Clearance<br>45° Discharge        | at Maximum Lift and | 3,080 (10' 1")  | 3,570 (11' 9")  |  |  |
| М  | Reach at Maximu<br>Discharge           | ım Lift and 45°     | 1,270 (4' 2")   | 1,255 (4' 1')   |  |  |
| N  | Dump Angle at N<br>Lift and Dump (o    |                     | 50              | 50              |  |  |
| 0  | Roll Back Angle                        | Ground              | 43              | 43              |  |  |
| 0  | Non back Angle                         | Carry               | 47              | 49              |  |  |
| Р  | Clearance Circle<br>to Outside of Tire |                     | 12,885 (42' 3") | 12,885 (42' 3") |  |  |
| Q  | Clearance Circle to Inside of Tires    |                     | 6,800 (22' 4")  | 6,800 (22' 4")  |  |  |
| R  | Width Over Tires                       | (Unloaded)          | 2,980 (9' 9")   | 2,980 (9' 9")   |  |  |
| R1 | Overall Width (                        | with bucket)        | 2,740 (9')      | 2,740 (9')      |  |  |
| S  | Tread Width                            |                     | 2,300 (7' 7")   | 2,300 (7' 7")   |  |  |