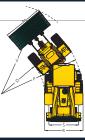

| HL!                                                   | 980A OPERATING SPECIFICAT                                | TIONS WIT             | H BUCKETS                                      |                                                |                                                |                                                |                                                |                                                |                          |  |
|-------------------------------------------------------|----------------------------------------------------------|-----------------------|------------------------------------------------|------------------------------------------------|------------------------------------------------|------------------------------------------------|------------------------------------------------|------------------------------------------------|--------------------------|--|
| Linkage<br>Bucket Type                                |                                                          |                       | Standard Linkage General Purpose - Pin On      |                                                |                                                |                                                |                                                |                                                |                          |  |
| Edg                                                   | е Туре                                                   |                       | Bolt-On<br>Cutting Edges                       | 2 Piece<br>Tooth                               | 2 Piece<br>Tooth & Seg                         | Bolt-On<br>Cutting Edges                       | 2 Piece<br>Tooth                               | Spade Nose Rock                                | Linkage<br>Change        |  |
| Сар                                                   | acity - Rated                                            | m³ (yd³)              | 5.60 m <sup>3</sup><br>(7.30 yd <sup>3</sup> ) | 5.40 m <sup>3</sup><br>(7.10 yd <sup>3</sup> ) | 5.60 m <sup>3</sup><br>(7.30 yd <sup>3</sup> ) | 6.30 m <sup>3</sup><br>(8.20 yd <sup>3</sup> ) | 6.10 m <sup>3</sup><br>(8.00 yd <sup>3</sup> ) | 5.00 m <sup>3</sup><br>(6.50 yd <sup>3</sup> ) |                          |  |
| Capacity - Rated at 110% Fill Factor m³ (yd³)         |                                                          | 6.16 m³<br>(8.10 yd³) | 5.94 m <sup>3</sup><br>(7.80 yd <sup>3</sup> ) | 6.16 m <sup>3</sup><br>(8.10 yd <sup>3</sup> ) | 6.93 m <sup>3</sup><br>(9.10 yd <sup>3</sup> ) | 6.71 m <sup>3</sup><br>(8.80 yd <sup>3</sup> ) | 5.50 m <sup>3</sup><br>(7.20 yd <sup>3</sup> ) |                                                |                          |  |
| Width m                                               |                                                          | mm (ft/in)            | 3,450 mm<br>(11' 4" ft/in)                     | 3,500 mm<br>(11' 6" ft/in)                     | 3,500 mm<br>(11' 6" ft/in)                     | 3,450 mm<br>(11' 4" ft/in)                     | 3,500 mm<br>(11' 6" ft/in)                     | 3,490 mm<br>(11' 5" ft/in)                     |                          |  |
| Dump Clearance at Maximum Lift and 45° Discharge      |                                                          | mm (ft/in)            | 3,300 mm<br>(10' 10" ft/in)                    | 3,150 mm<br>(10' 4" ft/in)                     | 3,150 mm<br>(10' 4" ft/in)                     | 3,215 mm<br>(10' 7" ft/in)                     | 3,065 mm<br>(10' 1" ft/in)                     | 3,035 mm<br>(9' 11" ft/in)                     | 320 mm<br>(1' 1" ft/in)  |  |
| Reach at Maximum Lift<br>and 45° Discharge            |                                                          | mm (ft/in)            | 1,490 mm<br>(4' 11" ft/in)                     | 1,610 mm<br>(5' 3" ft/in)                      | 1,610 mm<br>(5' 3" ft/in)                      | 1,575 mm<br>(5' 2" ft/in)                      | 1,695 mm<br>(5' 7" ft/in)                      | 1,685 mm<br>(5' 6" ft/in)                      | 35 mm<br>(1.4" ft/in)    |  |
| Digging Depth                                         |                                                          | mm (ft/in)            | 105 mm<br>(0' 4" ft/in)                        | 125 mm<br>(0' 5" ft/in)                        | 125 mm<br>(0' 5" ft/in)                        | 105 mm<br>(0' 4" ft/in)                        | 125 mm<br>(0' 5" ft/in)                        | 155 mm<br>(0' 6" ft/in)                        | 10 mm<br>(0.4" ft/in)    |  |
| Т                                                     | Shipping Length (with Bucket)                            | mm (ft/in)            | 9,610 mm<br>(31' 6" ft/in)                     | 9,800 mm<br>(32' 2" ft/in)                     | 9,800 mm<br>(32' 2" ft/in)                     | 9,730 mm<br>(31' 11" ft/in)                    | 9,920 mm<br>(32' 7" ft/in)                     | 9,935 mm<br>(32' 7" ft/in)                     | 365 mm<br>(1' 2" ft/in)  |  |
| U                                                     | Overall Height with Bucket at Maximum Lift               | mm (ft/in)            | 6,430 mm<br>(21' 1" ft/in)                     | 6,430 mm<br>(21' 1" ft/in)                     | 6,430 mm<br>(21' 1" ft/in)                     | 6,580 mm<br>(21' 7" ft/in)                     | 6,580 mm<br>(21' 7" ft/in)                     | 6,340 mm<br>(20' 10" ft/in)                    | 315 mm<br>(1' 0" ft/in)  |  |
| V                                                     | Loader Clearance Circle<br>with Bucket at Carry Position | mm (ft/in)            | 15,270 mm<br>(50' 1" ft/in)                    | 15,450 mm<br>(50' 8" ft/in)                    | 15,450 mm<br>(50' 8" ft/in)                    | 15,340 mm<br>(50' 4" ft/in)                    | 15,520 mm<br>(50' 11" ft/in)                   | 15,320 mm<br>(50' 3" ft/in)                    | 330 mm<br>(1' 1" ft/in)  |  |
| Static Tipping Load, Straight (No Tire Deflection)    |                                                          | kg (lb)               | 23,100 kg<br>(50,930 lb)                       | 23,500 kg<br>(51,810 lb)                       | 22,900 kg<br>(50,490 lb)                       | 22,800 kg<br>(50,270 lb)                       | 23,200 kg<br>(51,150 lb)                       | 22,350 kg<br>(49,275 lb)                       | -1,450 kg<br>(-3,195 lb) |  |
| Static Tipping Load, Articulated (No Tire Deflection) |                                                          | kg (lb)               | 20,100 kg<br>(44,315 lb)                       | 20,450 kg<br>(45,085 lb)                       | 19,900 kg<br>(43,875 lb)                       | 19,850 kg<br>(43,765 lb)                       | 20,200 kg<br>(44,535 lb)                       | 19,500 kg<br>(42,995 lb)                       | -1,400 kg<br>(-3,085 lb) |  |
| Brea                                                  | akout Force                                              | kg (lb)               | 24,670 kg<br>(54,390 lb)                       | 26,200 kg<br>(57,765 lb)                       | 24,670 kg<br>(54,390 lb)                       | 22,800 kg<br>(50,270 lb)                       | 24,090 kg<br>(53,110 lb)                       | 22,620 kg<br>(49,870 lb)                       | -270 kg<br>(-595 lb)     |  |
| Operating Weight*                                     |                                                          | kg (lb)               | 30,800 kg<br>(67,905 lb)                       | 30,635 kg<br>(67,540 lb)                       | 30,980 kg<br>(68,300 lb)                       | 30,975 kg<br>(68,290 lb)                       | 30,810 kg<br>(67,925 lb)                       | 31,415 kg<br>(69,260 lb)                       | 700 kg<br>(1,545 lb)     |  |

<sup>\*</sup> All height and tire related dimensions are with standard 29.5 R25,  $\star\star$ , L3 tires. HL980A / HL980A XT BUCKET SELECTION CHART

Spade Nose Rock

| Tuna                            | m³  | Material Density [ton/m³] |      |                    |                    |                    |        |                    |                    |                    |                    |                    |                    |     |     |
|---------------------------------|-----|---------------------------|------|--------------------|--------------------|--------------------|--------|--------------------|--------------------|--------------------|--------------------|--------------------|--------------------|-----|-----|
| Type                            | m   | 1.1                       | 1.2  | 1.3                | 1.4                | 1.5                | 1.6    | 1.7                | 1.8                | 1.9                | 2.0                | 2.1                | 2.2                | 2.3 | 2.4 |
| Cutting Edge                    | 5.6 |                           |      |                    | 6.4 m <sup>3</sup> |                    |        |                    |                    |                    | 5.3 m <sup>3</sup> |                    |                    |     |     |
| 2-Bolt on Tooth                 | 5.4 |                           |      |                    |                    | 6.2 m <sup>3</sup> |        |                    |                    |                    |                    | 5.1 m <sup>3</sup> |                    |     |     |
| 2-Bolt on Tooth & Segment       | 5.6 |                           |      |                    | 6.4 m <sup>3</sup> |                    |        |                    |                    |                    | 5.3 m <sup>3</sup> |                    |                    |     |     |
| Cutting Edge                    | 6.3 | 7.                        | 2 m³ |                    |                    |                    |        | 6.0 m³             |                    |                    |                    |                    |                    |     |     |
| 2-Bolt on Tooth                 | 6.1 |                           |      | 7.0 m <sup>3</sup> |                    |                    |        |                    | 5.8 m <sup>3</sup> |                    |                    |                    |                    |     |     |
| Spade Nose Rock                 | 5.0 |                           |      | 5.8 m <sup>3</sup> |                    |                    |        |                    |                    |                    |                    |                    | 4.8 m <sup>3</sup> |     |     |
| High Lift Arm - General Purpose |     |                           |      |                    |                    |                    |        |                    |                    |                    |                    |                    |                    |     |     |
| Cutting Edge                    | 5.6 |                           |      | 6.4 m <sup>3</sup> |                    |                    |        |                    |                    | 5.3 m <sup>3</sup> |                    |                    |                    |     |     |
| 2-Bolt on Tooth                 | 5.4 |                           |      |                    | 6.2 m <sup>3</sup> |                    |        |                    |                    |                    | 5.1 m³             |                    |                    |     |     |
| 2-Bolt on Tooth & Segment       | 5.6 |                           |      | 6.4 m <sup>3</sup> |                    |                    |        |                    |                    | 5.3 m <sup>3</sup> |                    |                    |                    |     |     |
| Cutting Edge                    | 6.3 | 7.2 m <sup>3</sup>        |      |                    |                    |                    | 6.0 m³ |                    |                    |                    |                    |                    |                    |     |     |
| 2-Bolt on Tooth                 | 6.1 | 7.                        | 0 m³ |                    |                    |                    |        | 5.8 m <sup>3</sup> |                    |                    |                    |                    |                    |     |     |
|                                 |     |                           |      |                    |                    |                    |        |                    |                    |                    |                    |                    |                    |     |     |