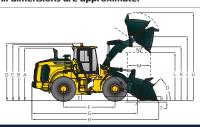

## **HL980A DIMENSIONS**

### All dimensions are approximate.

|    | Description                                      | HL980A          | HL980AXT        |
|----|--------------------------------------------------|-----------------|-----------------|
| Α  | Height to Top of Exhaust Pipe                    | 3,715 (12' 2")  | 3,715 (12' 2")  |
| В  | Height to Top of Cabin                           | 3,865 (12' 8")  | 3,865 (12' 8")  |
| С  | Height to Top of Product Link<br>Antenna         | 3,905 (12' 10") | 3,905 (12' 10") |
| D  | Height to Top of Warning Beacon                  | 3,995 (13' 1")  | 3,995 (13' 1")  |
| Ε  | Ground Clearance                                 | 495 (1' 7")     | 495 (1' 7")     |
| F  | Wheelbase                                        | 3,700 (12' 2")  | 3,700 (12' 2")  |
| G  | Overall Length (without Bucket)                  | 8,175 (26' 10") | 8,495 (27' 10") |
| н  | Shipping Length<br>(with Bucket Level on Ground) | 9,610 (31' 6")  | 9,930 (32' 7")  |
| -1 | Hinge Pin Height at Carry Position               | 535 (1' 9")     | 630 (2' 1")     |
| J  | Hinge Pin Height at Maximum Lift                 | 4,615 (15' 2")  | 4,935 (16' 2")  |

Unit: mm (ffin)

|    | Descr                                              | iption              | HL980A          | HL980AXT        |
|----|----------------------------------------------------|---------------------|-----------------|-----------------|
| K  | Lift Arm Clearance at<br>Maximum Lift              |                     | 3,870 (12' 8")  | 4,190 (13' 9")  |
| L  | Dump Clearance<br>45° Discharge                    | at Maximum Lift and | 3,300 (10' 10") | 3,620 (11' 11") |
| М  | Reach at Maximum Lift and 45°<br>Discharge         |                     | 1,490 (4' 11")  | 1,525 (5' 0")   |
| N  | Dump Angle at Maximum<br>Lift and Dump (on Stops)  |                     | 50              | 50              |
| 0  | Roll Back Angle                                    | Ground              | 42              | 42              |
|    | Non back Angle                                     | Carry               | 47              | 49              |
| Р  | Clearance Circle (Diameter)<br>to Outside of Tires |                     | 13,615 (44' 8") | 13,615 (44' 8") |
| Q  | Clearance Circle (Diameter)<br>to Inside of Tires  |                     | 7,110 (23' 4")  | 7,110 (23' 4")  |
| R  | Width Over Tires (Unloaded)                        |                     | 3,190 (10' 6")  | 3,190 (10' 6")  |
| R1 | Overall Width (with bucket)                        |                     | 2,740 (9')      | 2,740 (9')      |
| S  | Tread Width                                        |                     | 2,440 (8' 0")   | 2,440 (8' 0")   |