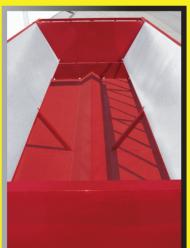

## E FEEDER WAGONS

The inside sidewalls and end panels can be removed for better feeding of square or round bales.

The panels are removable on the slant bar feeders.

The main feed pan is constructed of prime steel with the square tubing around the top of the feed pan. Square tubing is 40% stronger than pipe.

H&S bunks are easy to clean out spoiled feed from the feeder tub. No clutter of numerous pipes or tubes are welded in to clean around.

H&S bunks feature a 90° turning radius with tricycle front end, 6 hole hubs and wheels, and quick hitch tongue.