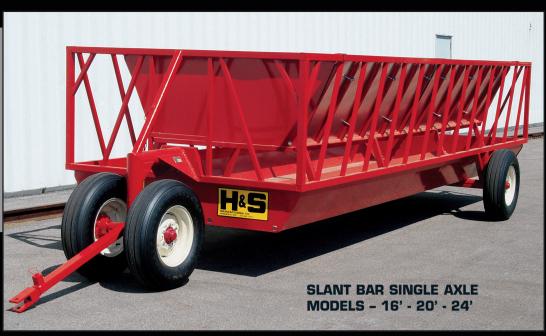

H&S bunks are easy to clean out spoiled feed from the feeder tub. No clutter of numerous pipes or tubes are welded in to clean around.

H&S bunks feature a 90° turning radius with tricycle front end, 6 hole hubs and wheels, and quick hitch tongue.

All models have a full axle all the way through the unit.

#### **SLANT BAR FEEDER WEIGHTS WITH 9.5L X 15 TIRES**

| 16' SINGLE AXLE | 1890 LBS. |
|-----------------|-----------|
| 20' SINGLE AXLE | 2060 LBS. |
| 24' SINGLE AXLE | 2520 LBS. |
| 24' TANDEM      | 2746 LBS. |
| 30' TANDEM      | 3450 LBS. |