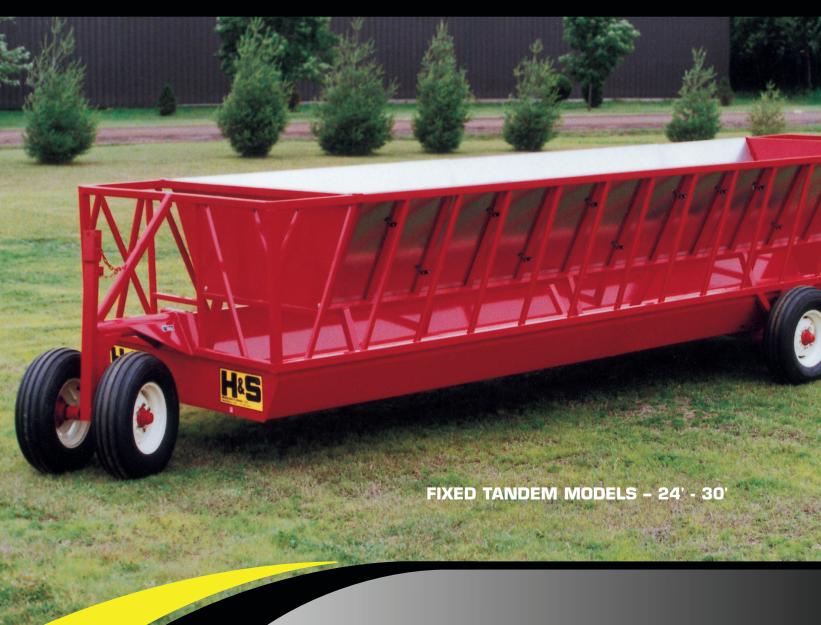

H&S bunks are easy to clean out spoiled feed from the feeder tub. No clutter of numerous pipes or tubes are welded in to clean around.

H&S bunks feature a 90° turning radius with tricycle front end, 6 hole hubs and wheels, and quick hitch tongue.

All models have a full axle all the way through the unit.

#### **SLANT BAR FEEDER WEIGHTS WITH 9.5L X 15 TIRES**

| 16' SINGLE AXLE | 1890 LBS. |
|-----------------|-----------|
| 20' SINGLE AXLE | 2060 LBS. |
| 24' SINGLE AXLE | 2520 LBS. |
| 24' TANDEM      | 2746 LBS. |
| 30' TANDEM      | 3450 LBS. |