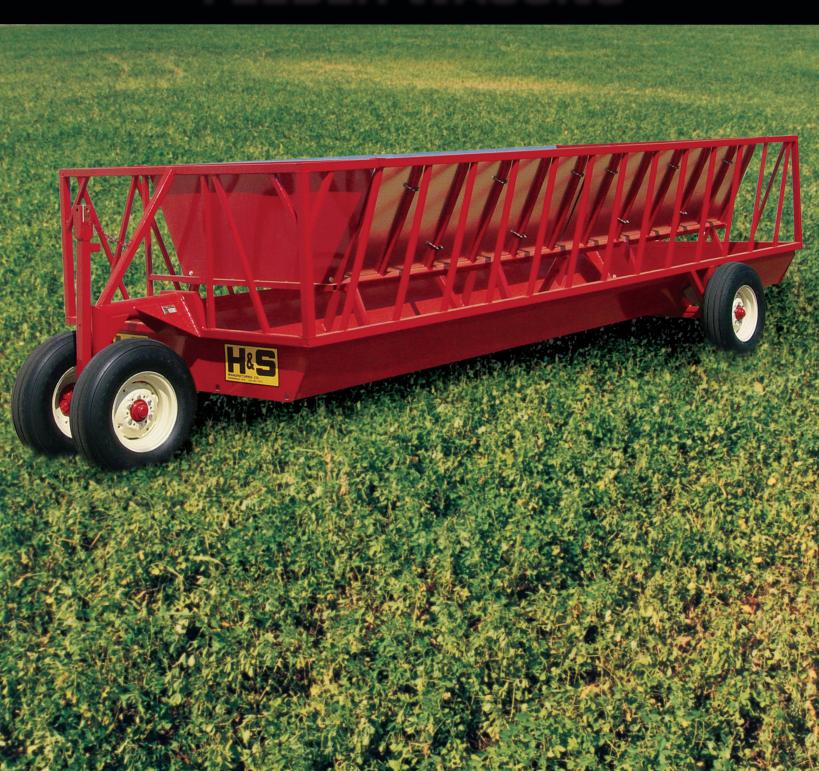

## **STEEL ALL PURPOSI**

Slant bars help prevent cattle from moving in and out. Low, comfortable height of tank sides. All sizes of cattle can feed with heads in unit *(EXCEPT CATTLE WITH HORNS)*.

## E FEEDER WAGONS

The inside sidewalls and end panels can be removed for better feeding of square or round bales.

The panels are removable on the slant bar feeders.

The main feed pan is constructed of prime steel with the square tubing around the top of the feed pan. Square tubing is 40% stronger than pipe.

H&S bunks are easy to clean out spoiled feed from the feeder tub. No clutter of numerous pipes or tubes are welded in to clean around.

H&S bunks feature a 90° turning radius with tricycle front end, 6 hole hubs and wheels, and quick hitch tongue.

All models have a full axle all the way through the unit.