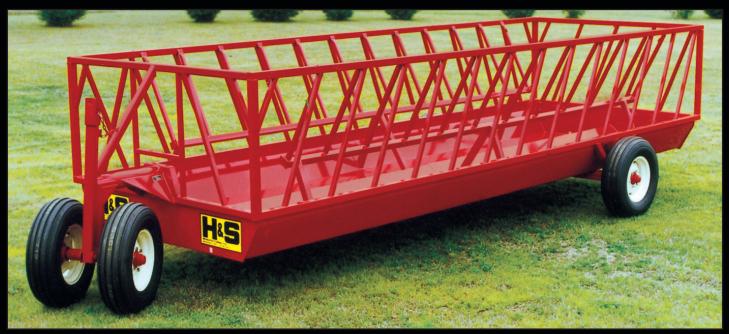

## **STEEL ALL PURPOSI**

Slant bars help prevent cattle from moving in and out. Low, comfortable height of tank sides. All sizes of cattle can feed with heads in unit *(EXCEPT CATTLE WITH HORNS)*.

## E FEEDER WAGONS

The inside sidewalls and end panels can be removed for better feeding of square or round bales.

The panels are removable on the slant bar feeders.

The main feed pan is constructed of prime steel with the square tubing around the top of the feed pan. Square tubing is 40% stronger than pipe.

H&S bunks are easy to clean out spoiled feed from the feeder tub. No clutter of numerous pipes or tubes are welded in to clean around.

H&S bunks feature a 90° turning radius with tricycle front end, 6 hole hubs and wheels, and quick hitch tongue.