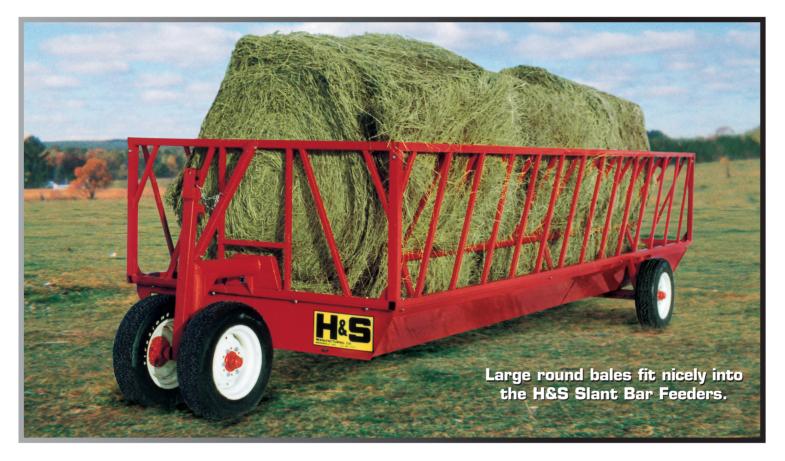

## **STEEL ALL PURPOSI**

Slant bars help prevent cattle from moving in and out. Low, comfortable height of tank sides. All sizes of cattle can feed with heads in unit *(EXCEPT CATTLE WITH HORNS)*.

#### FAR SUPERIOR TO ANY SIMILAR FEEDER WAGON SLANT BAR FEEDER EFFICIENTLY FEEDS

- Chopped green feed.
- Large round and square bales.
- Small round and square bales.
- Silage and Haylage.
- Chopped hay and ground feed.
- 16' unit has 30 feeding openings.
- 20' unit has 36 feeding openings.
- 24' unit has 42 feeding openings.
- 30' unit has 50 feeding openings.