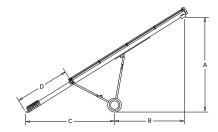

| MODEL   | 831     | 836     | 1031    | 1036    | 1336    |
|---------|---------|---------|---------|---------|---------|
| A, up   | 16' 0"  | 18' 1"  | 16' 0"  | 16' 8"  | 19' 1"  |
| A, down | 8' 5"   | 10' 0"  | 8' 5"   | 9' 5"   | 9' 9"   |
| B, up   | 11' 11" | 14' 10" | 11' 11" | 13' 3"  | 13' 2"  |
| B, down | 13' 2"  | 14' 0"  | 13' 2"  | 13' 8"  | 14' 3"  |
| C, up   | 14' 3"  | 16' 9"  | 14' 3"  | 17' 10" | 16' 4"  |
| C, down | 16' 0"  | 19' 8"  | 16' 0"  | 20' 8"  | 19' 5"  |
| D       | 8' 6"   | 12' 2"  | 8' 4"   | 12' 7"  | 10' 10" |