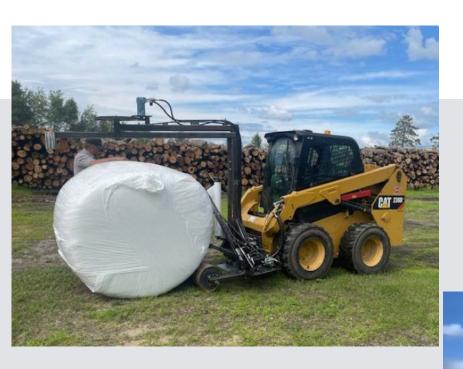

## Bale Buddy 2000

File Section: 3, Page 20 Effective Date: Jan 1/25

The Bale Buddy 2000 was designed to allow hay to be baled while there is up to 60% moisture in the hay.

When the weather is uncooperative, this will save time waiting for the hay to dry and product with less hay spoilage.

## **Bale Buddy 2000 Specs**

| SPECS       | VALUE                |
|-------------|----------------------|
| LENGTH      | 72" (183cm)          |
| WIDTH       | 40" (102cm) BASE     |
|             | 104" (264cm) TOP     |
| HEIGHT      | 90" (229cm)          |
| WEIGHT      | 853 lbs. (382 kg)    |
| BALE SIZE   | 4x5 or 5x6           |
| CONNECTIONS | 14 Pin               |
| WRAP        | Standard Film Wrap   |
| HYDRAULICS  | Auxillary Hydraulics |