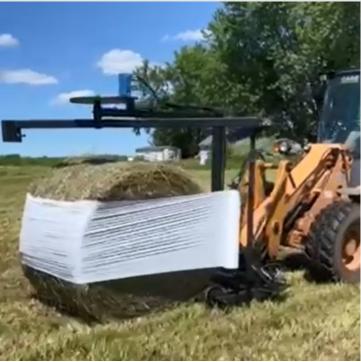

## **Bale Buddy 2000**

File Section: 3, Page 20 Effective Date: Aug 15, 2024

The Bale Buddy 2000 was designed to allow hay to be baled while there is up to 60% moisture in the hay. When the weather is uncooperative, this will save time waiting for the hay to dry and product with less hay spoilage.

## **Bale Buddy 2000 Specs**

| SPECS       | VALUE                |
|-------------|----------------------|
| LENGTH      | 72" (183cm)          |
| WIDTH       | 40" (102cm) BASE     |
|             | 104" (264cm) TOP     |
| HEIGHT      | 90" (229cm)          |
| WEIGHT      | 853 lbs. (382 kg)    |
| BALE SIZE   | 4x5 or 5x6           |
| CONNECTIONS | 14 Pin               |
| WRAP        | Standard Film Wrap   |
| HYDRAULICS  | Auxillary Hydraulics |