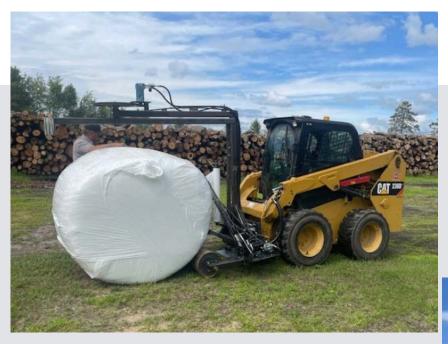

## **Bale Buddy 2000**

File Section: 3, Page 20 Effective Date: Aug 15, 2024

The Bale Buddy 2000 was designed to allow hay to be baled while there is up to 60% moisture in the hay. When the weather is uncooperative, this will save time waiting for the hay to dry and product with less hay spoilage.

## **Bale Buddy 2000 Specs**

| SPECS       | VALUE                |
|-------------|----------------------|
| LENGTH      | 72" (183cm)          |
| WIDTH       | 40" (102cm) BASE     |
|             | 104" (264cm) TOP     |
| HEIGHT      | 90" (229cm)          |
| WEIGHT      | 853 lbs. (382 kg)    |
| BALE SIZE   | 4x5 or 5x6           |
| CONNECTIONS | 14 Pin               |
| WRAP        | Standard Film Wrap   |
| HYDRAULICS  | Auxillary Hydraulics |