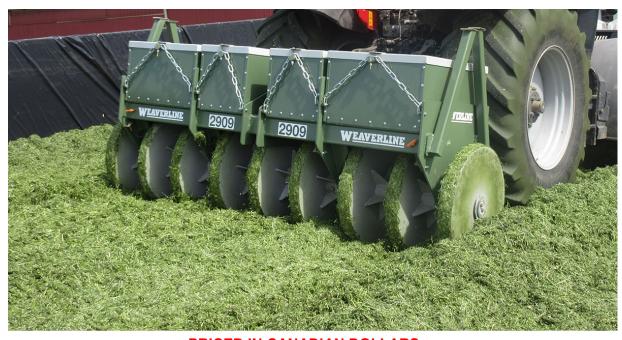

## SILAGE PACKER

## **Standard Features**

- Available with 30" steel wheels.
- 3" wide stainless steel rims.
- 5" axle gives up to 12" packing depth.
- When silage is property packed there will be very little wheel penetration
- Bolt on 3-point hitch bracket in 3N, 3, 4N or 4 are included in price, customer to specify.

|--|

| Model # | Description                                | Lbs.  | HP   | Price<br>(Cdn) |
|---------|--------------------------------------------|-------|------|----------------|
| 2907    | 7-wheel w/weight boxes/w sand*, 93" wide   | 7000  | 190  | \$18,354.00    |
| 2909    | 9-wheel w/weight boxes/w sand*, 123" wide  | 9000  | 230  | 23,184.00      |
| 2911    | 11-wheel w/weight boxes/w sand*, 153" wide | 11000 | 280+ | 28,497.00      |
|         | *customer supplied sand                    |       |      |                |