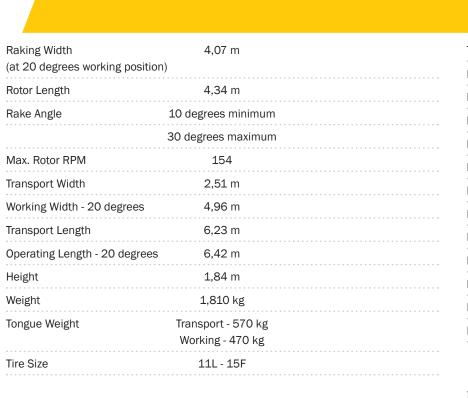

## RR4300E SPECIFICATIONS

| Tire Pressure                      | 413 kPa (max)   |  | While every effort has be made to ensure that the information is accurate/ current at the time of production, all specificati are subject to change.  For the latest product information, please visit: www.highlinemfg.com. |
|------------------------------------|-----------------|--|------------------------------------------------------------------------------------------------------------------------------------------------------------------------------------------------------------------------------|
| Hydraulic Drive                    | Yes             |  |                                                                                                                                                                                                                              |
| Required Horsepower (min)          | 65 hp (48,5 kw) |  |                                                                                                                                                                                                                              |
| Required Horsepower (max)          | 75 hp (56,0 kw) |  |                                                                                                                                                                                                                              |
| Hydraulic Outlets Required         | 3               |  |                                                                                                                                                                                                                              |
| Hydraulic Pressure (max. relieved) | 207 bar         |  |                                                                                                                                                                                                                              |
| Hydraulic Flow Required            | 50 I/min        |  |                                                                                                                                                                                                                              |
| Hydraulic Hitch                    | Yes             |  |                                                                                                                                                                                                                              |
| Hydraulic Drive                    | Yes             |  | Ц                                                                                                                                                                                                                            |
| Raking Style                       | Rotor           |  | X                                                                                                                                                                                                                            |
| Number of Replaceable Teeth        | 100             |  |                                                                                                                                                                                                                              |
| Replaceable and Reversible Teeth   | Yes             |  |                                                                                                                                                                                                                              |
| Hard Surfacing                     | Rotor Teeth     |  | ă                                                                                                                                                                                                                            |
|                                    |                 |  | ш                                                                                                                                                                                                                            |