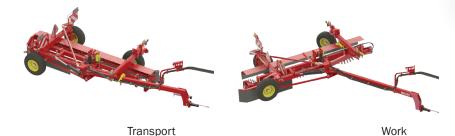

## **Transport and Work Mode**

Hydraulically switch between transport and work mode with ease!