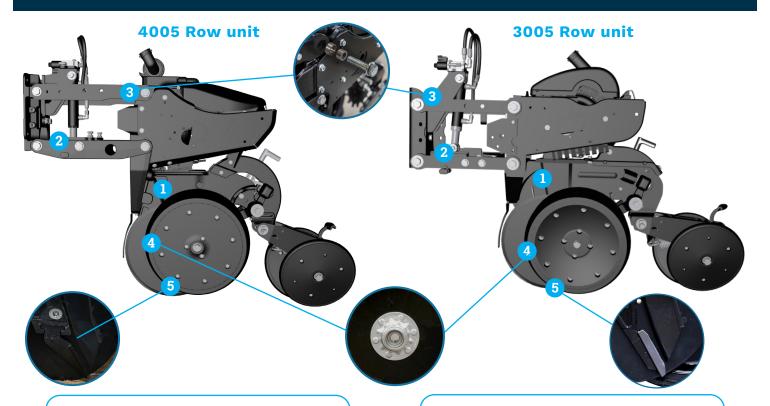

- 1. Cast iron shanks for greater reliability and durability
- 2. 12" of row unit travel ensures ideal seed depth in varying terrains
- 3. Double parallel arm bushings with larger wear areas to eliminate arm replacement
- 4. Double row bearing disc opener for increased durability
- 5. Improved scraper material lasts two times longer than the '00 Series inner scraper

- 1. Heavy duty shanks with triangular reinforcement to max side-load strength
- 2. 10" of row unit travel to handle changing field conditions
- 3. Double parallel arm bushings with larger wear areas to eliminate arm replacement
- 4. Double row bearing disc opener for increased durability
- Improved scraper material lasts two times longer than the '00 Series inner scraper