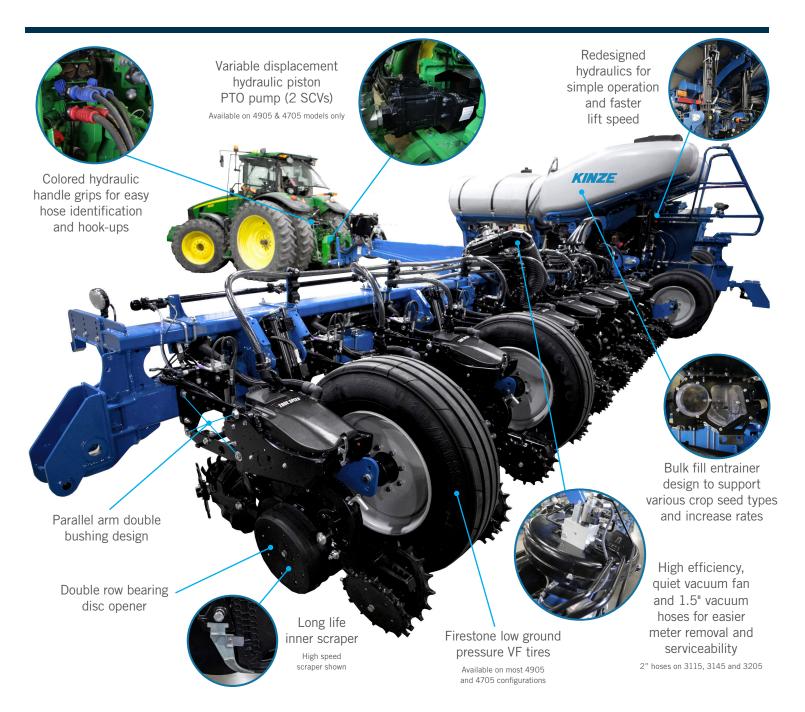

## TRUE planting performance.

Spend less time in the shop and more time in the field with the 05 series planter enhancements. Double the acres between service intervals with upgrades to row unit wear points for improved durability and ease of maintenance. With an enhanced seed delivery system, plant more crop types, seed sizes, and increase your speed.

## 05 SERIES Common features on both 4005 and 3005 series row units

- Hardened, replaceable large diameter double parallel arm bushings have more wear area and are oil impregnated for double the wear life and to eliminate parallel arm replacement
- Inner scraper material upgraded for double the wear life
- Load equalizing gauge wheels for uniform depth control, even in heavy residue or rugged planting conditions
- Down force options depending on configuration: True Depth hydraulic, pneumatic or springs