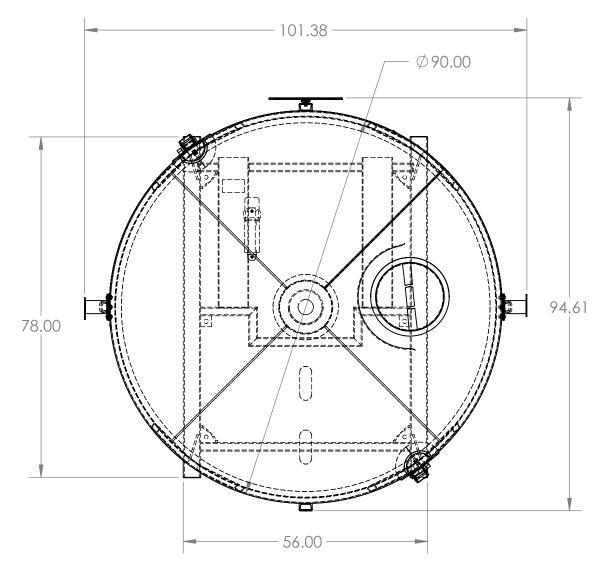

MATERIAL

FINISH

N/A

N/A

| MonTag                                                                                                                 |                                                                                                     | MONTAG MFC<br>3816 461st AVE,<br>Emmetsburg, IA 5053 |          |        | , F:            | 712-852-4572<br>712-852-4574<br>montagmfg.com |  |
|------------------------------------------------------------------------------------------------------------------------|-----------------------------------------------------------------------------------------------------|------------------------------------------------------|----------|--------|-----------------|-----------------------------------------------|--|
| DO NOT SCALE DRAWING UNLESS OTHERWISE SPECIFIED: DIMENSIONS ARE IN INCHES                                              | CONFIDENTIAL: This drawing and design is proprietary and confidential to Montag Manufacturing, Inc. |                                                      |          | TITLE: | 00 Gallon       | Sallon Liquid Tank                            |  |
| TOLERANCES ARE AS FOLLOWS:<br>FRACTIONAL ± 1/32<br>ANGULAR: ± 1<br>TWO PLACE DECIMAL ±.03<br>THREE PLACE DECIMAL ±.003 |                                                                                                     | NAME                                                 | DATE     |        | / Unit Assembly |                                               |  |
|                                                                                                                        | DRAWN                                                                                               | ВВ                                                   | 5/23/12  | , ,    |                 |                                               |  |
|                                                                                                                        | APPROVED                                                                                            | IJM                                                  | 05/22/15 | SI7F   | PART. NO.       | RFV                                           |  |