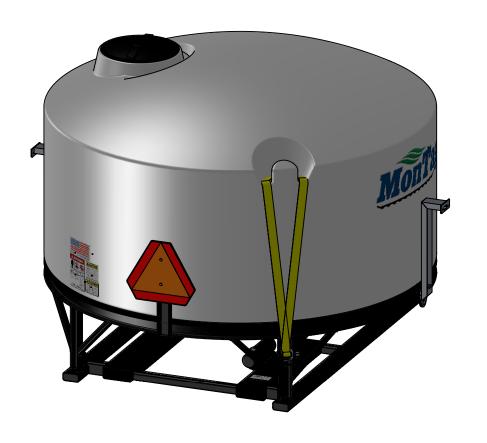

MATERIAL

FINISH

N/A

N/A

| MonTag                                                                                                                 |                                                                                                     | MONTAG MFC<br>3816 461st AVE,<br>Emmetsburg, IA 5053 |          |        | , F:            | 712-852-4572<br>712-852-4574<br>montagmfg.com |  |
|------------------------------------------------------------------------------------------------------------------------|-----------------------------------------------------------------------------------------------------|------------------------------------------------------|----------|--------|-----------------|-----------------------------------------------|--|
| DO NOT SCALE DRAWING UNLESS OTHERWISE SPECIFIED: DIMENSIONS ARE IN INCHES                                              | CONFIDENTIAL: This drawing and design is proprietary and confidential to Montag Manufacturing, Inc. |                                                      |          | TITLE: | 00 Gallon       | Sallon Liquid Tank                            |  |
| TOLERANCES ARE AS FOLLOWS:<br>FRACTIONAL ± 1/32<br>ANGULAR: ± 1<br>TWO PLACE DECIMAL ±.03<br>THREE PLACE DECIMAL ±.003 |                                                                                                     | NAME                                                 | DATE     |        | / Unit Assembly |                                               |  |
|                                                                                                                        | DRAWN                                                                                               | ВВ                                                   | 5/23/12  | , ,    |                 |                                               |  |
|                                                                                                                        | APPROVED                                                                                            | IJM                                                  | 05/22/15 | SI7F   | PART. NO.       | RFV                                           |  |