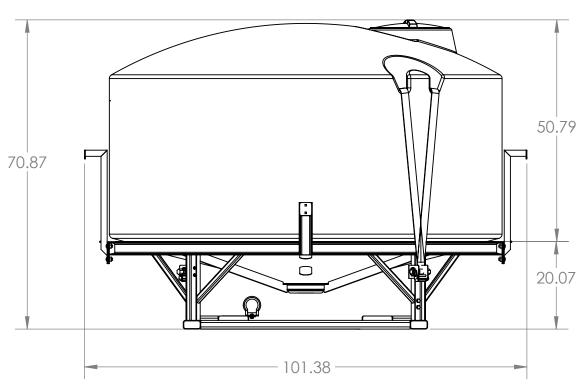

MATERIAL

FINISH

N/A

N/A

| MonTag                                                                                                                 |                                                                                                     | MONTAG MFC<br>3816 461st AVE,<br>Emmetsburg, IA 5053 |          |        | , F:            | 712-852-4572<br>712-852-4574<br>montagmfg.com |  |
|------------------------------------------------------------------------------------------------------------------------|-----------------------------------------------------------------------------------------------------|------------------------------------------------------|----------|--------|-----------------|-----------------------------------------------|--|
| DO NOT SCALE DRAWING UNLESS OTHERWISE SPECIFIED: DIMENSIONS ARE IN INCHES                                              | CONFIDENTIAL: This drawing and design is proprietary and confidential to Montag Manufacturing, Inc. |                                                      |          | TITLE: | 00 Gallon       | Sallon Liquid Tank                            |  |
| TOLERANCES ARE AS FOLLOWS:<br>FRACTIONAL ± 1/32<br>ANGULAR: ± 1<br>TWO PLACE DECIMAL ±.03<br>THREE PLACE DECIMAL ±.003 |                                                                                                     | NAME                                                 | DATE     |        | / Unit Assembly |                                               |  |
|                                                                                                                        | DRAWN                                                                                               | ВВ                                                   | 5/23/12  | , ,    |                 |                                               |  |
|                                                                                                                        | APPROVED                                                                                            | IJM                                                  | 05/22/15 | SI7F   | PART. NO.       | RFV                                           |  |