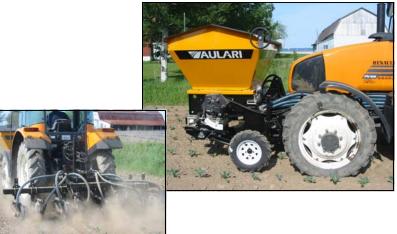

The ALR1500P precision pneumatic applicator for dry fertilizer and seed can be hooked up on front of the tractor, on the back with a 3 point hitch or it could be manufactured as pulled type equipment. It can be use as a fertilizer applicator for planter, as an application for seed, raygrass or use as a side-dressing applicator.

**Specifications** 

**THREE CONFIGURATIONS** : Mount on front end of the tractor; mount on a 3 point hitch or pull type.

- 1 to 2.2 tons (80 bu. / 3000 litres) steel hopper with rollover tarp
- All stainless steel air distribution system up to 24 outlets
- Mechanical drive system with variable metering adjustment
- Blower driven by PTO 540 or 1000 rpm
- Manual shutoff sections
- Contact wheel for metering drive
- Other options offered (See EQUIPMENTS):
  - Stainless Steel hopper
  - Electronic scales
  - Hydraulic shutoff sections with electric controller
  - Digital acreage monitor
  - Signal and work light kit
  - Carry cart with 12.5L15 tires, PTO extension and rear toolbar bracket
  - 4 x 4 x 10 ft tool bar for fertilizer application with coulters, knife or others
  - Spreading boom up to 40 ft wide