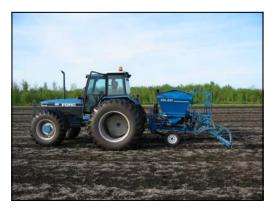

The ALR1500P precision pneumatic applicator for dry fertilizer and seed can be hooked up on front of the tractor, on the back with a 3 point hitch or it could be manufactured as pulled type equipment. It can be use as a fertilizer applicator for planter, as an application for seed, raygrass or use as a side-dressing applicator.

**Specifications** 

**THREE CONFIGURATIONS** : Mount on front end of the tractor; mount on a 3 point hitch or pull type.

- 1 to 2.2 tons (80 bu. / 3000 litres) steel hopper with rollover tarp
- All stainless steel air distribution system up to 24 outlets
- Mechanical drive system with variable metering adjustment
- Blower driven by PTO 540 or 1000 rpm
- Manual shutoff sections
- Contact wheel for metering drive
- Other options offered (See EQUIPMENTS):
  - Stainless Steel hopper
  - Electronic scales
  - Hydraulic shutoff sections with electric controller
  - Digital acreage monitor
  - Signal and work light kit
  - Carry cart with 12.5L15 tires, PTO extension and rear toolbar bracket
  - 4 x 4 x 10 ft tool bar for fertilizer application with coulters, knife or others
  - Spreading boom up to 40 ft wide