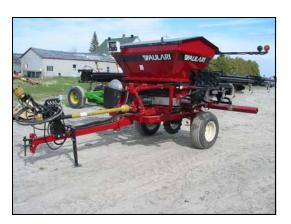

**Specifications** 

**THREE CONFIGURATIONS** : Mount on front end of the tractor; mount on a 3 point hitch or pull type.

- 1 to 2.2 tons (80 bu. / 3000 litres) steel hopper with rollover tarp
- All stainless steel air distribution system up to 24 outlets
- Mechanical drive system with variable metering adjustment
- Blower driven by PTO 540 or 1000 rpm
- Manual shutoff sections
- Contact wheel for metering drive
- Other options offered (See EQUIPMENTS):
  - Stainless Steel hopper
  - Electronic scales
  - Hydraulic shutoff sections with electric controller
  - Digital acreage monitor
  - Signal and work light kit
  - Carry cart with 12.5L15 tires, PTO extension and rear toolbar bracket
  - 4 x 4 x 10 ft tool bar for fertilizer application with coulters, knife or others
  - Spreading boom up to 40 ft wide