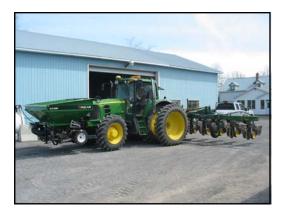

The ALR1500P precision pneumatic applicator for dry fertilizer and seed can be hooked up on front of the tractor, on the back with a 3 point hitch or it could be manufactured as pulled type equipment. It can be use as a fertilizer applicator for planter, as an application for seed, raygrass or use as a side-dressing applicator.

**Specifications** 

**THREE CONFIGURATIONS** : Mount on front end of the tractor; mount on a 3 point hitch or pull type.

- 1 to 2.2 tons (80 bu. / 3000 litres) steel hopper with rollover tarp
- All stainless steel air distribution system up to 24 outlets
- Mechanical drive system with variable metering adjustment
- Blower driven by PTO 540 or 1000 rpm
- Manual shutoff sections
- Contact wheel for metering drive
- Other options offered (See EQUIPMENTS):
  - Stainless Steel hopper
  - Electronic scales
  - Hydraulic shutoff sections with electric controller
  - Digital acreage monitor
  - Signal and work light kit
  - Carry cart with 12.5L15 tires, PTO extension and rear toolbar bracket
  - 4 x 4 x 10 ft tool bar for fertilizer application with coulters, knife or others
  - Spreading boom up to 40 ft wide