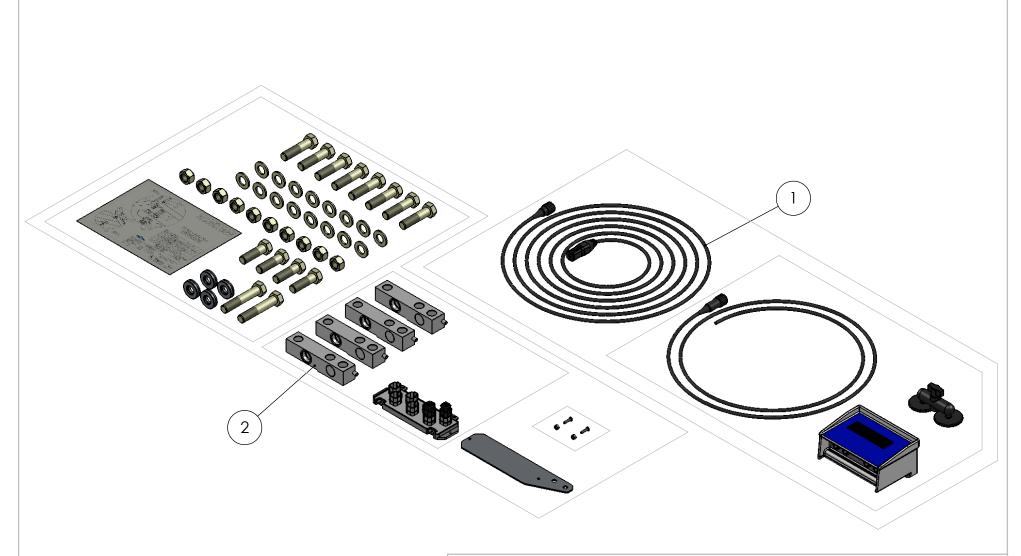

## **MONTAG MFG**

3816 461st AVE, Emmetsburg, IA 50536

P: 712-852-4572 F: 712-852-4574 www.montagmfg.com

| ITEM<br>NO. | QTY. | PART<br>NUMBER | DESCRIPTION                        |  |  |
|-------------|------|----------------|------------------------------------|--|--|
| 1           | 1    | K002164        | Scale Kit - GT 400 DT 6 Pin Add-On |  |  |
| 2           | 1    | K002163        | Scale Kit - Gen I Base DT 6 Pin    |  |  |