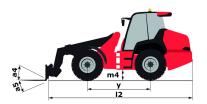

## MLA-T 533-145 V+ - ST5

| Capacities                                                                                                                                      |     | Metric                                          |
|-------------------------------------------------------------------------------------------------------------------------------------------------|-----|-------------------------------------------------|
| <u>. •                                     </u>                                                                                                 |     | 4978 kg                                         |
| Static tipping load with forks (straight)                                                                                                       |     | -                                               |
| Static tipping load with forks (full turn)                                                                                                      |     | 4147 kg                                         |
| Max. payload with forks as per EN 474-3 (80%)                                                                                                   | 10  | 3300 kg                                         |
| Aax. lifting height (below forks)                                                                                                               | h3  | 5.20 m                                          |
| Max. outreach                                                                                                                                   | r1  | 3.30 m                                          |
| Reach at max. height                                                                                                                            |     | 1.20 m                                          |
| Breakout force with bucket                                                                                                                      |     | 6730 daN                                        |
| Veight and dimensions                                                                                                                           |     |                                                 |
| Inladen weight (with forks) with 2-post canopy                                                                                                  |     | 2.29 kg                                         |
| Inladen weight (with forks) with 4-post canopy                                                                                                  |     | 8430 kg                                         |
| Inladen weight (with forks)                                                                                                                     |     | 8430 kg                                         |
| round clearance                                                                                                                                 | m4  | 0.39 m                                          |
| verall length to carriage (with hitch)                                                                                                          | l11 | 5.72 m                                          |
| verall length to carriage (without hitch)                                                                                                       | 13  | 5.72 m                                          |
| /heelbase                                                                                                                                       | у   | 2.50 mm                                         |
| Overall width (over tyres)                                                                                                                      | b1  | 2.29 m                                          |
| Overall height with cab                                                                                                                         | h17 | 2.70 m                                          |
| ilt-up angle                                                                                                                                    | a4  | 9 °                                             |
| ilt-down angle                                                                                                                                  | a5  | 156 °                                           |
| xternal turning radius (over tyres)                                                                                                             | Wa1 | 4.20 m                                          |
| rticulation angle                                                                                                                               |     | 45 °                                            |
| tandard tyres                                                                                                                                   |     | Alliance - A580 - 460/70 R24 159A8              |
| erformances                                                                                                                                     |     |                                                 |
| rowd                                                                                                                                            |     | 3.50 s                                          |
| lump                                                                                                                                            |     | 2.70 s                                          |
| ingine                                                                                                                                          |     |                                                 |
| ngine brand                                                                                                                                     |     | Deutz                                           |
| ngine model                                                                                                                                     |     | TCD_4_1_L4                                      |
| lumber of cylinders / Capacity of cylinders                                                                                                     |     | 4 - 4038 cm <sup>3</sup>                        |
| C. Engine power rating / Power (kW)                                                                                                             |     | 143 Hp / 105 kW                                 |
| fax. torque / Engine rotation                                                                                                                   |     | 550 Nm / 1600 rpm                               |
| ngine cooling system                                                                                                                            |     | 3 radiators water + intercooler + hydraulic oil |
| ransmission                                                                                                                                     |     | 3 ladiators water + intercooler + riyuradirc on |
|                                                                                                                                                 |     | M-Varioshift                                    |
| ransmission type                                                                                                                                |     | M-vanosmit<br>40 km/h                           |
| fax. travel speed (may vary according to applicable regulations)                                                                                |     |                                                 |
| ifferential lock                                                                                                                                |     | Limited slip differential on front & rear axles |
| arking brake                                                                                                                                    |     | Manual                                          |
| ydraulics                                                                                                                                       |     |                                                 |
| lydraulic pump type                                                                                                                             |     | Load sensing pump                               |
| ydraulic flow - Pressure                                                                                                                        |     | 158 l/min / 270 Bar                             |
| ank capacities                                                                                                                                  |     |                                                 |
| ydraulic oil                                                                                                                                    |     | 150 l                                           |
| uel tank                                                                                                                                        |     | 150 I                                           |
| iesel Exhaust fluid (AdBlue® type)                                                                                                              |     | 10                                              |
|                                                                                                                                                 |     |                                                 |
|                                                                                                                                                 |     | 72 dB(A)                                        |
|                                                                                                                                                 |     | 7 L UD(71)                                      |
| loise at driving position (LpA) tested following NF EN 12053 norm                                                                               |     | 107 dB(A)                                       |
| Ioise and vibration  Ioise at driving position (LpA) tested following NF EN 12053 norm  Ioise to environment (LwA)  fibration to whole hand/arm |     |                                                 |

## **Dimensional drawing**

Siège Social 430 rue de l'Aubinière - 44150 Ancenis Cedex - France Tel: +33(0)2 40 09 10 11 - Fax: +33 (0)2 40 09 10 97 www.manitou.com

This brochure describes versions and configuration options for Manitou products which may be fitted with different equipment. The equipment described in this brochure may be standard, optional or not available depending on version. Manitou reserves the right to change the specifications shown and described at any time and without prior warning. The manufacturer is not liable for the specifications given. For more information, contact your Manitou dealer. Non-contractual document. Product descriptions may differ from actual products. List of specifications is not comprehensive. The logos and visual identity of the company are the property of Manitou and may not be used without authorisation. All rights reserved. The photos and diagrams contained in thisbrochure are provided for information only.