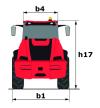

## MLA-T 533-145 V+ - ST5

| Capacities                                                                                                                                      |     | Metric                                          |
|-------------------------------------------------------------------------------------------------------------------------------------------------|-----|-------------------------------------------------|
| <u>. •                                     </u>                                                                                                 |     | 4978 kg                                         |
| Static tipping load with forks (straight)                                                                                                       |     | -                                               |
| Static tipping load with forks (full turn)                                                                                                      |     | 4147 kg                                         |
| Max. payload with forks as per EN 474-3 (80%)                                                                                                   | 10  | 3300 kg                                         |
| Aax. lifting height (below forks)                                                                                                               | h3  | 5.20 m                                          |
| Max. outreach                                                                                                                                   | r1  | 3.30 m                                          |
| Reach at max. height                                                                                                                            |     | 1.20 m                                          |
| Breakout force with bucket                                                                                                                      |     | 6730 daN                                        |
| Veight and dimensions                                                                                                                           |     |                                                 |
| Inladen weight (with forks) with 2-post canopy                                                                                                  |     | 2.29 kg                                         |
| Inladen weight (with forks) with 4-post canopy                                                                                                  |     | 8430 kg                                         |
| Inladen weight (with forks)                                                                                                                     |     | 8430 kg                                         |
| round clearance                                                                                                                                 | m4  | 0.39 m                                          |
| verall length to carriage (with hitch)                                                                                                          | l11 | 5.72 m                                          |
| verall length to carriage (without hitch)                                                                                                       | 13  | 5.72 m                                          |
| /heelbase                                                                                                                                       | у   | 2.50 mm                                         |
| Overall width (over tyres)                                                                                                                      | b1  | 2.29 m                                          |
| Overall height with cab                                                                                                                         | h17 | 2.70 m                                          |
| ilt-up angle                                                                                                                                    | a4  | 9 °                                             |
| ilt-down angle                                                                                                                                  | a5  | 156 °                                           |
| xternal turning radius (over tyres)                                                                                                             | Wa1 | 4.20 m                                          |
| rticulation angle                                                                                                                               |     | 45 °                                            |
| tandard tyres                                                                                                                                   |     | Alliance - A580 - 460/70 R24 159A8              |
| erformances                                                                                                                                     |     |                                                 |
| rowd                                                                                                                                            |     | 3.50 s                                          |
| lump                                                                                                                                            |     | 2.70 s                                          |
| ingine                                                                                                                                          |     |                                                 |
| ngine brand                                                                                                                                     |     | Deutz                                           |
| ngine model                                                                                                                                     |     | TCD_4_1_L4                                      |
| lumber of cylinders / Capacity of cylinders                                                                                                     |     | 4 - 4038 cm <sup>3</sup>                        |
| C. Engine power rating / Power (kW)                                                                                                             |     | 143 Hp / 105 kW                                 |
| fax. torque / Engine rotation                                                                                                                   |     | 550 Nm / 1600 rpm                               |
| ngine cooling system                                                                                                                            |     | 3 radiators water + intercooler + hydraulic oil |
| ransmission                                                                                                                                     |     | 3 ladiators water + intercooler + riyuradirc on |
|                                                                                                                                                 |     | M-Varioshift                                    |
| ransmission type                                                                                                                                |     | M-vanosmit<br>40 km/h                           |
| fax. travel speed (may vary according to applicable regulations)                                                                                |     |                                                 |
| ifferential lock                                                                                                                                |     | Limited slip differential on front & rear axles |
| arking brake                                                                                                                                    |     | Manual                                          |
| ydraulics                                                                                                                                       |     |                                                 |
| lydraulic pump type                                                                                                                             |     | Load sensing pump                               |
| ydraulic flow - Pressure                                                                                                                        |     | 158 l/min / 270 Bar                             |
| ank capacities                                                                                                                                  |     |                                                 |
| ydraulic oil                                                                                                                                    |     | 150 l                                           |
| uel tank                                                                                                                                        |     | 150 I                                           |
| iesel Exhaust fluid (AdBlue® type)                                                                                                              |     | 10                                              |
|                                                                                                                                                 |     |                                                 |
|                                                                                                                                                 |     | 72 dB(A)                                        |
|                                                                                                                                                 |     | 7 L UD(71)                                      |
| loise at driving position (LpA) tested following NF EN 12053 norm                                                                               |     | 107 dB(A)                                       |
| Ioise and vibration  Ioise at driving position (LpA) tested following NF EN 12053 norm  Ioise to environment (LwA)  fibration to whole hand/arm |     |                                                 |

## **Dimensional drawing**

Siège Social 430 rue de l'Aubinière - 44150 Ancenis Cedex - France Tel: +33(0)2 40 09 10 11 - Fax: +33 (0)2 40 09 10 97 www.manitou.com

This brochure describes versions and configuration options for Manitou products which may be fitted with different equipment. The equipment described in this brochure may be standard, optional or not available depending on version. Manitou reserves the right to change the specifications shown and described at any time and without prior warning. The manufacturer is not liable for the specifications given. For more information, contact your Manitou dealer. Non-contractual document. Product descriptions may differ from actual products. List of specifications is not comprehensive. The logos and visual identity of the company are the property of Manitou and may not be used without authorisation. All rights reserved. The photos and diagrams contained in thisbrochure are provided for information only.