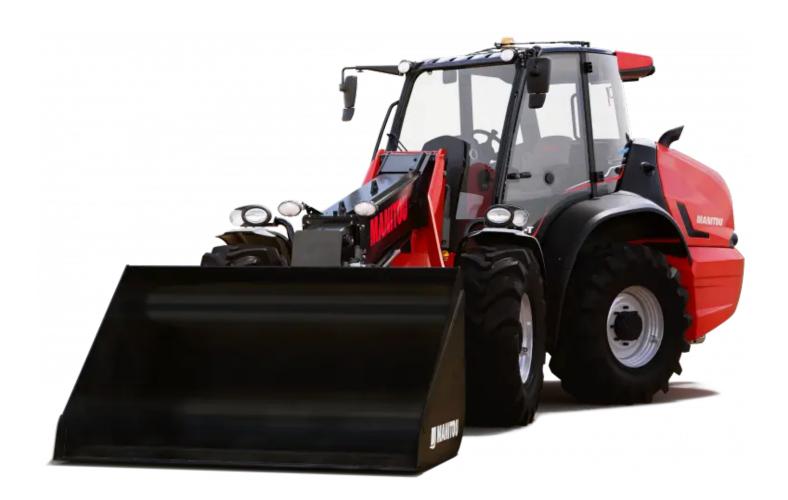

Technical sheet:

## MLA-T 533-145 V+ - ST5





| Capacities                                                                                                                                      |     | Metric                                          |
|-------------------------------------------------------------------------------------------------------------------------------------------------|-----|-------------------------------------------------|
| <u>. •                                     </u>                                                                                                 |     | 4978 kg                                         |
| Static tipping load with forks (straight)                                                                                                       |     | -