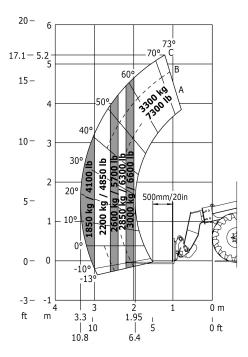

## **Load chart**

Machine on tyres with forks - Load chart compliant with EN 474-3 (80%) Metric