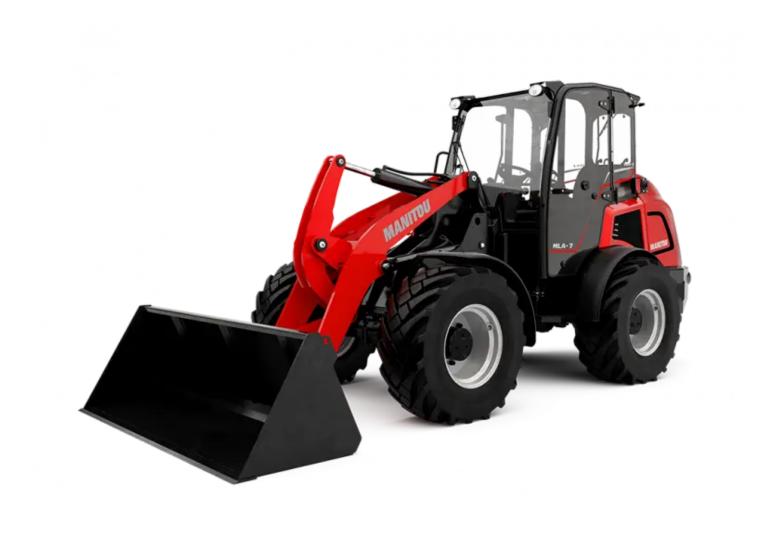

## MLA 7-75 H-Z

| Capacities                                                       |          | Metric                            |  |  |
|------------------------------------------------------------------|----------|-----------------------------------|--|--|
| Static tipping load with bucket (straight)                       |          | 3378 kg                           |  |  |
| Static tipping load with bucket (full tum)                       |          | 2621 kg                           |  |  |
| Static tipping load with forks (straight)                        |          | 2741 kg                           |  |  |
| tatic tipping load with forks (full turn)                        |          | 2174 kg                           |  |  |
| fax. height of bucket pivot point                                | h35      | 3.47 m                            |  |  |
| fax. lifting height (below forks)                                | h3       | 3.28 m                            |  |  |
| Breakout force with bucket                                       |          | 5906 daN                          |  |  |
| Neight and dimensions                                            |          |                                   |  |  |
| Inladen weight (with forks) with 4-post canopy                   |          | 4781 kg                           |  |  |
| Inladen weight (with forks)                                      |          | 4953 kg                           |  |  |
| Bround clearance                                                 | m4       | 0.31 m                            |  |  |
| Iverall length to carriage (without hitch)                       | 13       | 4.44 m                            |  |  |
| /heelbase                                                        | y        | 2.06 m                            |  |  |
| verall width of 4 posts canopy                                   | b22      | 1.28 m                            |  |  |
| verall cab width                                                 | b4       | 1.28 m                            |  |  |
| verall width (over tyres)                                        | b1       | 1.74 m                            |  |  |
| verall height with FOPS removed and ROPS folded                  | h36      | 1.99 m                            |  |  |
| verall height with 4 posts canopy                                | h38      | 2.48 m                            |  |  |
| verall height with cab                                           | h17      | 2.48 m                            |  |  |
| ilt-up angle                                                     | a4       | 45 °                              |  |  |
| ilt-down angle                                                   | a4<br>a5 | 45 °                              |  |  |
| iticulation angle                                                | a5       | 45 °                              |  |  |
| ngine                                                            |          | 45                                |  |  |
| ingine brand                                                     |          | Deutz                             |  |  |
| ingine brand                                                     |          | Stage 3B                          |  |  |
| ngine model                                                      |          | TD_3_6_L4                         |  |  |
| lumber of cylinders / Capacity of cylinders                      |          | 4 - 3600 cm <sup>3</sup>          |  |  |
| C. Engine power rating / Power (kW)                              |          | 74.30 Hp / 55.40 kW               |  |  |
|                                                                  |          |                                   |  |  |
| Aax. torque / Engine rotation                                    |          | 330 Nm / 1600 rpm                 |  |  |
| ingine cooling system<br>Tansmission                             |          | 2 radiators water + hydraulic oil |  |  |
|                                                                  |          | Linder statis                     |  |  |
| ransmission type                                                 |          | Hydrostatic<br>2 / 2              |  |  |
| lumber of gears (forward / reverse)                              |          |                                   |  |  |
| ravel speed (laden)                                              |          | 20 km/h                           |  |  |
| Max. travel speed (may vary according to applicable regulations) |          | 30 km/h                           |  |  |
| ifferential lock                                                 |          | Machine Lock Rear & front         |  |  |
| arking brake                                                     |          | Manual                            |  |  |
| lydraulics                                                       |          | -                                 |  |  |
| lydraulic pump type                                              |          | Gear pump                         |  |  |
| lydraulic flow - Pressure                                        |          | 70 l/min / 200 Bar                |  |  |
| ligh-Flow Option (I/min)                                         |          | 110 l/min                         |  |  |
| Irive hydraulic system pressure                                  |          | 380 Bar                           |  |  |
| ank capacities                                                   |          |                                   |  |  |
| lydraulic oil                                                    |          | 74                                |  |  |
| uel tank                                                         |          | 102 l                             |  |  |
| loise and vibration                                              |          |                                   |  |  |
| /ibration to whole hand/arm                                      |          | < 2.50 m/s²                       |  |  |
| Aiscellaneous                                                    |          |                                   |  |  |
| Safety cab homologation                                          |          | ROPS - FOPS cab (level 1)         |  |  |