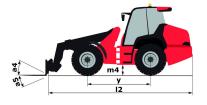

## MLA 7-75 H-Z

| Capacities                                                       |          | Metric                            |  |  |
|------------------------------------------------------------------|----------|-----------------------------------|--|--|
| Static tipping load with bucket (straight)                       |          | 3378 kg                           |  |  |
| Static tipping load with bucket (full tum)                       |          | 2621 kg                           |  |  |
| Static tipping load with forks (straight)                        |          | 2741 kg                           |  |  |
| tatic tipping load with forks (full turn)                        |          | 2174 kg                           |  |  |
| fax. height of bucket pivot point                                | h35      | 3.47 m                            |  |  |
| fax. lifting height (below forks)                                | h3       | 3.28 m                            |  |  |
| Breakout force with bucket                                       |          | 5906 daN                          |  |  |
| Neight and dimensions                                            |          |                                   |  |  |
| Inladen weight (with forks) with 4-post canopy                   |          | 4781 kg                           |  |  |
| Inladen weight (with forks)                                      |          | 4953 kg                           |  |  |
| Bround clearance                                                 | m4       | 0.31 m                            |  |  |
| Iverall length to carriage (without hitch)                       | 13       | 4.44 m                            |  |  |
| /heelbase                                                        | y        | 2.06 m                            |  |  |
| verall width of 4 posts canopy                                   | b22      | 1.28 m                            |  |  |
| verall cab width                                                 | b4       | 1.28 m                            |  |  |
| verall width (over tyres)                                        | b1       | 1.74 m                            |  |  |
| verall height with FOPS removed and ROPS folded                  | h36      | 1.99 m                            |  |  |
| verall height with 4 posts canopy                                | h38      | 2.48 m                            |  |  |
| verall height with cab                                           | h17      | 2.48 m                            |  |  |
| ilt-up angle                                                     | a4       | 45 °                              |  |  |
| ilt-down angle                                                   | a4<br>a5 | 45 °                              |  |  |
| iticulation angle                                                | a5       | 45 °                              |  |  |
| ngine                                                            |          | 45                                |  |  |
| ingine brand                                                     |          | Deutz                             |  |  |
| ingine brand                                                     |          | Stage 3B                          |  |  |
| ngine model                                                      |          | TD_3_6_L4                         |  |  |
| lumber of cylinders / Capacity of cylinders                      |          | 4 - 3600 cm <sup>3</sup>          |  |  |
| C. Engine power rating / Power (kW)                              |          | 74.30 Hp / 55.40 kW               |  |  |
|                                                                  |          |                                   |  |  |
| Aax. torque / Engine rotation                                    |          | 330 Nm / 1600 rpm                 |  |  |
| ingine cooling system<br>Tansmission                             |          | 2 radiators water + hydraulic oil |  |  |
|                                                                  |          | Linder statis                     |  |  |
| ransmission type                                                 |          | Hydrostatic<br>2 / 2              |  |  |
| lumber of gears (forward / reverse)                              |          |                                   |  |  |
| ravel speed (laden)                                              |          | 20 km/h                           |  |  |
| Max. travel speed (may vary according to applicable regulations) |          | 30 km/h                           |  |  |
| ifferential lock                                                 |          | Machine Lock Rear & front         |  |  |
| arking brake                                                     |          | Manual                            |  |  |
| lydraulics                                                       |          | -                                 |  |  |
| lydraulic pump type                                              |          | Gear pump                         |  |  |
| lydraulic flow - Pressure                                        |          | 70 l/min / 200 Bar                |  |  |
| ligh-Flow Option (I/min)                                         |          | 110 l/min                         |  |  |
| Irive hydraulic system pressure                                  |          | 380 Bar                           |  |  |
| ank capacities                                                   |          |                                   |  |  |
| lydraulic oil                                                    |          | 74                                |  |  |
| uel tank                                                         |          | 102 l                             |  |  |
| loise and vibration                                              |          |                                   |  |  |
| /ibration to whole hand/arm                                      |          | < 2.50 m/s²                       |  |  |
| Aiscellaneous                                                    |          |                                   |  |  |
| Safety cab homologation                                          |          | ROPS - FOPS cab (level 1)         |  |  |