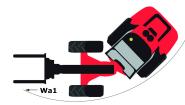

## MLA 7-75 H-Z

| Capacities                                                       |          | Metric                            |  |  |
|------------------------------------------------------------------|----------|-----------------------------------|--|--|
| Static tipping load with bucket (straight)                       |          | 3378 kg                           |  |  |
| Static tipping load with bucket (full tum)                       |          | 2621 kg                           |  |  |
| Static tipping load with forks (straight)                        |          | 2741 kg                           |  |  |
| tatic tipping load with forks (full turn)                        |          | 2174 kg                           |  |  |
| fax. height of bucket pivot point                                | h35      | 3.47 m                            |  |  |
| fax. lifting height (below forks)                                | h3       | 3.28 m                            |  |  |
| Breakout force with bucket                                       |          | 5906 daN                          |  |  |
| Neight and dimensions                                            |          |                                   |  |  |
| Inladen weight (with forks) with 4-post canopy                   |          | 4781 kg                           |  |  |
| Inladen weight (with forks)                                      |          | 4953 kg                           |  |  |
| Bround clearance                                                 | m4       | 0.31 m                            |  |  |
| Iverall length to carriage (without hitch)                       | 13       | 4.44 m                            |  |  |
| /heelbase                                                        | y        | 2.06 m                            |  |  |
| verall width of 4 posts canopy                                   | b22      | 1.28 m                            |  |  |
| verall cab width                                                 | b4       | 1.28 m                            |  |  |
| verall width (over tyres)                                        | b1       | 1.74 m                            |  |  |
| verall height with FOPS removed and ROPS folded                  | h36      | 1.99 m                            |  |  |
| verall height with 4 posts canopy                                | h38      | 2.48 m                            |  |  |
| verall height with cab                                           | h17      | 2.48 m                            |  |  |
| ilt-up angle                                                     | a4       | 45 °                              |  |  |
| ilt-down angle                                                   | a4<br>a5 | 45 °                              |  |  |
| iticulation angle                                                | a5       | 45 °                              |  |  |
| ngine                                                            |          | 45                                |  |  |
| ingine brand                                                     |          | Deutz                             |  |  |
| ingine brand                                                     |          | Stage 3B                          |  |  |
| ngine model                                                      |          | TD_3_6_L4                         |  |  |
| lumber of cylinders / Capacity of cylinders                      |          | 4 - 3600 cm <sup>3</sup>          |  |  |
| C. Engine power rating / Power (kW)                              |          | 74.30 Hp / 55.40 kW               |  |  |
|                                                                  |          |                                   |  |  |
| Aax. torque / Engine rotation                                    |          | 330 Nm / 1600 rpm                 |  |  |
| ingine cooling system<br>Tansmission                             |          | 2 radiators water + hydraulic oil |  |  |
|                                                                  |          | Linder statis                     |  |  |
| ransmission type                                                 |          | Hydrostatic<br>2 / 2              |  |  |
| lumber of gears (forward / reverse)                              |          |                                   |  |  |
| ravel speed (laden)                                              |          | 20 km/h                           |  |  |
| Max. travel speed (may vary according to applicable regulations) |          | 30 km/h                           |  |  |
| ifferential lock                                                 |          | Machine Lock Rear & front         |  |  |
| arking brake                                                     |          | Manual                            |  |  |
| lydraulics                                                       |          | -                                 |  |  |
| lydraulic pump type                                              |          | Gear pump                         |  |  |
| lydraulic flow - Pressure                                        |          | 70 l/min / 200 Bar                |  |  |
| ligh-Flow Option (I/min)                                         |          | 110 l/min                         |  |  |
| Irive hydraulic system pressure                                  |          | 380 Bar                           |  |  |
| ank capacities                                                   |          |                                   |  |  |
| lydraulic oil                                                    |          | 74                                |  |  |
| uel tank                                                         |          | 102 l                             |  |  |
| loise and vibration                                              |          |                                   |  |  |
| /ibration to whole hand/arm                                      |          | < 2.50 m/s²                       |  |  |
| Aiscellaneous                                                    |          |                                   |  |  |
| Safety cab homologation                                          |          | ROPS - FOPS cab (level 1)         |  |  |