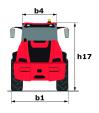

## MLA 7-75 H-Z

| Capacities                                                       |          | Metric                            |  |  |
|------------------------------------------------------------------|----------|-----------------------------------|--|--|
| Static tipping load with bucket (straight)                       |          | 3378 kg                           |  |  |
| Static tipping load with bucket (full tum)                       |          | 2621 kg                           |  |  |
| Static tipping load with forks (straight)                        |          | 2741 kg                           |  |  |
| tatic tipping load with forks (full turn)                        |          | 2174 kg                           |  |  |
| fax. height of bucket pivot point                                | h35      | 3.47 m                            |  |  |
| fax. lifting height (below forks)                                | h3       | 3.28 m                            |  |  |
| Breakout force with bucket                                       |          | 5906 daN                          |  |  |
| Neight and dimensions                                            |          |                                   |  |  |
| Inladen weight (with forks) with 4-post canopy                   |          | 4781 kg                           |  |  |
| Inladen weight (with forks)                                      |          | 4953 kg                           |  |  |
| Bround clearance                                                 | m4       | 0.31 m                            |  |  |
| Iverall length to carriage (without hitch)                       | 13       | 4.44 m                            |  |  |
| /heelbase                                                        | y        | 2.06 m                            |  |  |
| verall width of 4 posts canopy                                   | b22      | 1.28 m                            |  |  |
| verall cab width                                                 | b4       | 1.28 m                            |  |  |
| verall width (over tyres)                                        | b1       | 1.74 m                            |  |  |
| verall height with FOPS removed and ROPS folded                  | h36      | 1.99 m                            |  |  |
| verall height with 4 posts canopy                                | h38      | 2.48 m                            |  |  |
| verall height with cab                                           | h17      | 2.48 m                            |  |  |
| ilt-up angle                                                     | a4       | 45 °                              |  |  |
| ilt-down angle                                                   | a4<br>a5 | 45 °                              |  |  |
| iticulation angle                                                | a5       | 45 °                              |  |  |
| ngine                                                            |          | 45                                |  |  |
| ingine brand                                                     |          | Deutz                             |  |  |
| ingine brand                                                     |          | Stage 3B                          |  |  |
| ngine model                                                      |          | TD_3_6_L4                         |  |  |
| lumber of cylinders / Capacity of cylinders                      |          | 4 - 3600 cm <sup>3</sup>          |  |  |
| C. Engine power rating / Power (kW)                              |          | 74.30 Hp / 55.40 kW               |  |  |
|                                                                  |          |                                   |  |  |
| Aax. torque / Engine rotation                                    |          | 330 Nm / 1600 rpm                 |  |  |
| ingine cooling system<br>Tansmission                             |          | 2 radiators water + hydraulic oil |  |  |
|                                                                  |          | Linder statis                     |  |  |
| ransmission type                                                 |          | Hydrostatic<br>2 / 2              |  |  |
| lumber of gears (forward / reverse)                              |          |                                   |  |  |
| ravel speed (laden)                                              |          | 20 km/h                           |  |  |
| Max. travel speed (may vary according to applicable regulations) |          | 30 km/h                           |  |  |
| ifferential lock                                                 |          | Machine Lock Rear & front         |  |  |
| arking brake                                                     |          | Manual                            |  |  |
| lydraulics                                                       |          | -                                 |  |  |
| lydraulic pump type                                              |          | Gear pump                         |  |  |
| lydraulic flow - Pressure                                        |          | 70 l/min / 200 Bar                |  |  |
| ligh-Flow Option (I/min)                                         |          | 110 l/min                         |  |  |
| Irive hydraulic system pressure                                  |          | 380 Bar                           |  |  |
| ank capacities                                                   |          |                                   |  |  |
| lydraulic oil                                                    |          | 74                                |  |  |
| uel tank                                                         |          | 102 l                             |  |  |
| loise and vibration                                              |          |                                   |  |  |
| /ibration to whole hand/arm                                      |          | < 2.50 m/s²                       |  |  |
| Aiscellaneous                                                    |          |                                   |  |  |
| Safety cab homologation                                          |          | ROPS - FOPS cab (level 1)         |  |  |