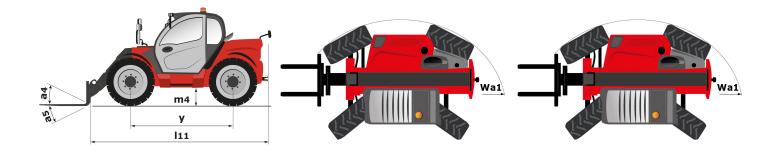

## **MLT 630-115 V CP**

|                                                                   | WEI 030 113 V | CI CIEdle |
|-------------------------------------------------------------------|---------------|-----------|
| Capacities                                                        |               |           |
| Max. capacity                                                     | Q             |           |
| Max. lifting height                                               | h3            |           |
| Max. outreach                                                     | r1            |           |
| Reach at max. height                                              |               |           |
| Breakout force with bucket                                        |               |           |
| Weight and dimensions                                             |               |           |
| Unladen weight (with forks)                                       |               |           |
| Ground clearance                                                  | m4            |           |
| Wheelbase                                                         | у             |           |
| Overall length to carriage (with hitch)                           | ,<br>I11      |           |
| Front overhang                                                    |               |           |
| Overall width                                                     | b1            |           |
| Overall cab width                                                 | b4            |           |
| Overall height                                                    | h17           |           |
| Tilt-down angle                                                   | a5            |           |
| Tilt-up angle                                                     | a4            |           |
| External turning radius (over tyres)                              | Wa1           |           |
| Standard tyres                                                    |               | A         |
| Drive wheels (front / rear)                                       |               |           |
| Steering wheels (front / rear)                                    |               |           |
| Performances                                                      |               |           |
| Lifting                                                           |               |           |
| Lowering                                                          |               |           |
| Extension                                                         |               |           |
| Retraction                                                        |               |           |
| Crowd                                                             |               |           |
| Dump                                                              |               |           |
| Engine                                                            |               |           |
| Engine brand                                                      |               |           |
| Engine norm                                                       |               |           |
| Engine model                                                      |               |           |
| Number of cylinders - Capacity of cylinders                       |               |           |
| I.C. Engine power rating / Power (kW)                             |               |           |
| Max. torque / Engine rotation                                     |               |           |
| Drawbar pull (Laden)                                              |               |           |
| Reversible fan                                                    |               | 4 rad     |
| Engine cooling system Transmission                                |               | 4 140     |
| Transmission type                                                 |               |           |
| Number of gears (forward / reverse)                               |               |           |
| Max. travel speed (may vary according to applicable regulations)  |               |           |
| Differential lock                                                 |               | Li        |
| Parking brake                                                     |               |           |
| Service brake                                                     |               | 0il-Imm   |
| Hydraulics                                                        |               |           |
| Hydraulic pump type                                               |               |           |
| Hydraulic flow - Pressure                                         |               |           |
| Flow sharing distributor                                          |               |           |
| Tank capacities                                                   |               |           |
| Hydraulic oil                                                     |               |           |
| Fuel tank                                                         |               |           |
| Diesel Exhaust fluid (AdBlue® type)                               |               |           |
| Noise and vibration                                               |               |           |
| Noise at driving position (LpA) tested following NF EN 12053 norm |               |           |
| Environmental noise (LwA)                                         |               |           |
| Vibration to whole hand/arm                                       |               |           |
| Miscellaneous                                                     |               |           |
| Tractor homologation                                              |               |           |
| Safety cab homologation                                           |               |           |
| Controls                                                          |               |           |
|                                                                   |               |           |

## **Dimensional drawing**