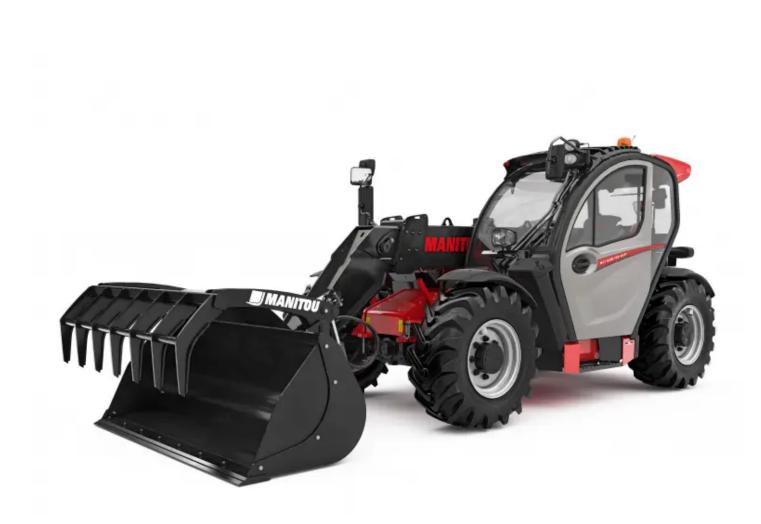

## **MLT 630-115 V CP**

|                                                                   | WEI 030 113 V | CI CIEdle |
|-------------------------------------------------------------------|---------------|-----------|
| Capacities                                                        |               |           |
| Max. capacity                                                     | Q             |           |
| Max. lifting height                                               | h3            |           |
| Max. outreach                                                     | r1            |           |
| Reach at max. height                                              |               |           |
| Breakout force with bucket                                        |               |           |
| Weight and dimensions                                             |               |           |
| Unladen weight (with forks)                                       |               |           |
| Ground clearance                                                  | m4            |           |
| Wheelbase                                                         | у             |           |
| Overall length to carriage (with hitch)                           | ,<br>I11      |           |
| Front overhang                                                    |               |           |
| Overall width                                                     | b1            |           |
| Overall cab width                                                 | b4            |           |
| Overall height                                                    | h17           |           |
| Tilt-down angle                                                   | a5            |           |
| Tilt-up angle                                                     | a4            |           |
| External turning radius (over tyres)                              | Wa1           |           |
| Standard tyres                                                    |               | A         |
| Drive wheels (front / rear)                                       |               |           |
| Steering wheels (front / rear)                                    |               |           |
| Performances                                                      |               |           |
| Lifting                                                           |               |           |
| Lowering                                                          |               |           |
| Extension                                                         |               |           |
| Retraction                                                        |               |           |
| Crowd                                                             |               |           |
| Dump                                                              |               |           |
| Engine                                                            |               |           |
| Engine brand                                                      |               |           |
| Engine norm                                                       |               |           |
| Engine model                                                      |               |           |
| Number of cylinders - Capacity of cylinders                       |               |           |
| I.C. Engine power rating / Power (kW)                             |               |           |
| Max. torque / Engine rotation                                     |               |           |
| Drawbar pull (Laden)                                              |               |           |
| Reversible fan                                                    |               | 4 rad     |
| Engine cooling system Transmission                                |               | 4 140     |
| Transmission type                                                 |               |           |
| Number of gears (forward / reverse)                               |               |           |
| Max. travel speed (may vary according to applicable regulations)  |               |           |
| Differential lock                                                 |               | Li        |
| Parking brake                                                     |               |           |
| Service brake                                                     |               | 0il-Imm   |
| Hydraulics                                                        |               |           |
| Hydraulic pump type                                               |               |           |
| Hydraulic flow - Pressure                                         |               |           |
| Flow sharing distributor                                          |               |           |
| Tank capacities                                                   |               |           |
| Hydraulic oil                                                     |               |           |
| Fuel tank                                                         |               |           |
| Diesel Exhaust fluid (AdBlue® type)                               |               |           |
| Noise and vibration                                               |               |           |
| Noise at driving position (LpA) tested following NF EN 12053 norm |               |           |
| Environmental noise (LwA)                                         |               |           |
| Vibration to whole hand/arm                                       |               |           |
| Miscellaneous                                                     |               |           |
| Tractor homologation                                              |               |           |
| Safety cab homologation                                           |               |           |
| Controls                                                          |               |           |
|                                                                   |               |           |