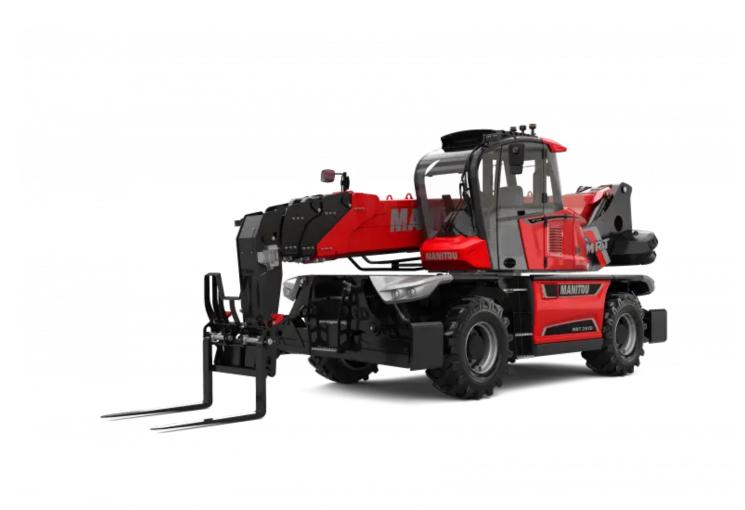

## MRT 2570

## VISION +

|                                                                 | MRT 2570 - Create |
|-----------------------------------------------------------------|-------------------|
| Capacities                                                      |                   |
| Max. capacity                                                   |                   |
| Max. lifting height                                             |                   |
| Max. Reach                                                      |                   |
| Weight and dimensions                                           |                   |
| Overall width                                                   | b1                |
| Overall height                                                  | h17               |
| Overall cab width                                               | b4                |
| Ground clearance                                                | m4                |
| Wheelbase                                                       | у                 |
| Tilt-up angle                                                   | a4                |
| Tilt-down angle                                                 | a5                |
| Turret rotation                                                 |                   |
| Overall weight                                                  |                   |
| Forks length / width / section                                  | l / e / s         |
| Wheels                                                          |                   |
| Standard tyres                                                  |                   |
| Drive wheels (front / rear)                                     |                   |
| Steering mode                                                   | 2                 |
| Stabilisers                                                     |                   |
| Stabs Type                                                      |                   |
| Controls with stabs                                             | Stab              |
| Engine                                                          |                   |
| Engine brand                                                    |                   |
| Engine norm                                                     |                   |
| Engine model                                                    |                   |
| I.C. Engine power rating / Power (kW)                           |                   |
| Max. torque / Engine rotation (min)                             |                   |
| Number of cylinders - Capacity of cylinders                     |                   |
| Engine cooling system                                           |                   |
| Number of batteries / Battery / Batteries capacity              |                   |
| Battery starting current                                        |                   |
| Transmission                                                    |                   |
| Transmission type                                               |                   |
| Gearbox / Number of gears (forward) / Number of gears (reverse) |                   |
| Max. travel speed                                               |                   |
| Parking brake                                                   |                   |
| Service brake                                                   | Oil-imme          |
| Hydraulics                                                      |                   |
| Hydraulic pump type                                             |                   |
| Hydraulic flow                                                  |                   |
| Hydraulic Pressure                                              |                   |
| Tank capacities                                                 |                   |
| Engine oil                                                      |                   |
| Hydraulic oil                                                   |                   |
| Fuel tank                                                       |                   |
| Diesel Exhaust fluid (AdBlue® type)                             |                   |
| Miscellaneous                                                   |                   |
| Steering wheels (front / rear)                                  |                   |
| Controls                                                        |                   |
| Safety cab homologation                                         |                   |
| Attachment recognition system (E-Reco)                          |                   |