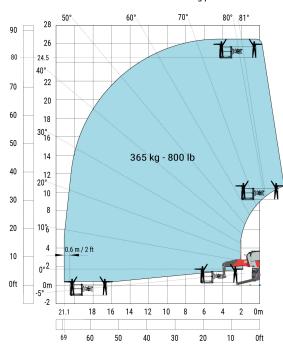

## Load chart

Machine on lowered stabilisers with 1500 kg jib Metric

Machine on lowered stabilisers with 1000 kg platform Metric

Machine on lowered stabilisers with 365 kg platform Metric

Machine on lowered stabilisers with hook 9000 kg (Metric)