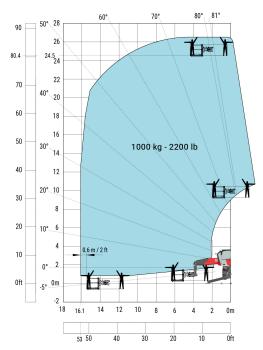

## Load chart

Machine on lowered stabilisers with 1500 kg jib Metric

Machine on lowered stabilisers with 1000 kg platform Metric

Machine on lowered stabilisers with 365 kg platform Metric

Machine on lowered stabilisers with hook 9000 kg (Metric)