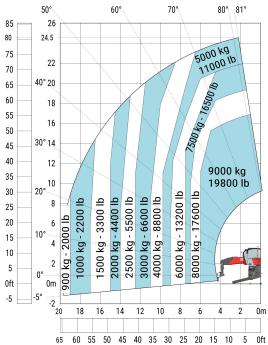

## Load chart

Machine on lowered stabilisers with 1500 kg jib Metric

Machine on lowered stabilisers with 1000 kg platform Metric

Machine on lowered stabilisers with 365 kg platform Metric

Machine on lowered stabilisers with hook 9000 kg (Metric)