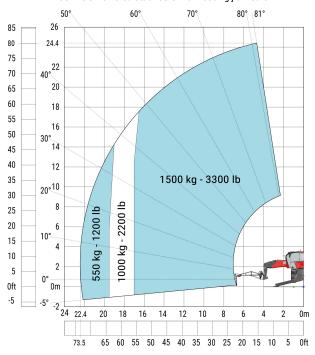

## Load chart

Machine on lowered stabilisers with 1500 kg jib Metric

Machine on lowered stabilisers with 1000 kg platform Metric

Machine on lowered stabilisers with 365 kg platform Metric

Machine on lowered stabilisers with hook 9000 kg (Metric)