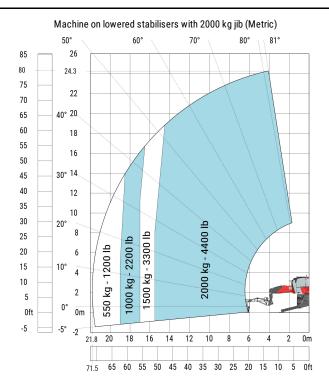

## Load chart

Machine on lowered stabilisers with 1500 kg jib Metric

Machine on lowered stabilisers with 1000 kg platform Metric

Machine on lowered stabilisers with 365 kg platform Metric

Machine on lowered stabilisers with hook 9000 kg (Metric)