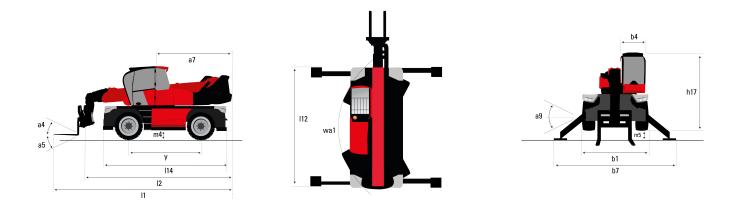

## **Dimensional drawing**

| Other data                                        |     | Metric  |
|---------------------------------------------------|-----|---------|
| Overall length (with forks)                       | l1  | 8.87 m  |
| Length to face of forks                           | 12  | 7.67 m  |
| Length of frame                                   | 114 | 5.92 m  |
| Wheelbase                                         | у   | 3.25 mm |
| Ground clearance                                  | m4  | 0.36 m  |
| Counterweight offset (turret at 90°)              | а7  | 3.45 m  |
| Tilt-up angle                                     | a4  | 12 °    |
| Tilt-down angle                                   | a5  | 112 °   |
| Overall length at stabilisers                     | 112 | 5.62 m  |
| External turning radius (over tyres)              | Wa1 | 4.37 m  |
| Overall width                                     | b1  | 2.50 m  |
| Overall width with stabilisers extended           | b7  | 6.06 m  |
| Overall cab width                                 | b4  | 0.96 m  |
| Overall height                                    | h17 | 3.10 m  |
| Frame levelling corrector                         | a9  | +/- 7 ° |
| Ground clearance under front tires on stabilizers | m5  | 0.45 m  |