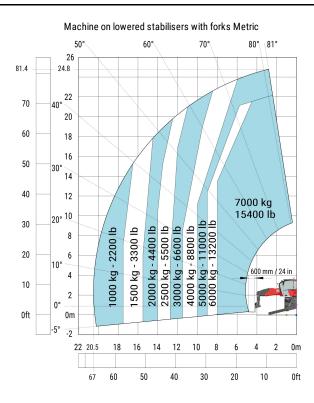

## Load chart

Machine on lowered stabilisers with 1500 kg jib Metric

Machine on lowered stabilisers with 1000 kg platform Metric

Machine on lowered stabilisers with 365 kg platform Metric

Machine on lowered stabilisers with hook 9000 kg (Metric)