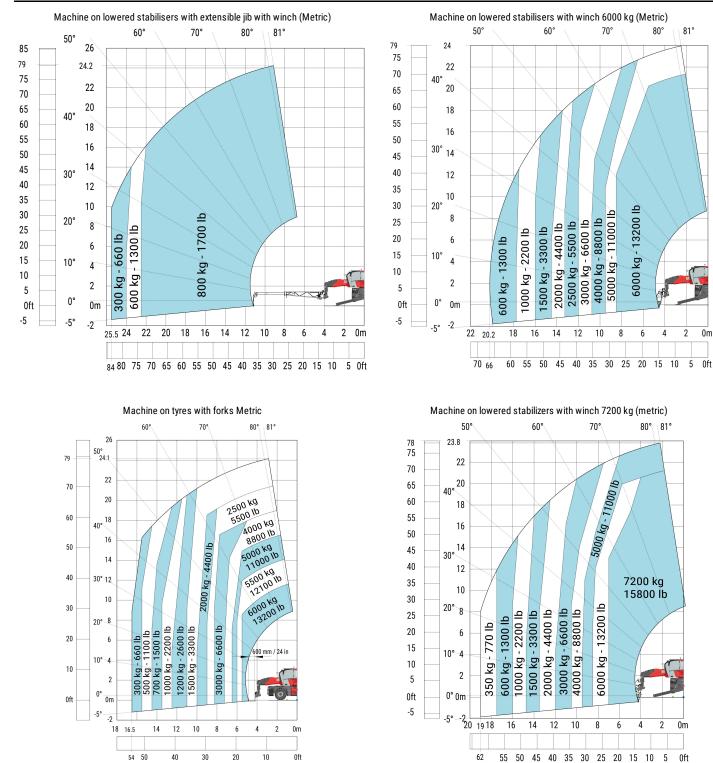

## Load chart

Machine on lowered stabilisers with 1500 kg jib Metric

Machine on lowered stabilisers with 1000 kg platform Metric

Machine on lowered stabilisers with 365 kg platform Metric

Machine on lowered stabilisers with hook 9000 kg (Metric)