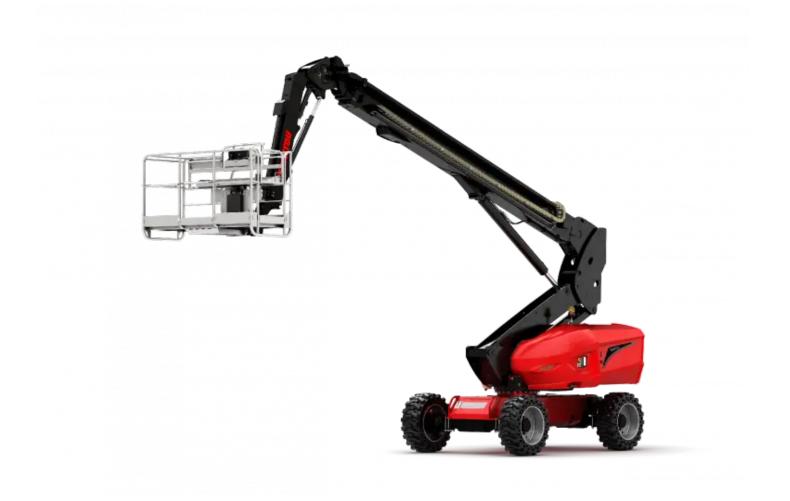

Technical sheet:

# **TJ 85**





| Capacities