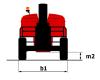

|         | ANSI A92.20-2018 CSA B354.6 ICES-002-Issue 6<br>Standard Canadian EMC |

## **Dimensional drawing**







## **Equipment**

#### Standard

4 simultaneous movements

4 wheel drive

4 wheel steer with crab mode

Audible alarm and illuminated indicator lamp (leveling, overload, lowering)

Backup electrical pump

Basket 2,300 mm

Battery cut-off

CAN bus technology

Continuous turret rotation

Dead man pedal

Differential locking on rear axle

Electronic platform compensation

Emergency stop button in platform and on frame

Engine on swivel chair

Front axle with limited slip

Fuel gauge with low level indicator

Horn in the platform

Hour meter

Lift and drive

Oscillating front axle

Remote control for transport

Telescopic jib

Water heater

### Optional

Air predisposition

Beep on every movement

Beep upon travel

Biodegradable oil

Catalytic cleaner

Coded anti-start Cold weather kit

Init