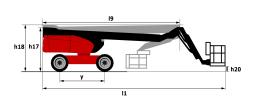

|         | ANSI A92.20-2018 CSA B354.6 ICES-002-Issue 6<br>Standard Canadian EMC |

## **Dimensional drawing**







## **Equipment**

#### Standard

4 simultaneous movements

4 wheel drive

4 wheel steer with crab mode

Audible alarm and illuminated indicator lamp (leveling, overload, lowering)

Backup electrical pump

Basket 2,300 mm

Battery cut-off

CAN bus technology

Continuous turret rotation

Dead man pedal

Differential locking on rear axle

Electronic platform compensation

Emergency stop button in platform and on frame

Engine on swivel chair

Front axle with limited slip

Fuel gauge with low level indicator

Horn in the platform

Hour meter

Lift and drive

Oscillating front axle

Remote control for transport

Telescopic jib

Water heater

### Optional

Air predisposition

Beep on every movement

Beep upon travel

Biodegradable oil

Catalytic cleaner

Coded anti-start Cold weather kit