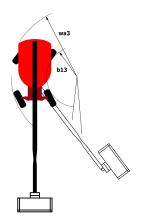

|         | ANSI A92.20-2018 CSA B354.6 ICES-002-Issue 6<br>Standard Canadian EMC |

## **Dimensional drawing**







## **Equipment**

#### Standard

4 simultaneous movements

4 wheel drive

4 wheel steer with crab mode

Audible alarm and illuminated indicator lamp (leveling, overload, lowering)

Backup electrical pump

Basket 2,300 mm

Battery cut-off

CAN bus technology

Continuous turret rotation

Dead man pedal

Differential locking on rear axle

Electronic platform compensation

Emergency stop button in platform and on frame

Engine on swivel chair

Front axle with limited slip

Fuel gauge with low level indicator

Horn in the platform

Hour meter

Lift and drive

Oscillating front axle

Remote control for transport

Telescopic jib

Water heater

### Optional

Air predisposition

Beep on every movement

Beep upon travel

Biodegradable oil

Catalytic cleaner

Coded anti-start Cold weather kit

In