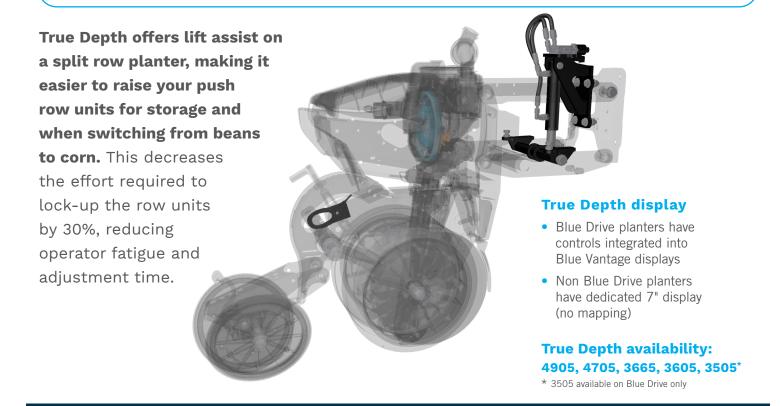

TH



## Automatically hit your TRUE target depth to increase yields.

Have peace of mind knowing you're doing everything you can to increase yields by taking the guesswork out of down force settings with

**True Depth®.** During no-till or conventional till planting, True Depth automatically and instantaneously adapts down force or uplift by row, ensuring you're achieving target depth and minimizing sidewall compaction.

- Large diameter hydraulic cylinder rod is more durable in rocky field conditions and at higher planting speeds
- Overall cylinder design is rebuildable for lower cost of ownership
- Durable cast load link design with fully potted and sealed electronics are built for long term wear life
- Single valve per row allows for clean and simple operation and ease of maintenance









Authorized Dealer:

Learn more about the TRUE. BLUE. Advantage at kinze.com.

© 2021 by Kinze Manufacturing, Inc. Kinze®, the Kinze® logo, are trademarks owned by Kinze Manufacturing, Inc. Kinze Manufacturing, Inc. reserves the right to make changes in engineering, design and specifications, or add improvements at any time without notice or obligation.