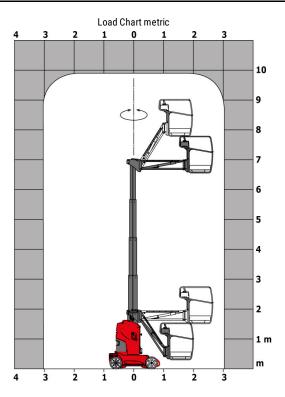

## Load chart

# **VJR 26**

|                                                       |         | VJR 26 - Created on September 19, 2021 at 12:39:12 p.m. UTC           |  |
|-------------------------------------------------------|---------|-----------------------------------------------------------------------|--|
| Capacities                                            |         | Metric                                                                |  |
| Working height                                        | h21     | 9.85 m                                                                |  |
| Platform height                                       | h7      | 7.85 m                                                                |  |
| Max. outreach                                         | r1      | 3.15 m                                                                |  |
| Overhang                                              | h31     | 6.67 m                                                                |  |
| Pendular arm rotation (bottom)                        |         | +-70 °                                                                |  |
| Platform capacity                                     | Q       | 200 kg                                                                |  |
| Turret rotation                                       |         | 350 °                                                                 |  |
| Number of people (inside / outside)                   |         | 2/1                                                                   |  |
| Weight and dimensions                                 |         |                                                                       |  |
| Platform weight*                                      |         | 2650 kg                                                               |  |
| Platform dimensions (length x width)                  | lp / ep | 1.11 m x 0.93 m                                                       |  |
| Overall width                                         | b1      | 0.99 m                                                                |  |
| Overall length                                        | l1      | 2.80 m                                                                |  |
| Overall height                                        | h17     | 1.99 m                                                                |  |
| Floor height (access)                                 | h20     | 0.51 m                                                                |  |
| Jib length                                            | I13     | 1.50 m                                                                |  |
| Internal turning radius (over tyres)                  | b13     | 0.59 m                                                                |  |
| External turning radius                               | Wa3     | 2.09 m                                                                |  |
| Plugs / stability bars ground clearance               | m6      | 0.02 m                                                                |  |
| Ground clearance at centre of wheelbase               | m2      | 0.09 m                                                                |  |
| Wheelbase                                             | Y       | 1.20 m                                                                |  |
| Performances                                          |         |                                                                       |  |
| Drive speed - stowed                                  |         | 5 km/h                                                                |  |
| Drive speed - raised                                  |         | 0.65 km/h                                                             |  |
| Gradeability                                          |         | 25 %                                                                  |  |
| Permissible leveling                                  |         | 2 °                                                                   |  |
| Wheels                                                |         |                                                                       |  |
| Tyres type                                            |         | Solid non-marking tires                                               |  |
| Dimensions of front wheels / rear wheels              |         | 0.41 x 0.13m - 0.41 x 0.13m                                           |  |
| Drive wheels (front / rear)                           |         | 0 / 2                                                                 |  |
| Steering wheels (front / rear)                        |         | 2 / 0                                                                 |  |
| Braking wheels (front / rear)                         |         | 0 / 2                                                                 |  |
| Engine/Battery                                        |         |                                                                       |  |
| Electric Pump                                         |         | 3 kW                                                                  |  |
| Number of hydraulic pump / Capacity of hydraulic pump |         | 2 x 4.20 cm <sup>3</sup>                                              |  |
| Battery / Batteries capacity                          |         | 24 V / 250 Ah                                                         |  |
| Integrated charger (V / A)                            |         | 24 V / 30 mA                                                          |  |
| Miscellaneous                                         |         |                                                                       |  |
| Number of cycles with STD Battery (HIRD)              |         | 29                                                                    |  |
| Ground Pressure                                       |         | 11.80 daN/cm <sup>2</sup>                                             |  |
| Hydraulic Pressure                                    |         | 140 Bar                                                               |  |
| Hydraulic tank capacity                               |         | 22                                                                    |  |
| Standards compliance                                  |         |                                                                       |  |
| This machine is in compliance with:                   |         | ANSI A92.20-2018 CSA B354.6 ICES-002-Issue 6<br>Standard Canadian EMC |  |