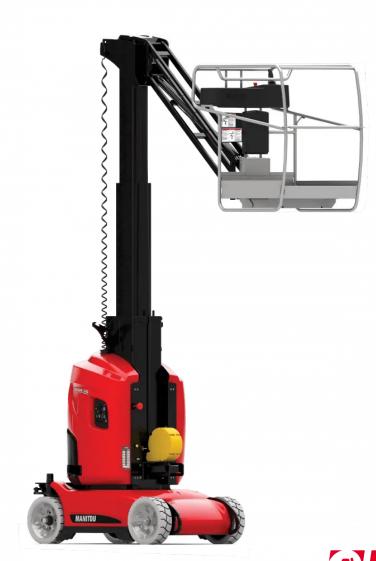

# **VJR 26**

|                                                       |         | VJR 26 - Created on September 19, 2021 at 12:39:12 p.m. UTC           |  |
|-------------------------------------------------------|---------|-----------------------------------------------------------------------|--|
| Capacities                                            |         | Metric                                                                |  |
| Working height                                        | h21     | 9.85 m                                                                |  |
| Platform height                                       | h7      | 7.85 m                                                                |  |
| Max. outreach                                         | r1      | 3.15 m                                                                |  |
| Overhang                                              | h31     | 6.67 m                                                                |  |
| Pendular arm rotation (bottom)                        |         | +-70 °                                                                |  |
| Platform capacity                                     | Q       | 200 kg                                                                |  |
| Turret rotation                                       |         | 350 °                                                                 |  |
| Number of people (inside / outside)                   |         | 2/1                                                                   |  |
| Weight and dimensions                                 |         |                                                                       |  |
| Platform weight*                                      |         | 2650 kg                                                               |  |
| Platform dimensions (length x width)                  | lp / ep | 1.11 m x 0.93 m                                                       |  |
| Overall width                                         | b1      | 0.99 m                                                                |  |
| Overall length                                        | l1      | 2.80 m                                                                |  |
| Overall height                                        | h17     | 1.99 m                                                                |  |
| Floor height (access)                                 | h20     | 0.51 m                                                                |  |
| Jib length                                            | I13     | 1.50 m                                                                |  |
| Internal turning radius (over tyres)                  | b13     | 0.59 m                                                                |  |
| External turning radius                               | Wa3     | 2.09 m                                                                |  |
| Plugs / stability bars ground clearance               | m6      | 0.02 m                                                                |  |
| Ground clearance at centre of wheelbase               | m2      | 0.09 m                                                                |  |
| Wheelbase                                             | Y       | 1.20 m                                                                |  |
| Performances                                          |         |                                                                       |  |
| Drive speed - stowed                                  |         | 5 km/h                                                                |  |
| Drive speed - raised                                  |         | 0.65 km/h                                                             |  |
| Gradeability                                          |         | 25 %                                                                  |  |
| Permissible leveling                                  |         | 2 °                                                                   |  |
| Wheels                                                |         |                                                                       |  |
| Tyres type                                            |         | Solid non-marking tires                                               |  |
| Dimensions of front wheels / rear wheels              |         | 0.41 x 0.13m - 0.41 x 0.13m                                           |  |
| Drive wheels (front / rear)                           |         | 0 / 2                                                                 |  |
| Steering wheels (front / rear)                        |         | 2 / 0                                                                 |  |
| Braking wheels (front / rear)                         |         | 0 / 2                                                                 |  |
| Engine/Battery                                        |         |                                                                       |  |
| Electric Pump                                         |         | 3 kW                                                                  |  |
| Number of hydraulic pump / Capacity of hydraulic pump |         | 2 x 4.20 cm <sup>3</sup>                                              |  |
| Battery / Batteries capacity                          |         | 24 V / 250 Ah                                                         |  |
| Integrated charger (V / A)                            |         | 24 V / 30 mA                                                          |  |
| Miscellaneous                                         |         |                                                                       |  |
| Number of cycles with STD Battery (HIRD)              |         | 29                                                                    |  |
| Ground Pressure                                       |         | 11.80 daN/cm <sup>2</sup>                                             |  |
| Hydraulic Pressure                                    |         | 140 Bar                                                               |  |
| Hydraulic tank capacity                               |         | 22                                                                    |  |
| Standards compliance                                  |         |                                                                       |  |
| This machine is in compliance with:                   |         | ANSI A92.20-2018 CSA B354.6 ICES-002-Issue 6<br>Standard Canadian EMC |  |