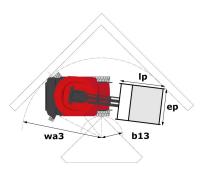

# Dimensional drawing

# **VJR 26**

|                                                       |         | VJR 26 - Created on September 19, 2021 at 12:39:12 p.m. UTC           |  |
|-------------------------------------------------------|---------|-----------------------------------------------------------------------|--|
| Capacities                                            |         | Metric                                                                |  |
| Working height                                        | h21     | 9.85 m                                                                |  |
| Platform height                                       | h7      | 7.85 m                                                                |  |
| Max. outreach                                         | r1      | 3.15 m                                                                |  |
| Overhang                                              | h31     | 6.67 m                                                                |  |
| Pendular arm rotation (bottom)                        |         | +-70 °                                                                |  |
| Platform capacity                                     | Q       | 200 kg                                                                |  |
| Turret rotation                                       |         | 350 °                                                                 |  |
| Number of people (inside / outside)                   |         | 2/1                                                                   |  |
| Weight and dimensions                                 |         |                                                                       |  |
| Platform weight*                                      |         | 2650 kg                                                               |  |
| Platform dimensions (length x width)                  | lp / ep | 1.11 m x 0.93 m                                                       |  |
| Overall width                                         | b1      | 0.99 m                                                                |  |
| Overall length                                        | l1      | 2.80 m                                                                |  |
| Overall height                                        | h17     | 1.99 m                                                                |  |
| Floor height (access)                                 | h20     | 0.51 m                                                                |  |
| Jib length                                            | I13     | 1.50 m                                                                |  |
| Internal turning radius (over tyres)                  | b13     | 0.59 m                                                                |  |
| External turning radius                               | Wa3     | 2.09 m                                                                |  |
| Plugs / stability bars ground clearance               | m6      | 0.02 m                                                                |  |
| Ground clearance at centre of wheelbase               | m2      | 0.09 m                                                                |  |
| Wheelbase                                             | Y       | 1.20 m                                                                |  |
| Performances                                          |         |                                                                       |  |
| Drive speed - stowed                                  |         | 5 km/h                                                                |  |
| Drive speed - raised                                  |         | 0.65 km/h                                                             |  |
| Gradeability                                          |         | 25 %                                                                  |  |
| Permissible leveling                                  |         | 2 °                                                                   |  |
| Wheels                                                |         |                                                                       |  |
| Tyres type                                            |         | Solid non-marking tires                                               |  |
| Dimensions of front wheels / rear wheels              |         | 0.41 x 0.13m - 0.41 x 0.13m                                           |  |
| Drive wheels (front / rear)                           |         | 0 / 2                                                                 |  |
| Steering wheels (front / rear)                        |         | 2 / 0                                                                 |  |
| Braking wheels (front / rear)                         |         | 0 / 2                                                                 |  |
| Engine/Battery                                        |         |                                                                       |  |
| Electric Pump                                         |         | 3 kW                                                                  |  |
| Number of hydraulic pump / Capacity of hydraulic pump |         | 2 x 4.20 cm <sup>3</sup>                                              |  |
| Battery / Batteries capacity                          |         | 24 V / 250 Ah                                                         |  |
| Integrated charger (V / A)                            |         | 24 V / 30 mA                                                          |  |
| Miscellaneous                                         |         |                                                                       |  |
| Number of cycles with STD Battery (HIRD)              |         | 29                                                                    |  |
| Ground Pressure                                       |         | 11.80 daN/cm <sup>2</sup>                                             |  |
| Hydraulic Pressure                                    |         | 140 Bar                                                               |  |
| Hydraulic tank capacity                               |         | 22                                                                    |  |
| Standards compliance                                  |         |                                                                       |  |
| This machine is in compliance with:                   |         | ANSI A92.20-2018 CSA B354.6 ICES-002-Issue 6<br>Standard Canadian EMC |  |