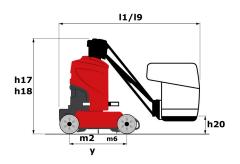

# Dimensional drawing

# **VJR 26**

|                                                       |         | VJR 26 - Created on September 19, 2021 at 12:39:12 p.m. UTC           |  |
|-------------------------------------------------------|---------|-----------------------------------------------------------------------|--|
| Capacities                                            |         | Metric                                                                |  |
| Working height                                        | h21     | 9.85 m                                                                |  |
| Platform height                                       | h7      | 7.85 m                                                                |  |
| Max. outreach                                         | r1      | 3.15 m                                                                |  |
| Overhang                                              | h31     | 6.67 m                                                                |  |
| Pendular arm rotation (bottom)                        |         | +-70 °                                                                |  |
| Platform capacity                                     | Q       | 200 kg                                                                |  |
| Turret rotation                                       |         | 350 °                                                                 |  |
| Number of people (inside / outside)                   |         | 2/1                                                                   |  |
| Weight and dimensions                                 |         |                                                                       |  |
| Platform weight*                                      |         | 2650 kg                                                               |  |
| Platform dimensions (length x width)                  | lp / ep | 1.11 m x 0.93 m                                                       |  |
| Overall width                                         | b1      | 0.99 m                                                                |  |
| Overall length                                        | l1      | 2.80 m                                                                |  |
| Overall height                                        | h17     | 1.99 m                                                                |  |
| Floor height (access)                                 | h20     | 0.51 m                                                                |  |
| Jib length                                            | I13     | 1.50 m                                                                |  |
| Internal turning radius (over tyres)                  | b13     | 0.59 m                                                                |  |
| External turning radius                               | Wa3     | 2.09 m                                                                |  |
| Plugs / stability bars ground clearance               | m6      | 0.02 m                                                                |  |
| Ground clearance at centre of wheelbase               | m2      | 0.09 m                                                                |  |
| Wheelbase                                             | Y       | 1.20 m                                                                |  |
| Performances                                          |         |                                                                       |  |
| Drive speed - stowed                                  |         | 5 km/h                                                                |  |
| Drive speed - raised                                  |         | 0.65 km/h                                                             |  |
| Gradeability                                          |         | 25 %                                                                  |  |
| Permissible leveling                                  |         | 2 °                                                                   |  |
| Wheels                                                |         |                                                                       |  |
| Tyres type                                            |         | Solid non-marking tires                                               |  |
| Dimensions of front wheels / rear wheels              |         | 0.41 x 0.13m - 0.41 x 0.13m                                           |  |
| Drive wheels (front / rear)                           |         | 0 / 2                                                                 |  |
| Steering wheels (front / rear)                        |         | 2 / 0                                                                 |  |
| Braking wheels (front / rear)                         |         | 0 / 2                                                                 |  |
| Engine/Battery                                        |         |                                                                       |  |
| Electric Pump                                         |         | 3 kW                                                                  |  |
| Number of hydraulic pump / Capacity of hydraulic pump |         | 2 x 4.20 cm <sup>3</sup>                                              |  |
| Battery / Batteries capacity                          |         | 24 V / 250 Ah                                                         |  |
| Integrated charger (V / A)                            |         | 24 V / 30 mA                                                          |  |
| Miscellaneous                                         |         |                                                                       |  |
| Number of cycles with STD Battery (HIRD)              |         | 29                                                                    |  |
| Ground Pressure                                       |         | 11.80 daN/cm <sup>2</sup>                                             |  |
| Hydraulic Pressure                                    |         | 140 Bar                                                               |  |
| Hydraulic tank capacity                               |         | 22                                                                    |  |
| Standards compliance                                  |         |                                                                       |  |
| This machine is in compliance with:                   |         | ANSI A92.20-2018 CSA B354.6 ICES-002-Issue 6<br>Standard Canadian EMC |  |