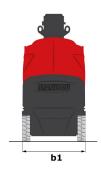

|  |
| Ground Pressure                                       |         | 11.80 daN/cm <sup>2</sup>                                             |  |
| Hydraulic Pressure                                    |         | 140 Bar                                                               |  |
| Hydraulic tank capacity                               |         | 22                                                                    |  |
| Standards compliance                                  |         |                                                                       |  |
| This machine is in compliance with:                   |         | ANSI A92.20-2018 CSA B354.6 ICES-002-Issue 6<br>Standard Canadian EMC |  |

## Load chart



# Dimensional drawing







### **Equipment**

#### Standard

110 V plug with differential circuit breaker

Audible alarm and illuminated indicator lamp (leveling, overload, lowering)

Battery charge indicator lamp

CAN bus technology

Emergency stop button in platform and on frame

Fixed pothole protection

Fork pockets

Horn in the platform

Hour meter

Integrated diagnostic assistance

Manual emergency lowering

Multi-voltage integrated charger

Negative-type braking on rear wheels

Non-marking rubber tyres

Pendular arm

Platform with open-work floor

Proportional controls

Slinging and securing rings

Tool box in platform

Traction battery

### Optional

Access control keypad for easy link

Air predisposition

Beep on every movement

Biodegradable oil

Coded anti-start

Extreme cold oil

Water predisposition