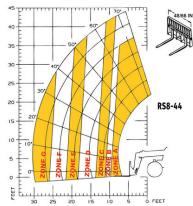

**GEHL** 

|                                                     | IX.                              | 30 44 GEN.3 Created on March 12, 2022 at 3.14.04 p.m. 0                                                                                                                                                                                                                                                                                                                                                                                                                                                                                                                                                                                                                                                                                                                                                                                                                                                                                                                                                                                                                                                                                                                                                                                                                                                                                                                                                                                                                                                                                                                                                                                                                                                                                                                                                                                                                                                                                                                                                                                                                                                                        |
|-----------------------------------------------------|----------------------------------|--------------------------------------------------------------------------------------------------------------------------------------------------------------------------------------------------------------------------------------------------------------------------------------------------------------------------------------------------------------------------------------------------------------------------------------------------------------------------------------------------------------------------------------------------------------------------------------------------------------------------------------------------------------------------------------------------------------------------------------------------------------------------------------------------------------------------------------------------------------------------------------------------------------------------------------------------------------------------------------------------------------------------------------------------------------------------------------------------------------------------------------------------------------------------------------------------------------------------------------------------------------------------------------------------------------------------------------------------------------------------------------------------------------------------------------------------------------------------------------------------------------------------------------------------------------------------------------------------------------------------------------------------------------------------------------------------------------------------------------------------------------------------------------------------------------------------------------------------------------------------------------------------------------------------------------------------------------------------------------------------------------------------------------------------------------------------------------------------------------------------------|
| Capacities                                          | Metric                           | Imperial                                                                                                                                                                                                                                                                                                                                                                                                                                                                                                                                                                                                                                                                                                                                                                                                                                                                                                                                                                                                                                                                                                                                                                                                                                                                                                                                                                                                                                                                                                                                                                                                                                                                                                                                                                                                                                                                                                                                                                                                                                                                                                                       |
| Max. capacity                                       | 3629 kg                          | 8001 lb                                                                                                                                                                                                                                                                                                                                                                                                                                                                                                                                                                                                                                                                                                                                                                                                                                                                                                                                                                                                                                                                                                                                                                                                                                                                                                                                                                                                                                                                                                                                                                                                                                                                                                                                                                                                                                                                                                                                                                                                                                                                                                                        |
| Max. lifting height                                 | 13.41 m                          | 44 ft                                                                                                                                                                                                                                                                                                                                                                                                                                                                                                                                                                                                                                                                                                                                                                                                                                                                                                                                                                                                                                                                                                                                                                                                                                                                                                                                                                                                                                                                                                                                                                                                                                                                                                                                                                                                                                                                                                                                                                                                                                                                                                                          |
| Max. outreach                                       | 9.27 m                           | 30 ft 5 in                                                                                                                                                                                                                                                                                                                                                                                                                                                                                                                                                                                                                                                                                                                                                                                                                                                                                                                                                                                                                                                                                                                                                                                                                                                                                                                                                                                                                                                                                                                                                                                                                                                                                                                                                                                                                                                                                                                                                                                                                                                                                                                     |
| Weight and dimensions                               |                                  |                                                                                                                                                                                                                                                                                                                                                                                                                                                                                                                                                                                                                                                                                                                                                                                                                                                                                                                                                                                                                                                                                                                                                                                                                                                                                                                                                                                                                                                                                                                                                                                                                                                                                                                                                                                                                                                                                                                                                                                                                                                                                                                                |
| Overall width                                       | o1 2.50 m                        | 8 ft 2 in                                                                                                                                                                                                                                                                                                                                                                                                                                                                                                                                                                                                                                                                                                                                                                                                                                                                                                                                                                                                                                                                                                                                                                                                                                                                                                                                                                                                                                                                                                                                                                                                                                                                                                                                                                                                                                                                                                                                                                                                                                                                                                                      |
| Overall height                                      | 17 2.39 m                        | 7 ft 10 in                                                                                                                                                                                                                                                                                                                                                                                                                                                                                                                                                                                                                                                                                                                                                                                                                                                                                                                                                                                                                                                                                                                                                                                                                                                                                                                                                                                                                                                                                                                                                                                                                                                                                                                                                                                                                                                                                                                                                                                                                                                                                                                     |
| Wheelbase                                           | y 3.05 m                         | 10 ft                                                                                                                                                                                                                                                                                                                                                                                                                                                                                                                                                                                                                                                                                                                                                                                                                                                                                                                                                                                                                                                                                                                                                                                                                                                                                                                                                                                                                                                                                                                                                                                                                                                                                                                                                                                                                                                                                                                                                                                                                                                                                                                          |
| Ground clearance                                    | n4 406 mm                        | 16 in                                                                                                                                                                                                                                                                                                                                                                                                                                                                                                                                                                                                                                                                                                                                                                                                                                                                                                                                                                                                                                                                                                                                                                                                                                                                                                                                                                                                                                                                                                                                                                                                                                                                                                                                                                                                                                                                                                                                                                                                                                                                                                                          |
| Tilt-up angle                                       | a4 12 °                          | 12 °                                                                                                                                                                                                                                                                                                                                                                                                                                                                                                                                                                                                                                                                                                                                                                                                                                                                                                                                                                                                                                                                                                                                                                                                                                                                                                                                                                                                                                                                                                                                                                                                                                                                                                                                                                                                                                                                                                                                                                                                                                                                                                                           |
|                                                     | a5 112 °                         | 112 °                                                                                                                                                                                                                                                                                                                                                                                                                                                                                                                                                                                                                                                                                                                                                                                                                                                                                                                                                                                                                                                                                                                                                                                                                                                                                                                                                                                                                                                                                                                                                                                                                                                                                                                                                                                                                                                                                                                                                                                                                                                                                                                          |
|                                                     | /a3 4.17 m                       | 13 ft 8 in                                                                                                                                                                                                                                                                                                                                                                                                                                                                                                                                                                                                                                                                                                                                                                                                                                                                                                                                                                                                                                                                                                                                                                                                                                                                                                                                                                                                                                                                                                                                                                                                                                                                                                                                                                                                                                                                                                                                                                                                                                                                                                                     |
| Unladen weight (with forks)                         | 10659.40 kg                      | 23500 lb                                                                                                                                                                                                                                                                                                                                                                                                                                                                                                                                                                                                                                                                                                                                                                                                                                                                                                                                                                                                                                                                                                                                                                                                                                                                                                                                                                                                                                                                                                                                                                                                                                                                                                                                                                                                                                                                                                                                                                                                                                                                                                                       |
| Standard tyres                                      | 13 x 24                          | 13 x 24                                                                                                                                                                                                                                                                                                                                                                                                                                                                                                                                                                                                                                                                                                                                                                                                                                                                                                                                                                                                                                                                                                                                                                                                                                                                                                                                                                                                                                                                                                                                                                                                                                                                                                                                                                                                                                                                                                                                                                                                                                                                                                                        |
| Frame levelling longitudinal +/-                    | 10 °                             | 10 °                                                                                                                                                                                                                                                                                                                                                                                                                                                                                                                                                                                                                                                                                                                                                                                                                                                                                                                                                                                                                                                                                                                                                                                                                                                                                                                                                                                                                                                                                                                                                                                                                                                                                                                                                                                                                                                                                                                                                                                                                                                                                                                           |
| Engine                                              |                                  |                                                                                                                                                                                                                                                                                                                                                                                                                                                                                                                                                                                                                                                                                                                                                                                                                                                                                                                                                                                                                                                                                                                                                                                                                                                                                                                                                                                                                                                                                                                                                                                                                                                                                                                                                                                                                                                                                                                                                                                                                                                                                                                                |
| Engine brand                                        | Cummins                          | Cummins                                                                                                                                                                                                                                                                                                                                                                                                                                                                                                                                                                                                                                                                                                                                                                                                                                                                                                                                                                                                                                                                                                                                                                                                                                                                                                                                                                                                                                                                                                                                                                                                                                                                                                                                                                                                                                                                                                                                                                                                                                                                                                                        |
| Engine norm                                         | Tier 4 final                     | Tier 4 final                                                                                                                                                                                                                                                                                                                                                                                                                                                                                                                                                                                                                                                                                                                                                                                                                                                                                                                                                                                                                                                                                                                                                                                                                                                                                                                                                                                                                                                                                                                                                                                                                                                                                                                                                                                                                                                                                                                                                                                                                                                                                                                   |
| Engine model                                        | QSF 3.8                          | QSF 3.8                                                                                                                                                                                                                                                                                                                                                                                                                                                                                                                                                                                                                                                                                                                                                                                                                                                                                                                                                                                                                                                                                                                                                                                                                                                                                                                                                                                                                                                                                                                                                                                                                                                                                                                                                                                                                                                                                                                                                                                                                                                                                                                        |
| Power (kW)                                          | 89 kW                            | 89 kW                                                                                                                                                                                                                                                                                                                                                                                                                                                                                                                                                                                                                                                                                                                                                                                                                                                                                                                                                                                                                                                                                                                                                                                                                                                                                                                                                                                                                                                                                                                                                                                                                                                                                                                                                                                                                                                                                                                                                                                                                                                                                                                          |
| Max. torque / Engine rotation                       | 488 Nm @ 2500 rpm                | 488 Nm @ 2500 rpm                                                                                                                                                                                                                                                                                                                                                                                                                                                                                                                                                                                                                                                                                                                                                                                                                                                                                                                                                                                                                                                                                                                                                                                                                                                                                                                                                                                                                                                                                                                                                                                                                                                                                                                                                                                                                                                                                                                                                                                                                                                                                                              |
| Transmission                                        |                                  |                                                                                                                                                                                                                                                                                                                                                                                                                                                                                                                                                                                                                                                                                                                                                                                                                                                                                                                                                                                                                                                                                                                                                                                                                                                                                                                                                                                                                                                                                                                                                                                                                                                                                                                                                                                                                                                                                                                                                                                                                                                                                                                                |
| Transmission type                                   | Torque Converter with powershift | Torque Converter with powershift                                                                                                                                                                                                                                                                                                                                                                                                                                                                                                                                                                                                                                                                                                                                                                                                                                                                                                                                                                                                                                                                                                                                                                                                                                                                                                                                                                                                                                                                                                                                                                                                                                                                                                                                                                                                                                                                                                                                                                                                                                                                                               |
| Number of gears (forward / reverse)                 | 3 / 3                            | 3/3                                                                                                                                                                                                                                                                                                                                                                                                                                                                                                                                                                                                                                                                                                                                                                                                                                                                                                                                                                                                                                                                                                                                                                                                                                                                                                                                                                                                                                                                                                                                                                                                                                                                                                                                                                                                                                                                                                                                                                                                                                                                                                                            |
| Travel speed (laden)                                | 31.54 km/h                       | 20 mi/h                                                                                                                                                                                                                                                                                                                                                                                                                                                                                                                                                                                                                                                                                                                                                                                                                                                                                                                                                                                                                                                                                                                                                                                                                                                                                                                                                                                                                                                                                                                                                                                                                                                                                                                                                                                                                                                                                                                                                                                                                                                                                                                        |
| Parking brake                                       | SAHR                             | SAHR                                                                                                                                                                                                                                                                                                                                                                                                                                                                                                                                                                                                                                                                                                                                                                                                                                                                                                                                                                                                                                                                                                                                                                                                                                                                                                                                                                                                                                                                                                                                                                                                                                                                                                                                                                                                                                                                                                                                                                                                                                                                                                                           |
| Service brake                                       | Wet disc brakes                  | Wet disc brakes                                                                                                                                                                                                                                                                                                                                                                                                                                                                                                                                                                                                                                                                                                                                                                                                                                                                                                                                                                                                                                                                                                                                                                                                                                                                                                                                                                                                                                                                                                                                                                                                                                                                                                                                                                                                                                                                                                                                                                                                                                                                                                                |
| Axle Manufacturer                                   | Dana                             | Dana                                                                                                                                                                                                                                                                                                                                                                                                                                                                                                                                                                                                                                                                                                                                                                                                                                                                                                                                                                                                                                                                                                                                                                                                                                                                                                                                                                                                                                                                                                                                                                                                                                                                                                                                                                                                                                                                                                                                                                                                                                                                                                                           |
| Hydraulics                                          |                                  |                                                                                                                                                                                                                                                                                                                                                                                                                                                                                                                                                                                                                                                                                                                                                                                                                                                                                                                                                                                                                                                                                                                                                                                                                                                                                                                                                                                                                                                                                                                                                                                                                                                                                                                                                                                                                                                                                                                                                                                                                                                                                                                                |
| Hydraulic pump type                                 | Gear pump                        | Gear pump                                                                                                                                                                                                                                                                                                                                                                                                                                                                                                                                                                                                                                                                                                                                                                                                                                                                                                                                                                                                                                                                                                                                                                                                                                                                                                                                                                                                                                                                                                                                                                                                                                                                                                                                                                                                                                                                                                                                                                                                                                                                                                                      |
| Hydraulic flow / Pressure                           | 157 l/min / 207 Bar              | 157 l/min / 3002 PSI                                                                                                                                                                                                                                                                                                                                                                                                                                                                                                                                                                                                                                                                                                                                                                                                                                                                                                                                                                                                                                                                                                                                                                                                                                                                                                                                                                                                                                                                                                                                                                                                                                                                                                                                                                                                                                                                                                                                                                                                                                                                                                           |
| Tank capacities                                     |                                  |                                                                                                                                                                                                                                                                                                                                                                                                                                                                                                                                                                                                                                                                                                                                                                                                                                                                                                                                                                                                                                                                                                                                                                                                                                                                                                                                                                                                                                                                                                                                                                                                                                                                                                                                                                                                                                                                                                                                                                                                                                                                                                                                |
| Hydraulic oil                                       | 117.35 l                         | 31 US gal                                                                                                                                                                                                                                                                                                                                                                                                                                                                                                                                                                                                                                                                                                                                                                                                                                                                                                                                                                                                                                                                                                                                                                                                                                                                                                                                                                                                                                                                                                                                                                                                                                                                                                                                                                                                                                                                                                                                                                                                                                                                                                                      |
| Fuel tank                                           | 178 l                            | 47 US gal                                                                                                                                                                                                                                                                                                                                                                                                                                                                                                                                                                                                                                                                                                                                                                                                                                                                                                                                                                                                                                                                                                                                                                                                                                                                                                                                                                                                                                                                                                                                                                                                                                                                                                                                                                                                                                                                                                                                                                                                                                                                                                                      |
| DEF tank capacity                                   | 19 l                             | 5 US gal                                                                                                                                                                                                                                                                                                                                                                                                                                                                                                                                                                                                                                                                                                                                                                                                                                                                                                                                                                                                                                                                                                                                                                                                                                                                                                                                                                                                                                                                                                                                                                                                                                                                                                                                                                                                                                                                                                                                                                                                                                                                                                                       |
| Miscellaneous                                       |                                  | , and the second |
| Steering wheels (front / rear)                      | 2 / 2                            | 2 / 2                                                                                                                                                                                                                                                                                                                                                                                                                                                                                                                                                                                                                                                                                                                                                                                                                                                                                                                                                                                                                                                                                                                                                                                                                                                                                                                                                                                                                                                                                                                                                                                                                                                                                                                                                                                                                                                                                                                                                                                                                                                                                                                          |
| <u> </u>                                            | 2/2                              |                                                                                                                                                                                                                                                                                                                                                                                                                                                                                                                                                                                                                                                                                                                                                                                                                                                                                                                                                                                                                                                                                                                                                                                                                                                                                                                                                                                                                                                                                                                                                                                                                                                                                                                                                                                                                                                                                                                                                                                                                                                                                                                                |
| Drive wheels (front / rear)                         | 2/2                              | 2 / 2                                                                                                                                                                                                                                                                                                                                                                                                                                                                                                                                                                                                                                                                                                                                                                                                                                                                                                                                                                                                                                                                                                                                                                                                                                                                                                                                                                                                                                                                                                                                                                                                                                                                                                                                                                                                                                                                                                                                                                                                                                                                                                                          |
| Drive wheels (front / rear) Safety cab homologation |                                  | 2 / 2<br>ROPS/FOPS                                                                                                                                                                                                                                                                                                                                                                                                                                                                                                                                                                                                                                                                                                                                                                                                                                                                                                                                                                                                                                                                                                                                                                                                                                                                                                                                                                                                                                                                                                                                                                                                                                                                                                                                                                                                                                                                                                                                                                                                                                                                                                             |