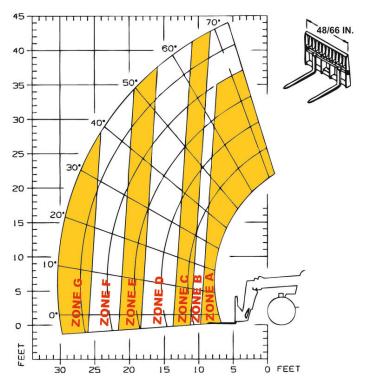

**GEHL** 

|                                                     | IX.                              | 30 44 GEN.3 Created on March 12, 2022 at 3.14.04 p.m. 0                                                                                                                                                                                                                                                                                                                                                                                                                                                                                                                                                                                                                                                                                                                                                                                                                                                                                                                                                                                                                                                                                                                                                                                                                                                                                                                                                                                                                                                                                                                                                                                                                                                                                                                                                                                                                                                                                                                                                                                                                                                                        |
|-----------------------------------------------------|----------------------------------|--------------------------------------------------------------------------------------------------------------------------------------------------------------------------------------------------------------------------------------------------------------------------------------------------------------------------------------------------------------------------------------------------------------------------------------------------------------------------------------------------------------------------------------------------------------------------------------------------------------------------------------------------------------------------------------------------------------------------------------------------------------------------------------------------------------------------------------------------------------------------------------------------------------------------------------------------------------------------------------------------------------------------------------------------------------------------------------------------------------------------------------------------------------------------------------------------------------------------------------------------------------------------------------------------------------------------------------------------------------------------------------------------------------------------------------------------------------------------------------------------------------------------------------------------------------------------------------------------------------------------------------------------------------------------------------------------------------------------------------------------------------------------------------------------------------------------------------------------------------------------------------------------------------------------------------------------------------------------------------------------------------------------------------------------------------------------------------------------------------------------------|
| Capacities                                          | Metric                           | Imperial                                                                                                                                                                                                                                                                                                                                                                                                                                                                                                                                                                                                                                                                                                                                                                                                                                                                                                                                                                                                                                                                                                                                                                                                                                                                                                                                                                                                                                                                                                                                                                                                                                                                                                                                                                                                                                                                                                                                                                                                                                                                                                                       |
| Max. capacity                                       | 3629 kg                          | 8001 lb                                                                                                                                                                                                                                                                                                                                                                                                                                                                                                                                                                                                                                                                                                                                                                                                                                                                                                                                                                                                                                                                                                                                                                                                                                                                                                                                                                                                                                                                                                                                                                                                                                                                                                                                                                                                                                                                                                                                                                                                                                                                                                                        |
| Max. lifting height                                 | 13.41 m                          | 44 ft                                                                                                                                                                                                                                                                                                                                                                                                                                                                                                                                                                                                                                                                                                                                                                                                                                                                                                                                                                                                                                                                                                                                                                                                                                                                                                                                                                                                                                                                                                                                                                                                                                                                                                                                                                                                                                                                                                                                                                                                                                                                                                                          |
| Max. outreach                                       | 9.27 m                           | 30 ft 5 in                                                                                                                                                                                                                                                                                                                                                                                                                                                                                                                                                                                                                                                                                                                                                                                                                                                                                                                                                                                                                                                                                                                                                                                                                                                                                                                                                                                                                                                                                                                                                                                                                                                                                                                                                                                                                                                                                                                                                                                                                                                                                                                     |
| Weight and dimensions                               |                                  |                                                                                                                                                                                                                                                                                                                                                                                                                                                                                                                                                                                                                                                                                                                                                                                                                                                                                                                                                                                                                                                                                                                                                                                                                                                                                                                                                                                                                                                                                                                                                                                                                                                                                                                                                                                                                                                                                                                                                                                                                                                                                                                                |
| Overall width                                       | o1 2.50 m                        | 8 ft 2 in                                                                                                                                                                                                                                                                                                                                                                                                                                                                                                                                                                                                                                                                                                                                                                                                                                                                                                                                                                                                                                                                                                                                                                                                                                                                                                                                                                                                                                                                                                                                                                                                                                                                                                                                                                                                                                                                                                                                                                                                                                                                                                                      |
| Overall height                                      | 17 2.39 m                        | 7 ft 10 in                                                                                                                                                                                                                                                                                                                                                                                                                                                                                                                                                                                                                                                                                                                                                                                                                                                                                                                                                                                                                                                                                                                                                                                                                                                                                                                                                                                                                                                                                                                                                                                                                                                                                                                                                                                                                                                                                                                                                                                                                                                                                                                     |
| Wheelbase                                           | y 3.05 m                         | 10 ft                                                                                                                                                                                                                                                                                                                                                                                                                                                                                                                                                                                                                                                                                                                                                                                                                                                                                                                                                                                                                                                                                                                                                                                                                                                                                                                                                                                                                                                                                                                                                                                                                                                                                                                                                                                                                                                                                                                                                                                                                                                                                                                          |
| Ground clearance                                    | n4 406 mm                        | 16 in                                                                                                                                                                                                                                                                                                                                                                                                                                                                                                                                                                                                                                                                                                                                                                                                                                                                                                                                                                                                                                                                                                                                                                                                                                                                                                                                                                                                                                                                                                                                                                                                                                                                                                                                                                                                                                                                                                                                                                                                                                                                                                                          |
| Tilt-up angle                                       | a4 12 °                          | 12 °                                                                                                                                                                                                                                                                                                                                                                                                                                                                                                                                                                                                                                                                                                                                                                                                                                                                                                                                                                                                                                                                                                                                                                                                                                                                                                                                                                                                                                                                                                                                                                                                                                                                                                                                                                                                                                                                                                                                                                                                                                                                                                                           |
|                                                     | a5 112 °                         | 112 °                                                                                                                                                                                                                                                                                                                                                                                                                                                                                                                                                                                                                                                                                                                                                                                                                                                                                                                                                                                                                                                                                                                                                                                                                                                                                                                                                                                                                                                                                                                                                                                                                                                                                                                                                                                                                                                                                                                                                                                                                                                                                                                          |
|                                                     | /a3 4.17 m                       | 13 ft 8 in                                                                                                                                                                                                                                                                                                                                                                                                                                                                                                                                                                                                                                                                                                                                                                                                                                                                                                                                                                                                                                                                                                                                                                                                                                                                                                                                                                                                                                                                                                                                                                                                                                                                                                                                                                                                                                                                                                                                                                                                                                                                                                                     |
| Unladen weight (with forks)                         | 10659.40 kg                      | 23500 lb                                                                                                                                                                                                                                                                                                                                                                                                                                                                                                                                                                                                                                                                                                                                                                                                                                                                                                                                                                                                                                                                                                                                                                                                                                                                                                                                                                                                                                                                                                                                                                                                                                                                                                                                                                                                                                                                                                                                                                                                                                                                                                                       |
| Standard tyres                                      | 13 x 24                          | 13 x 24                                                                                                                                                                                                                                                                                                                                                                                                                                                                                                                                                                                                                                                                                                                                                                                                                                                                                                                                                                                                                                                                                                                                                                                                                                                                                                                                                                                                                                                                                                                                                                                                                                                                                                                                                                                                                                                                                                                                                                                                                                                                                                                        |
| Frame levelling longitudinal +/-                    | 10 °                             | 10 °                                                                                                                                                                                                                                                                                                                                                                                                                                                                                                                                                                                                                                                                                                                                                                                                                                                                                                                                                                                                                                                                                                                                                                                                                                                                                                                                                                                                                                                                                                                                                                                                                                                                                                                                                                                                                                                                                                                                                                                                                                                                                                                           |
| Engine                                              |                                  |                                                                                                                                                                                                                                                                                                                                                                                                                                                                                                                                                                                                                                                                                                                                                                                                                                                                                                                                                                                                                                                                                                                                                                                                                                                                                                                                                                                                                                                                                                                                                                                                                                                                                                                                                                                                                                                                                                                                                                                                                                                                                                                                |
| Engine brand                                        | Cummins                          | Cummins                                                                                                                                                                                                                                                                                                                                                                                                                                                                                                                                                                                                                                                                                                                                                                                                                                                                                                                                                                                                                                                                                                                                                                                                                                                                                                                                                                                                                                                                                                                                                                                                                                                                                                                                                                                                                                                                                                                                                                                                                                                                                                                        |
| Engine norm                                         | Tier 4 final                     | Tier 4 final                                                                                                                                                                                                                                                                                                                                                                                                                                                                                                                                                                                                                                                                                                                                                                                                                                                                                                                                                                                                                                                                                                                                                                                                                                                                                                                                                                                                                                                                                                                                                                                                                                                                                                                                                                                                                                                                                                                                                                                                                                                                                                                   |
| Engine model                                        | QSF 3.8                          | QSF 3.8                                                                                                                                                                                                                                                                                                                                                                                                                                                                                                                                                                                                                                                                                                                                                                                                                                                                                                                                                                                                                                                                                                                                                                                                                                                                                                                                                                                                                                                                                                                                                                                                                                                                                                                                                                                                                                                                                                                                                                                                                                                                                                                        |
| Power (kW)                                          | 89 kW                            | 89 kW                                                                                                                                                                                                                                                                                                                                                                                                                                                                                                                                                                                                                                                                                                                                                                                                                                                                                                                                                                                                                                                                                                                                                                                                                                                                                                                                                                                                                                                                                                                                                                                                                                                                                                                                                                                                                                                                                                                                                                                                                                                                                                                          |
| Max. torque / Engine rotation                       | 488 Nm @ 2500 rpm                | 488 Nm @ 2500 rpm                                                                                                                                                                                                                                                                                                                                                                                                                                                                                                                                                                                                                                                                                                                                                                                                                                                                                                                                                                                                                                                                                                                                                                                                                                                                                                                                                                                                                                                                                                                                                                                                                                                                                                                                                                                                                                                                                                                                                                                                                                                                                                              |
| Transmission                                        |                                  |                                                                                                                                                                                                                                                                                                                                                                                                                                                                                                                                                                                                                                                                                                                                                                                                                                                                                                                                                                                                                                                                                                                                                                                                                                                                                                                                                                                                                                                                                                                                                                                                                                                                                                                                                                                                                                                                                                                                                                                                                                                                                                                                |
| Transmission type                                   | Torque Converter with powershift | Torque Converter with powershift                                                                                                                                                                                                                                                                                                                                                                                                                                                                                                                                                                                                                                                                                                                                                                                                                                                                                                                                                                                                                                                                                                                                                                                                                                                                                                                                                                                                                                                                                                                                                                                                                                                                                                                                                                                                                                                                                                                                                                                                                                                                                               |
| Number of gears (forward / reverse)                 | 3 / 3                            | 3/3                                                                                                                                                                                                                                                                                                                                                                                                                                                                                                                                                                                                                                                                                                                                                                                                                                                                                                                                                                                                                                                                                                                                                                                                                                                                                                                                                                                                                                                                                                                                                                                                                                                                                                                                                                                                                                                                                                                                                                                                                                                                                                                            |
| Travel speed (laden)                                | 31.54 km/h                       | 20 mi/h                                                                                                                                                                                                                                                                                                                                                                                                                                                                                                                                                                                                                                                                                                                                                                                                                                                                                                                                                                                                                                                                                                                                                                                                                                                                                                                                                                                                                                                                                                                                                                                                                                                                                                                                                                                                                                                                                                                                                                                                                                                                                                                        |
| Parking brake                                       | SAHR                             | SAHR                                                                                                                                                                                                                                                                                                                                                                                                                                                                                                                                                                                                                                                                                                                                                                                                                                                                                                                                                                                                                                                                                                                                                                                                                                                                                                                                                                                                                                                                                                                                                                                                                                                                                                                                                                                                                                                                                                                                                                                                                                                                                                                           |
| Service brake                                       | Wet disc brakes                  | Wet disc brakes                                                                                                                                                                                                                                                                                                                                                                                                                                                                                                                                                                                                                                                                                                                                                                                                                                                                                                                                                                                                                                                                                                                                                                                                                                                                                                                                                                                                                                                                                                                                                                                                                                                                                                                                                                                                                                                                                                                                                                                                                                                                                                                |
| Axle Manufacturer                                   | Dana                             | Dana                                                                                                                                                                                                                                                                                                                                                                                                                                                                                                                                                                                                                                                                                                                                                                                                                                                                                                                                                                                                                                                                                                                                                                                                                                                                                                                                                                                                                                                                                                                                                                                                                                                                                                                                                                                                                                                                                                                                                                                                                                                                                                                           |
| Hydraulics                                          |                                  |                                                                                                                                                                                                                                                                                                                                                                                                                                                                                                                                                                                                                                                                                                                                                                                                                                                                                                                                                                                                                                                                                                                                                                                                                                                                                                                                                                                                                                                                                                                                                                                                                                                                                                                                                                                                                                                                                                                                                                                                                                                                                                                                |
| Hydraulic pump type                                 | Gear pump                        | Gear pump                                                                                                                                                                                                                                                                                                                                                                                                                                                                                                                                                                                                                                                                                                                                                                                                                                                                                                                                                                                                                                                                                                                                                                                                                                                                                                                                                                                                                                                                                                                                                                                                                                                                                                                                                                                                                                                                                                                                                                                                                                                                                                                      |
| Hydraulic flow / Pressure                           | 157 l/min / 207 Bar              | 157 l/min / 3002 PSI                                                                                                                                                                                                                                                                                                                                                                                                                                                                                                                                                                                                                                                                                                                                                                                                                                                                                                                                                                                                                                                                                                                                                                                                                                                                                                                                                                                                                                                                                                                                                                                                                                                                                                                                                                                                                                                                                                                                                                                                                                                                                                           |
| Tank capacities                                     |                                  |                                                                                                                                                                                                                                                                                                                                                                                                                                                                                                                                                                                                                                                                                                                                                                                                                                                                                                                                                                                                                                                                                                                                                                                                                                                                                                                                                                                                                                                                                                                                                                                                                                                                                                                                                                                                                                                                                                                                                                                                                                                                                                                                |
| Hydraulic oil                                       | 117.35 l                         | 31 US gal                                                                                                                                                                                                                                                                                                                                                                                                                                                                                                                                                                                                                                                                                                                                                                                                                                                                                                                                                                                                                                                                                                                                                                                                                                                                                                                                                                                                                                                                                                                                                                                                                                                                                                                                                                                                                                                                                                                                                                                                                                                                                                                      |
| Fuel tank                                           | 178 l                            | 47 US gal                                                                                                                                                                                                                                                                                                                                                                                                                                                                                                                                                                                                                                                                                                                                                                                                                                                                                                                                                                                                                                                                                                                                                                                                                                                                                                                                                                                                                                                                                                                                                                                                                                                                                                                                                                                                                                                                                                                                                                                                                                                                                                                      |
| DEF tank capacity                                   | 19 l                             | 5 US gal                                                                                                                                                                                                                                                                                                                                                                                                                                                                                                                                                                                                                                                                                                                                                                                                                                                                                                                                                                                                                                                                                                                                                                                                                                                                                                                                                                                                                                                                                                                                                                                                                                                                                                                                                                                                                                                                                                                                                                                                                                                                                                                       |
| Miscellaneous                                       |                                  | , and the second |
| Steering wheels (front / rear)                      | 2 / 2                            | 2 / 2                                                                                                                                                                                                                                                                                                                                                                                                                                                                                                                                                                                                                                                                                                                                                                                                                                                                                                                                                                                                                                                                                                                                                                                                                                                                                                                                                                                                                                                                                                                                                                                                                                                                                                                                                                                                                                                                                                                                                                                                                                                                                                                          |
| <u> </u>                                            | 2/2                              |                                                                                                                                                                                                                                                                                                                                                                                                                                                                                                                                                                                                                                                                                                                                                                                                                                                                                                                                                                                                                                                                                                                                                                                                                                                                                                                                                                                                                                                                                                                                                                                                                                                                                                                                                                                                                                                                                                                                                                                                                                                                                                                                |
| Drive wheels (front / rear)                         | 2/2                              | 2 / 2                                                                                                                                                                                                                                                                                                                                                                                                                                                                                                                                                                                                                                                                                                                                                                                                                                                                                                                                                                                                                                                                                                                                                                                                                                                                                                                                                                                                                                                                                                                                                                                                                                                                                                                                                                                                                                                                                                                                                                                                                                                                                                                          |
| Drive wheels (front / rear) Safety cab homologation |                                  | 2 / 2<br>ROPS/FOPS                                                                                                                                                                                                                                                                                                                                                                                                                                                                                                                                                                                                                                                                                                                                                                                                                                                                                                                                                                                                                                                                                                                                                                                                                                                                                                                                                                                                                                                                                                                                                                                                                                                                                                                                                                                                                                                                                                                                                                                                                                                                                                             |