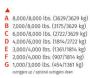

**GEHL** 

|                                                     | IX.                              | 30 44 GEN.3 Created on March 12, 2022 at 3.14.04 p.m. 0                                                                                                                                                                                                                                                                                                                                                                                                                                                                                                                                                                                                                                                                                                                                                                                                                                                                                                                                                                                                                                                                                                                                                                                                                                                                                                                                                                                                                                                                                                                                                                                                                                                                                                                                                                                                                                                                                                                                                                                                                                                                        |
|-----------------------------------------------------|----------------------------------|--------------------------------------------------------------------------------------------------------------------------------------------------------------------------------------------------------------------------------------------------------------------------------------------------------------------------------------------------------------------------------------------------------------------------------------------------------------------------------------------------------------------------------------------------------------------------------------------------------------------------------------------------------------------------------------------------------------------------------------------------------------------------------------------------------------------------------------------------------------------------------------------------------------------------------------------------------------------------------------------------------------------------------------------------------------------------------------------------------------------------------------------------------------------------------------------------------------------------------------------------------------------------------------------------------------------------------------------------------------------------------------------------------------------------------------------------------------------------------------------------------------------------------------------------------------------------------------------------------------------------------------------------------------------------------------------------------------------------------------------------------------------------------------------------------------------------------------------------------------------------------------------------------------------------------------------------------------------------------------------------------------------------------------------------------------------------------------------------------------------------------|
| Capacities                                          | Metric                           | Imperial                                                                                                                                                                                                                                                                                                                                                                                                                                                                                                                                                                                                                                                                                                                                                                                                                                                                                                                                                                                                                                                                                                                                                                                                                                                                                                                                                                                                                                                                                                                                                                                                                                                                                                                                                                                                                                                                                                                                                                                                                                                                                                                       |
| Max. capacity                                       | 3629 kg                          | 8001 lb                                                                                                                                                                                                                                                                                                                                                                                                                                                                                                                                                                                                                                                                                                                                                                                                                                                                                                                                                                                                                                                                                                                                                                                                                                                                                                                                                                                                                                                                                                                                                                                                                                                                                                                                                                                                                                                                                                                                                                                                                                                                                                                        |
| Max. lifting height                                 | 13.41 m                          | 44 ft                                                                                                                                                                                                                                                                                                                                                                                                                                                                                                                                                                                                                                                                                                                                                                                                                                                                                                                                                                                                                                                                                                                                                                                                                                                                                                                                                                                                                                                                                                                                                                                                                                                                                                                                                                                                                                                                                                                                                                                                                                                                                                                          |
| Max. outreach                                       | 9.27 m                           | 30 ft 5 in                                                                                                                                                                                                                                                                                                                                                                                                                                                                                                                                                                                                                                                                                                                                                                                                                                                                                                                                                                                                                                                                                                                                                                                                                                                                                                                                                                                                                                                                                                                                                                                                                                                                                                                                                                                                                                                                                                                                                                                                                                                                                                                     |
| Weight and dimensions                               |                                  |                                                                                                                                                                                                                                                                                                                                                                                                                                                                                                                                                                                                                                                                                                                                                                                                                                                                                                                                                                                                                                                                                                                                                                                                                                                                                                                                                                                                                                                                                                                                                                                                                                                                                                                                                                                                                                                                                                                                                                                                                                                                                                                                |
| Overall width                                       | o1 2.50 m                        | 8 ft 2 in                                                                                                                                                                                                                                                                                                                                                                                                                                                                                                                                                                                                                                                                                                                                                                                                                                                                                                                                                                                                                                                                                                                                                                                                                                                                                                                                                                                                                                                                                                                                                                                                                                                                                                                                                                                                                                                                                                                                                                                                                                                                                                                      |
| Overall height                                      | 17 2.39 m                        | 7 ft 10 in                                                                                                                                                                                                                                                                                                                                                                                                                                                                                                                                                                                                                                                                                                                                                                                                                                                                                                                                                                                                                                                                                                                                                                                                                                                                                                                                                                                                                                                                                                                                                                                                                                                                                                                                                                                                                                                                                                                                                                                                                                                                                                                     |
| Wheelbase                                           | y 3.05 m                         | 10 ft                                                                                                                                                                                                                                                                                                                                                                                                                                                                                                                                                                                                                                                                                                                                                                                                                                                                                                                                                                                                                                                                                                                                                                                                                                                                                                                                                                                                                                                                                                                                                                                                                                                                                                                                                                                                                                                                                                                                                                                                                                                                                                                          |
| Ground clearance                                    | n4 406 mm                        | 16 in                                                                                                                                                                                                                                                                                                                                                                                                                                                                                                                                                                                                                                                                                                                                                                                                                                                                                                                                                                                                                                                                                                                                                                                                                                                                                                                                                                                                                                                                                                                                                                                                                                                                                                                                                                                                                                                                                                                                                                                                                                                                                                                          |
| Tilt-up angle                                       | a4 12 °                          | 12 °                                                                                                                                                                                                                                                                                                                                                                                                                                                                                                                                                                                                                                                                                                                                                                                                                                                                                                                                                                                                                                                                                                                                                                                                                                                                                                                                                                                                                                                                                                                                                                                                                                                                                                                                                                                                                                                                                                                                                                                                                                                                                                                           |
|                                                     | a5 112 °                         | 112 °                                                                                                                                                                                                                                                                                                                                                                                                                                                                                                                                                                                                                                                                                                                                                                                                                                                                                                                                                                                                                                                                                                                                                                                                                                                                                                                                                                                                                                                                                                                                                                                                                                                                                                                                                                                                                                                                                                                                                                                                                                                                                                                          |
|                                                     | /a3 4.17 m                       | 13 ft 8 in                                                                                                                                                                                                                                                                                                                                                                                                                                                                                                                                                                                                                                                                                                                                                                                                                                                                                                                                                                                                                                                                                                                                                                                                                                                                                                                                                                                                                                                                                                                                                                                                                                                                                                                                                                                                                                                                                                                                                                                                                                                                                                                     |
| Unladen weight (with forks)                         | 10659.40 kg                      | 23500 lb                                                                                                                                                                                                                                                                                                                                                                                                                                                                                                                                                                                                                                                                                                                                                                                                                                                                                                                                                                                                                                                                                                                                                                                                                                                                                                                                                                                                                                                                                                                                                                                                                                                                                                                                                                                                                                                                                                                                                                                                                                                                                                                       |
| Standard tyres                                      | 13 x 24                          | 13 x 24                                                                                                                                                                                                                                                                                                                                                                                                                                                                                                                                                                                                                                                                                                                                                                                                                                                                                                                                                                                                                                                                                                                                                                                                                                                                                                                                                                                                                                                                                                                                                                                                                                                                                                                                                                                                                                                                                                                                                                                                                                                                                                                        |
| Frame levelling longitudinal +/-                    | 10 °                             | 10 °                                                                                                                                                                                                                                                                                                                                                                                                                                                                                                                                                                                                                                                                                                                                                                                                                                                                                                                                                                                                                                                                                                                                                                                                                                                                                                                                                                                                                                                                                                                                                                                                                                                                                                                                                                                                                                                                                                                                                                                                                                                                                                                           |
| Engine                                              |                                  |                                                                                                                                                                                                                                                                                                                                                                                                                                                                                                                                                                                                                                                                                                                                                                                                                                                                                                                                                                                                                                                                                                                                                                                                                                                                                                                                                                                                                                                                                                                                                                                                                                                                                                                                                                                                                                                                                                                                                                                                                                                                                                                                |
| Engine brand                                        | Cummins                          | Cummins                                                                                                                                                                                                                                                                                                                                                                                                                                                                                                                                                                                                                                                                                                                                                                                                                                                                                                                                                                                                                                                                                                                                                                                                                                                                                                                                                                                                                                                                                                                                                                                                                                                                                                                                                                                                                                                                                                                                                                                                                                                                                                                        |
| Engine norm                                         | Tier 4 final                     | Tier 4 final                                                                                                                                                                                                                                                                                                                                                                                                                                                                                                                                                                                                                                                                                                                                                                                                                                                                                                                                                                                                                                                                                                                                                                                                                                                                                                                                                                                                                                                                                                                                                                                                                                                                                                                                                                                                                                                                                                                                                                                                                                                                                                                   |
| Engine model                                        | QSF 3.8                          | QSF 3.8                                                                                                                                                                                                                                                                                                                                                                                                                                                                                                                                                                                                                                                                                                                                                                                                                                                                                                                                                                                                                                                                                                                                                                                                                                                                                                                                                                                                                                                                                                                                                                                                                                                                                                                                                                                                                                                                                                                                                                                                                                                                                                                        |
| Power (kW)                                          | 89 kW                            | 89 kW                                                                                                                                                                                                                                                                                                                                                                                                                                                                                                                                                                                                                                                                                                                                                                                                                                                                                                                                                                                                                                                                                                                                                                                                                                                                                                                                                                                                                                                                                                                                                                                                                                                                                                                                                                                                                                                                                                                                                                                                                                                                                                                          |
| Max. torque / Engine rotation                       | 488 Nm @ 2500 rpm                | 488 Nm @ 2500 rpm                                                                                                                                                                                                                                                                                                                                                                                                                                                                                                                                                                                                                                                                                                                                                                                                                                                                                                                                                                                                                                                                                                                                                                                                                                                                                                                                                                                                                                                                                                                                                                                                                                                                                                                                                                                                                                                                                                                                                                                                                                                                                                              |
| Transmission                                        |                                  |                                                                                                                                                                                                                                                                                                                                                                                                                                                                                                                                                                                                                                                                                                                                                                                                                                                                                                                                                                                                                                                                                                                                                                                                                                                                                                                                                                                                                                                                                                                                                                                                                                                                                                                                                                                                                                                                                                                                                                                                                                                                                                                                |
| Transmission type                                   | Torque Converter with powershift | Torque Converter with powershift                                                                                                                                                                                                                                                                                                                                                                                                                                                                                                                                                                                                                                                                                                                                                                                                                                                                                                                                                                                                                                                                                                                                                                                                                                                                                                                                                                                                                                                                                                                                                                                                                                                                                                                                                                                                                                                                                                                                                                                                                                                                                               |
| Number of gears (forward / reverse)                 | 3 / 3                            | 3/3                                                                                                                                                                                                                                                                                                                                                                                                                                                                                                                                                                                                                                                                                                                                                                                                                                                                                                                                                                                                                                                                                                                                                                                                                                                                                                                                                                                                                                                                                                                                                                                                                                                                                                                                                                                                                                                                                                                                                                                                                                                                                                                            |
| Travel speed (laden)                                | 31.54 km/h                       | 20 mi/h                                                                                                                                                                                                                                                                                                                                                                                                                                                                                                                                                                                                                                                                                                                                                                                                                                                                                                                                                                                                                                                                                                                                                                                                                                                                                                                                                                                                                                                                                                                                                                                                                                                                                                                                                                                                                                                                                                                                                                                                                                                                                                                        |
| Parking brake                                       | SAHR                             | SAHR                                                                                                                                                                                                                                                                                                                                                                                                                                                                                                                                                                                                                                                                                                                                                                                                                                                                                                                                                                                                                                                                                                                                                                                                                                                                                                                                                                                                                                                                                                                                                                                                                                                                                                                                                                                                                                                                                                                                                                                                                                                                                                                           |
| Service brake                                       | Wet disc brakes                  | Wet disc brakes                                                                                                                                                                                                                                                                                                                                                                                                                                                                                                                                                                                                                                                                                                                                                                                                                                                                                                                                                                                                                                                                                                                                                                                                                                                                                                                                                                                                                                                                                                                                                                                                                                                                                                                                                                                                                                                                                                                                                                                                                                                                                                                |
| Axle Manufacturer                                   | Dana                             | Dana                                                                                                                                                                                                                                                                                                                                                                                                                                                                                                                                                                                                                                                                                                                                                                                                                                                                                                                                                                                                                                                                                                                                                                                                                                                                                                                                                                                                                                                                                                                                                                                                                                                                                                                                                                                                                                                                                                                                                                                                                                                                                                                           |
| Hydraulics                                          |                                  |                                                                                                                                                                                                                                                                                                                                                                                                                                                                                                                                                                                                                                                                                                                                                                                                                                                                                                                                                                                                                                                                                                                                                                                                                                                                                                                                                                                                                                                                                                                                                                                                                                                                                                                                                                                                                                                                                                                                                                                                                                                                                                                                |
| Hydraulic pump type                                 | Gear pump                        | Gear pump                                                                                                                                                                                                                                                                                                                                                                                                                                                                                                                                                                                                                                                                                                                                                                                                                                                                                                                                                                                                                                                                                                                                                                                                                                                                                                                                                                                                                                                                                                                                                                                                                                                                                                                                                                                                                                                                                                                                                                                                                                                                                                                      |
| Hydraulic flow / Pressure                           | 157 l/min / 207 Bar              | 157 l/min / 3002 PSI                                                                                                                                                                                                                                                                                                                                                                                                                                                                                                                                                                                                                                                                                                                                                                                                                                                                                                                                                                                                                                                                                                                                                                                                                                                                                                                                                                                                                                                                                                                                                                                                                                                                                                                                                                                                                                                                                                                                                                                                                                                                                                           |
| Tank capacities                                     |                                  |                                                                                                                                                                                                                                                                                                                                                                                                                                                                                                                                                                                                                                                                                                                                                                                                                                                                                                                                                                                                                                                                                                                                                                                                                                                                                                                                                                                                                                                                                                                                                                                                                                                                                                                                                                                                                                                                                                                                                                                                                                                                                                                                |
| Hydraulic oil                                       | 117.35 l                         | 31 US gal                                                                                                                                                                                                                                                                                                                                                                                                                                                                                                                                                                                                                                                                                                                                                                                                                                                                                                                                                                                                                                                                                                                                                                                                                                                                                                                                                                                                                                                                                                                                                                                                                                                                                                                                                                                                                                                                                                                                                                                                                                                                                                                      |
| Fuel tank                                           | 178 l                            | 47 US gal                                                                                                                                                                                                                                                                                                                                                                                                                                                                                                                                                                                                                                                                                                                                                                                                                                                                                                                                                                                                                                                                                                                                                                                                                                                                                                                                                                                                                                                                                                                                                                                                                                                                                                                                                                                                                                                                                                                                                                                                                                                                                                                      |
| DEF tank capacity                                   | 19 l                             | 5 US gal                                                                                                                                                                                                                                                                                                                                                                                                                                                                                                                                                                                                                                                                                                                                                                                                                                                                                                                                                                                                                                                                                                                                                                                                                                                                                                                                                                                                                                                                                                                                                                                                                                                                                                                                                                                                                                                                                                                                                                                                                                                                                                                       |
| Miscellaneous                                       |                                  | , and the second |
| Steering wheels (front / rear)                      | 2 / 2                            | 2 / 2                                                                                                                                                                                                                                                                                                                                                                                                                                                                                                                                                                                                                                                                                                                                                                                                                                                                                                                                                                                                                                                                                                                                                                                                                                                                                                                                                                                                                                                                                                                                                                                                                                                                                                                                                                                                                                                                                                                                                                                                                                                                                                                          |
| <u> </u>                                            | 2/2                              |                                                                                                                                                                                                                                                                                                                                                                                                                                                                                                                                                                                                                                                                                                                                                                                                                                                                                                                                                                                                                                                                                                                                                                                                                                                                                                                                                                                                                                                                                                                                                                                                                                                                                                                                                                                                                                                                                                                                                                                                                                                                                                                                |
| Drive wheels (front / rear)                         | 2/2                              | 2 / 2                                                                                                                                                                                                                                                                                                                                                                                                                                                                                                                                                                                                                                                                                                                                                                                                                                                                                                                                                                                                                                                                                                                                                                                                                                                                                                                                                                                                                                                                                                                                                                                                                                                                                                                                                                                                                                                                                                                                                                                                                                                                                                                          |
| Drive wheels (front / rear) Safety cab homologation |                                  | 2 / 2<br>ROPS/FOPS                                                                                                                                                                                                                                                                                                                                                                                                                                                                                                                                                                                                                                                                                                                                                                                                                                                                                                                                                                                                                                                                                                                                                                                                                                                                                                                                                                                                                                                                                                                                                                                                                                                                                                                                                                                                                                                                                                                                                                                                                                                                                                             |