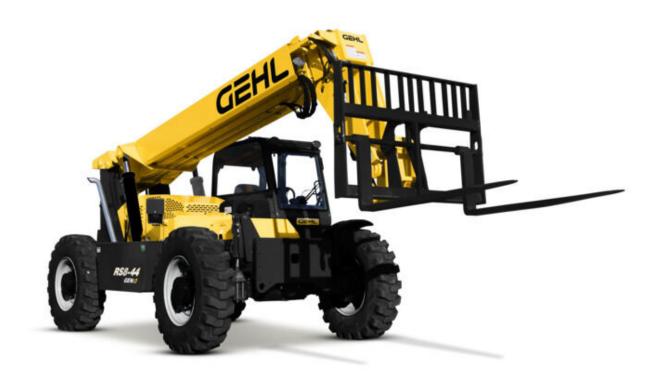

**GEHL** 

|                                                     | IX.                              | 30 44 GEN.3 Created on March 12, 2022 at 3.14.04 p.m. 0                                                                                                                                                                                                                                                                                                                                                                                                                                                                                                                                                                                                                                                                                                                                                                                                                                                                                                                                                                                                                                                                                                                                                                                                                                                                                                                                                                                                                                                                                                                                                                                                                                                                                                                                                                                                                                                                                                                                                                                                                                                                        |
|-----------------------------------------------------|----------------------------------|--------------------------------------------------------------------------------------------------------------------------------------------------------------------------------------------------------------------------------------------------------------------------------------------------------------------------------------------------------------------------------------------------------------------------------------------------------------------------------------------------------------------------------------------------------------------------------------------------------------------------------------------------------------------------------------------------------------------------------------------------------------------------------------------------------------------------------------------------------------------------------------------------------------------------------------------------------------------------------------------------------------------------------------------------------------------------------------------------------------------------------------------------------------------------------------------------------------------------------------------------------------------------------------------------------------------------------------------------------------------------------------------------------------------------------------------------------------------------------------------------------------------------------------------------------------------------------------------------------------------------------------------------------------------------------------------------------------------------------------------------------------------------------------------------------------------------------------------------------------------------------------------------------------------------------------------------------------------------------------------------------------------------------------------------------------------------------------------------------------------------------|
| Capacities                                          | Metric                           | Imperial                                                                                                                                                                                                                                                                                                                                                                                                                                                                                                                                                                                                                                                                                                                                                                                                                                                                                                                                                                                                                                                                                                                                                                                                                                                                                                                                                                                                                                                                                                                                                                                                                                                                                                                                                                                                                                                                                                                                                                                                                                                                                                                       |
| Max. capacity                                       | 3629 kg                          | 8001 lb                                                                                                                                                                                                                                                                                                                                                                                                                                                                                                                                                                                                                                                                                                                                                                                                                                                                                                                                                                                                                                                                                                                                                                                                                                                                                                                                                                                                                                                                                                                                                                                                                                                                                                                                                                                                                                                                                                                                                                                                                                                                                                                        |
| Max. lifting height                                 | 13.41 m                          | 44 ft                                                                                                                                                                                                                                                                                                                                                                                                                                                                                                                                                                                                                                                                                                                                                                                                                                                                                                                                                                                                                                                                                                                                                                                                                                                                                                                                                                                                                                                                                                                                                                                                                                                                                                                                                                                                                                                                                                                                                                                                                                                                                                                          |
| Max. outreach                                       | 9.27 m                           | 30 ft 5 in                                                                                                                                                                                                                                                                                                                                                                                                                                                                                                                                                                                                                                                                                                                                                                                                                                                                                                                                                                                                                                                                                                                                                                                                                                                                                                                                                                                                                                                                                                                                                                                                                                                                                                                                                                                                                                                                                                                                                                                                                                                                                                                     |
| Weight and dimensions                               |                                  |                                                                                                                                                                                                                                                                                                                                                                                                                                                                                                                                                                                                                                                                                                                                                                                                                                                                                                                                                                                                                                                                                                                                                                                                                                                                                                                                                                                                                                                                                                                                                                                                                                                                                                                                                                                                                                                                                                                                                                                                                                                                                                                                |
| Overall width                                       | o1 2.50 m                        | 8 ft 2 in                                                                                                                                                                                                                                                                                                                                                                                                                                                                                                                                                                                                                                                                                                                                                                                                                                                                                                                                                                                                                                                                                                                                                                                                                                                                                                                                                                                                                                                                                                                                                                                                                                                                                                                                                                                                                                                                                                                                                                                                                                                                                                                      |
| Overall height                                      | 17 2.39 m                        | 7 ft 10 in                                                                                                                                                                                                                                                                                                                                                                                                                                                                                                                                                                                                                                                                                                                                                                                                                                                                                                                                                                                                                                                                                                                                                                                                                                                                                                                                                                                                                                                                                                                                                                                                                                                                                                                                                                                                                                                                                                                                                                                                                                                                                                                     |
| Wheelbase                                           | y 3.05 m                         | 10 ft                                                                                                                                                                                                                                                                                                                                                                                                                                                                                                                                                                                                                                                                                                                                                                                                                                                                                                                                                                                                                                                                                                                                                                                                                                                                                                                                                                                                                                                                                                                                                                                                                                                                                                                                                                                                                                                                                                                                                                                                                                                                                                                          |
| Ground clearance                                    | n4 406 mm                        | 16 in                                                                                                                                                                                                                                                                                                                                                                                                                                                                                                                                                                                                                                                                                                                                                                                                                                                                                                                                                                                                                                                                                                                                                                                                                                                                                                                                                                                                                                                                                                                                                                                                                                                                                                                                                                                                                                                                                                                                                                                                                                                                                                                          |
| Tilt-up angle                                       | a4 12 °                          | 12 °                                                                                                                                                                                                                                                                                                                                                                                                                                                                                                                                                                                                                                                                                                                                                                                                                                                                                                                                                                                                                                                                                                                                                                                                                                                                                                                                                                                                                                                                                                                                                                                                                                                                                                                                                                                                                                                                                                                                                                                                                                                                                                                           |
|                                                     | a5 112 °                         | 112 °                                                                                                                                                                                                                                                                                                                                                                                                                                                                                                                                                                                                                                                                                                                                                                                                                                                                                                                                                                                                                                                                                                                                                                                                                                                                                                                                                                                                                                                                                                                                                                                                                                                                                                                                                                                                                                                                                                                                                                                                                                                                                                                          |
|                                                     | /a3 4.17 m                       | 13 ft 8 in                                                                                                                                                                                                                                                                                                                                                                                                                                                                                                                                                                                                                                                                                                                                                                                                                                                                                                                                                                                                                                                                                                                                                                                                                                                                                                                                                                                                                                                                                                                                                                                                                                                                                                                                                                                                                                                                                                                                                                                                                                                                                                                     |
| Unladen weight (with forks)                         | 10659.40 kg                      | 23500 lb                                                                                                                                                                                                                                                                                                                                                                                                                                                                                                                                                                                                                                                                                                                                                                                                                                                                                                                                                                                                                                                                                                                                                                                                                                                                                                                                                                                                                                                                                                                                                                                                                                                                                                                                                                                                                                                                                                                                                                                                                                                                                                                       |
| Standard tyres                                      | 13 x 24                          | 13 x 24                                                                                                                                                                                                                                                                                                                                                                                                                                                                                                                                                                                                                                                                                                                                                                                                                                                                                                                                                                                                                                                                                                                                                                                                                                                                                                                                                                                                                                                                                                                                                                                                                                                                                                                                                                                                                                                                                                                                                                                                                                                                                                                        |
| Frame levelling longitudinal +/-                    | 10 °                             | 10 °                                                                                                                                                                                                                                                                                                                                                                                                                                                                                                                                                                                                                                                                                                                                                                                                                                                                                                                                                                                                                                                                                                                                                                                                                                                                                                                                                                                                                                                                                                                                                                                                                                                                                                                                                                                                                                                                                                                                                                                                                                                                                                                           |
| Engine                                              |                                  |                                                                                                                                                                                                                                                                                                                                                                                                                                                                                                                                                                                                                                                                                                                                                                                                                                                                                                                                                                                                                                                                                                                                                                                                                                                                                                                                                                                                                                                                                                                                                                                                                                                                                                                                                                                                                                                                                                                                                                                                                                                                                                                                |
| Engine brand                                        | Cummins                          | Cummins                                                                                                                                                                                                                                                                                                                                                                                                                                                                                                                                                                                                                                                                                                                                                                                                                                                                                                                                                                                                                                                                                                                                                                                                                                                                                                                                                                                                                                                                                                                                                                                                                                                                                                                                                                                                                                                                                                                                                                                                                                                                                                                        |
| Engine norm                                         | Tier 4 final                     | Tier 4 final                                                                                                                                                                                                                                                                                                                                                                                                                                                                                                                                                                                                                                                                                                                                                                                                                                                                                                                                                                                                                                                                                                                                                                                                                                                                                                                                                                                                                                                                                                                                                                                                                                                                                                                                                                                                                                                                                                                                                                                                                                                                                                                   |
| Engine model                                        | QSF 3.8                          | QSF 3.8                                                                                                                                                                                                                                                                                                                                                                                                                                                                                                                                                                                                                                                                                                                                                                                                                                                                                                                                                                                                                                                                                                                                                                                                                                                                                                                                                                                                                                                                                                                                                                                                                                                                                                                                                                                                                                                                                                                                                                                                                                                                                                                        |
| Power (kW)                                          | 89 kW                            | 89 kW                                                                                                                                                                                                                                                                                                                                                                                                                                                                                                                                                                                                                                                                                                                                                                                                                                                                                                                                                                                                                                                                                                                                                                                                                                                                                                                                                                                                                                                                                                                                                                                                                                                                                                                                                                                                                                                                                                                                                                                                                                                                                                                          |
| Max. torque / Engine rotation                       | 488 Nm @ 2500 rpm                | 488 Nm @ 2500 rpm                                                                                                                                                                                                                                                                                                                                                                                                                                                                                                                                                                                                                                                                                                                                                                                                                                                                                                                                                                                                                                                                                                                                                                                                                                                                                                                                                                                                                                                                                                                                                                                                                                                                                                                                                                                                                                                                                                                                                                                                                                                                                                              |
| Transmission                                        |                                  |                                                                                                                                                                                                                                                                                                                                                                                                                                                                                                                                                                                                                                                                                                                                                                                                                                                                                                                                                                                                                                                                                                                                                                                                                                                                                                                                                                                                                                                                                                                                                                                                                                                                                                                                                                                                                                                                                                                                                                                                                                                                                                                                |
| Transmission type                                   | Torque Converter with powershift | Torque Converter with powershift                                                                                                                                                                                                                                                                                                                                                                                                                                                                                                                                                                                                                                                                                                                                                                                                                                                                                                                                                                                                                                                                                                                                                                                                                                                                                                                                                                                                                                                                                                                                                                                                                                                                                                                                                                                                                                                                                                                                                                                                                                                                                               |
| Number of gears (forward / reverse)                 | 3 / 3                            | 3/3                                                                                                                                                                                                                                                                                                                                                                                                                                                                                                                                                                                                                                                                                                                                                                                                                                                                                                                                                                                                                                                                                                                                                                                                                                                                                                                                                                                                                                                                                                                                                                                                                                                                                                                                                                                                                                                                                                                                                                                                                                                                                                                            |
| Travel speed (laden)                                | 31.54 km/h                       | 20 mi/h                                                                                                                                                                                                                                                                                                                                                                                                                                                                                                                                                                                                                                                                                                                                                                                                                                                                                                                                                                                                                                                                                                                                                                                                                                                                                                                                                                                                                                                                                                                                                                                                                                                                                                                                                                                                                                                                                                                                                                                                                                                                                                                        |
| Parking brake                                       | SAHR                             | SAHR                                                                                                                                                                                                                                                                                                                                                                                                                                                                                                                                                                                                                                                                                                                                                                                                                                                                                                                                                                                                                                                                                                                                                                                                                                                                                                                                                                                                                                                                                                                                                                                                                                                                                                                                                                                                                                                                                                                                                                                                                                                                                                                           |
| Service brake                                       | Wet disc brakes                  | Wet disc brakes                                                                                                                                                                                                                                                                                                                                                                                                                                                                                                                                                                                                                                                                                                                                                                                                                                                                                                                                                                                                                                                                                                                                                                                                                                                                                                                                                                                                                                                                                                                                                                                                                                                                                                                                                                                                                                                                                                                                                                                                                                                                                                                |
| Axle Manufacturer                                   | Dana                             | Dana                                                                                                                                                                                                                                                                                                                                                                                                                                                                                                                                                                                                                                                                                                                                                                                                                                                                                                                                                                                                                                                                                                                                                                                                                                                                                                                                                                                                                                                                                                                                                                                                                                                                                                                                                                                                                                                                                                                                                                                                                                                                                                                           |
| Hydraulics                                          |                                  |                                                                                                                                                                                                                                                                                                                                                                                                                                                                                                                                                                                                                                                                                                                                                                                                                                                                                                                                                                                                                                                                                                                                                                                                                                                                                                                                                                                                                                                                                                                                                                                                                                                                                                                                                                                                                                                                                                                                                                                                                                                                                                                                |
| Hydraulic pump type                                 | Gear pump                        | Gear pump                                                                                                                                                                                                                                                                                                                                                                                                                                                                                                                                                                                                                                                                                                                                                                                                                                                                                                                                                                                                                                                                                                                                                                                                                                                                                                                                                                                                                                                                                                                                                                                                                                                                                                                                                                                                                                                                                                                                                                                                                                                                                                                      |
| Hydraulic flow / Pressure                           | 157 l/min / 207 Bar              | 157 l/min / 3002 PSI                                                                                                                                                                                                                                                                                                                                                                                                                                                                                                                                                                                                                                                                                                                                                                                                                                                                                                                                                                                                                                                                                                                                                                                                                                                                                                                                                                                                                                                                                                                                                                                                                                                                                                                                                                                                                                                                                                                                                                                                                                                                                                           |
| Tank capacities                                     |                                  |                                                                                                                                                                                                                                                                                                                                                                                                                                                                                                                                                                                                                                                                                                                                                                                                                                                                                                                                                                                                                                                                                                                                                                                                                                                                                                                                                                                                                                                                                                                                                                                                                                                                                                                                                                                                                                                                                                                                                                                                                                                                                                                                |
| Hydraulic oil                                       | 117.35 l                         | 31 US gal                                                                                                                                                                                                                                                                                                                                                                                                                                                                                                                                                                                                                                                                                                                                                                                                                                                                                                                                                                                                                                                                                                                                                                                                                                                                                                                                                                                                                                                                                                                                                                                                                                                                                                                                                                                                                                                                                                                                                                                                                                                                                                                      |
| Fuel tank                                           | 178 l                            | 47 US gal                                                                                                                                                                                                                                                                                                                                                                                                                                                                                                                                                                                                                                                                                                                                                                                                                                                                                                                                                                                                                                                                                                                                                                                                                                                                                                                                                                                                                                                                                                                                                                                                                                                                                                                                                                                                                                                                                                                                                                                                                                                                                                                      |
| DEF tank capacity                                   | 19 l                             | 5 US gal                                                                                                                                                                                                                                                                                                                                                                                                                                                                                                                                                                                                                                                                                                                                                                                                                                                                                                                                                                                                                                                                                                                                                                                                                                                                                                                                                                                                                                                                                                                                                                                                                                                                                                                                                                                                                                                                                                                                                                                                                                                                                                                       |
| Miscellaneous                                       |                                  | , and the second |
| Steering wheels (front / rear)                      | 2 / 2                            | 2 / 2                                                                                                                                                                                                                                                                                                                                                                                                                                                                                                                                                                                                                                                                                                                                                                                                                                                                                                                                                                                                                                                                                                                                                                                                                                                                                                                                                                                                                                                                                                                                                                                                                                                                                                                                                                                                                                                                                                                                                                                                                                                                                                                          |
| <u> </u>                                            | 2/2                              |                                                                                                                                                                                                                                                                                                                                                                                                                                                                                                                                                                                                                                                                                                                                                                                                                                                                                                                                                                                                                                                                                                                                                                                                                                                                                                                                                                                                                                                                                                                                                                                                                                                                                                                                                                                                                                                                                                                                                                                                                                                                                                                                |
| Drive wheels (front / rear)                         | 2/2                              | 2 / 2                                                                                                                                                                                                                                                                                                                                                                                                                                                                                                                                                                                                                                                                                                                                                                                                                                                                                                                                                                                                                                                                                                                                                                                                                                                                                                                                                                                                                                                                                                                                                                                                                                                                                                                                                                                                                                                                                                                                                                                                                                                                                                                          |
| Drive wheels (front / rear) Safety cab homologation |                                  | 2 / 2<br>ROPS/FOPS                                                                                                                                                                                                                                                                                                                                                                                                                                                                                                                                                                                                                                                                                                                                                                                                                                                                                                                                                                                                                                                                                                                                                                                                                                                                                                                                                                                                                                                                                                                                                                                                                                                                                                                                                                                                                                                                                                                                                                                                                                                                                                             |