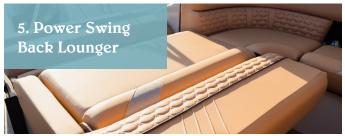

# Five Features of the Caribbean LX





















## **Caribbean LX Specifications**



|                                      | 230 STD   | 230 CP3   | 250 STD   | 250 CP3   | 250 CP3<br>(400 HP) | 250 USD<br>CP3 |
|--------------------------------------|-----------|-----------|-----------|-----------|---------------------|----------------|
| Length (LOA)                         | 24'6"     | 24'6"     | 25'4"     | 25'4"     | 25'4"               | 25'4"          |
| Horsepower                           | 115 HP    | 300 HP    | 115 HP    | 300 HP    | 400 HP              | 250 HP         |
| Fuel Tank                            | 28 gal    | 52 gal    | 28 gal    | 52 gal    | 85 gal              | 52 gal         |
| Persons Capacity                     | 10        | 13        | 12        | 15        | 13                  |