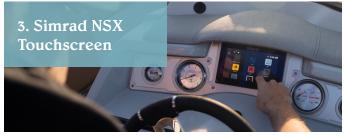

## **Caribbean LX Specifications**

|                                      | 230 STD   | 230 CP3   | 250 STD   | 250 CP3   | 250 CP3<br>(400 HP) | 250 USD<br>CP3 |
|--------------------------------------|-----------|-----------|-----------|-----------|---------------------|----------------|
| Length (LOA)                         | 24'6"     | 24'6"     | 25'4"     | 25'4"     | 25'4"               | 25'4"          |
| Horsepower                           | 115 HP    | 300 HP    | 115 HP    | 300 HP    | 400 HP              | 250 HP         |
| Fuel Tank                            | 28 gal    | 52 gal    | 28 gal    | 52 gal    | 85 gal              | 52 gal         |
| Persons Capacity                     | 10        | 13        | 12        | 15        | 13                  | 13             |
| Maximum Persons Weight               | 1,460 lbs | 1,815 lbs | 1,650 lbs | 2,075 lbs | 1,765 lbs           | 1,900 lbs      |
| Maximum Persons, Motor & Gear Weight | 2,070 lbs | 2,625 lbs | 2,270 lbs | 2,750 lbs | 2,790 lbs           | 2,710 lbs      |
| Boat Weight                          | 2,862 lbs | 3,719 lbs | 3,286 lbs | 4,319 lbs | 4,426 lbs           | 4,710 lbs      |