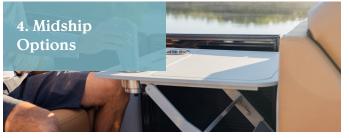

# Five Features of the Caribbean LX





















## **Caribbean LX Specifications**



|                                      | 230 STD   | 230 CP3   | 250 STD   | 250 CP3   | 250 CP3<br>(400 HP) | 250 USD<br>CP3 |
|--------------------------------------|-----------|-----------|-----------|-----------|---------------------|----------------|
| Length (LOA)                         | 24'6"     | 24'6"     | 25'4"     | 25'4"     | 25'4"               | 25'4"          |
| Horsepower                           | 115 HP    | 300 HP    | 115 HP    | 300 HP    | 400 HP              | 250 HP         |
| Fuel Tank                            | 28 gal    | 52 gal    | 28 gal    | 52 gal    | 85 gal              | 52 gal         |
| Persons Capacity                     | 10        | 13        | 12        | 15        | 13