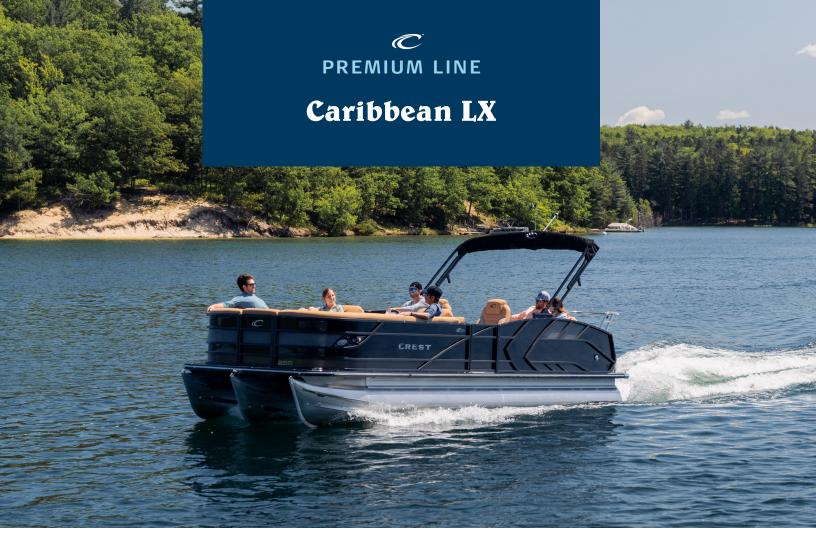

# Five Features of the Caribbean LX





















## **Caribbean LX Specifications**



|                                      | 230 STD   | 230 CP3   | 250 STD   | 250 CP3   | 250 CP3<br>(400 HP) | 250 USD<br>CP3 |
|--------------------------------------|-----------|-----------|-----------|-----------|---------------------|----------------|
| Length (LOA)                         | 24'6"     | 24'6"     | 25'4"     | 25'4"     | 25'4"               | 25'4"          |
| Horsepower                           | 115 HP    | 300 HP    | 115 HP    | 300 HP    | 400 HP              | 250 HP         |
| Fuel Tank                            | 28 gal    | 52 gal    | 28 gal    | 52 gal    | 85 gal              | 52 gal         |
| Persons Capacity                     | 10        | 13