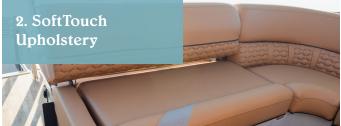

#### SLRC | Rear Chaise

The stern of this layout is equipped with two chaise lounge chairs and dual captain's chairs.

230 | 23' 250 | 25'