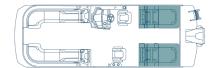

#### SLRC | Rear Chaise

The stern of this layout is equipped with two chaise lounge chairs and dual captain's chairs.

230 | 23' 250 | 25'