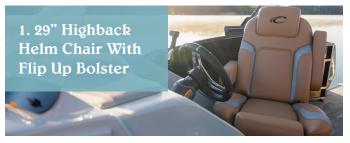

#### SLC | Portside Captain's Chair

Captains and co-captains take charge of this layout with an additional portside captain's chair and plenty of lounging space for your crew.

230 | 23' 250 | 25'

SLS | Swing Back Mini L