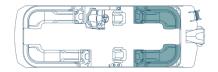

#### SLC | Portside Captain's Chair

Captains and co-captains take charge of this layout with an additional portside captain's chair and plenty of lounging space for your crew.

230 | 23' 250 | 25'

SLS | Swing Back Mini L