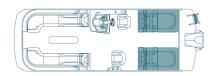

### SLC | Portside Captain's Chair

Captains and co-captains take charge of this layout with an additional portside captain's chair and plenty of lounging space for your crew.

230 | 23' 250 | 25'