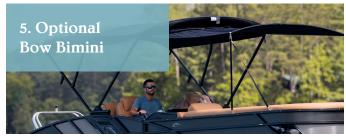

# PREMIUM LINE Caribbean Platinum



## Five Features of the Caribbean Platinum





















## **Caribbean Platinum Specifications**



|                                      | 230 CP3   | 250 CP3   | 250 CP3<br>(400 HP) |
|--------------------------------------|-----------|-----------|---------------------|
| Length (LOA)                         | 24'6"     | 25'4"     | 25'4"               |
| Horsepower                           | 300 HP    | 300 HP    | 400 HP              |
| Fuel Tank                            | 52 gal    | 52 gal    | 85 gal              |
| Persons Capacity                     | 13        | 15        | 13                  |
| Maximum Persons Weight               | 1,815 lbs | 2,075 lbs | 1,765 lbs           |
| Maximum Persons, Motor & Gear Weight | 2,625 lbs | 2,750 lbs | 2,790 lbs           |
| Boat Weight                          | 3,719 l