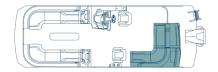

#### SLRC | Rear Chaise

The stern of this layout is equipped with two chaise lounge chairs and dual captain's chairs.