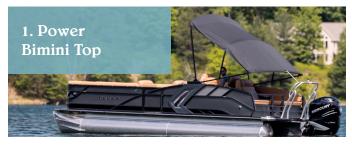

# PREMIUM LINE Caribbean Platinum



## Five Features of the Caribbean Platinum





















## **Caribbean Platinum Specifications**



|                                      | 230 CP3   | 250 CP3   | 250 CP3<br>(400 HP) |
|--------------------------------------|-----------|-----------|---------------------|
| Length (LOA)                         | 24'6"     | 25'4"     | 25'4"               |
| Horsepower                           | 300 HP    | 300 HP    | 400 HP              |
| Fuel Tank                            | 52 gal    | 52 gal    | 85 gal              |
| Persons Capacity                     | 13        | 15        | 13                  |
| Maximum Persons Weight               | 1,815 lbs | 2,075 lbs | 1,765 lbs           |
| Maximum Persons, Motor & Gear Weight | 2,625 lbs | 2,750 lbs | 2,790 lbs           |
| Boat Weight                          |