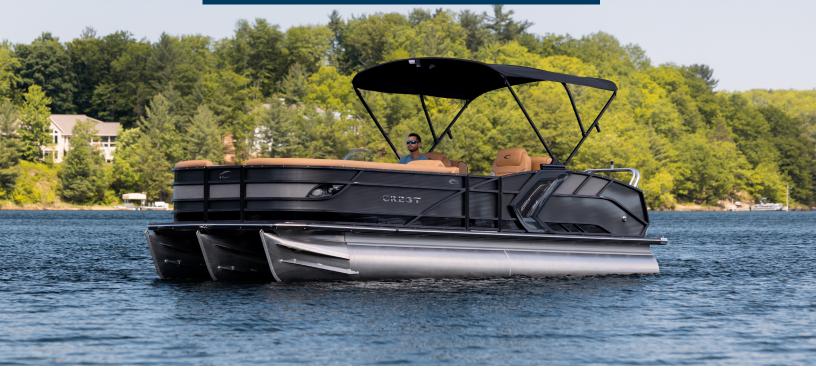

# PREMIUM LINE Caribbean Platinum



## Five Features of the Caribbean Platinum





















## **Caribbean Platinum Specifications**



|                                      | 230 CP3   | 250 CP3   | 250 CP3<br>(400 HP) |
|--------------------------------------|-----------|-----------|---------------------|
| Length (LOA)                         | 24'6"     | 25'4"     | 25'4"               |
| Horsepower                           | 300 HP    | 300 HP    | 400 HP              |
| Fuel Tank                            | 52 gal    | 52 gal    | 85 gal              |
| Persons Capacity                     | 13        | 15        | 13                  |
| Maximum Persons Weight               | 1,815 lbs | 2,075 lbs | 1,765 lbs           |
| Maximum Persons, Motor & Gear Weight | 2,625 lbs | 2,750 lbs | 2,790 lbs