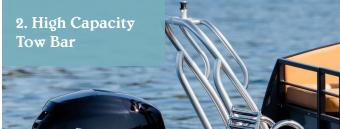

# PREMIUM LINE Caribbean Platinum



## Five Features of the Caribbean Platinum





















## **Caribbean Platinum Specifications**



|                                      | 230 CP3   | 250 CP3   | 250 CP3<br>(400 HP) |
|--------------------------------------|-----------|-----------|---------------------|
| Length (LOA)                         | 24'6"     | 25'4"     | 25'4"               |
| Horsepower                           | 300 HP    | 300 HP    | 400 HP              |
| Fuel Tank                            | 52 gal    | 52 gal    | 85 gal              |
| Persons Capacity                     | 13        | 15        | 13                  |
| Maximum Persons Weight               | 1,815 lbs | 2,075 lbs | 1,765 lbs           |
| Maximum Persons, Motor & Gear Weight | 2,625 lbs | 2,750 lbs | 2,790 lbs           |
| Boat Weight                          | 3