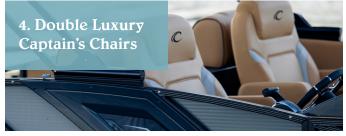

# PREMIUM LINE Caribbean Platinum



## Five Features of the Caribbean Platinum





















## **Caribbean Platinum Specifications**



|                                      | 230 CP3   | 250 CP3   | 250 CP3<br>(400 HP) |
|--------------------------------------|-----------|-----------|---------------------|
| Length (LOA)                         | 24'6"     | 25'4"     | 25'4"               |
| Horsepower                           | 300 HP    | 300 HP    | 400 HP              |
| Fuel Tank                            | 52 gal    | 52 gal    | 85 gal              |
| Persons Capacity                     | 13        | 15        | 13                  |
| Maximum Persons Weight               | 1,815 lbs | 2,075 lbs | 1,765 lbs           |
| Maximum Persons, Motor & Gear Weight | 2,625 lbs | 2,750 lbs | 2,790 lbs           |
| Boat Weight                          | 3,719