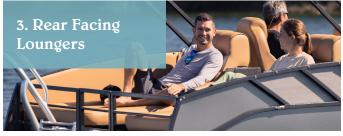

# PREMIUM LINE Caribbean Platinum



## Five Features of the Caribbean Platinum





















## **Caribbean Platinum Specifications**



|                                      | 230 CP3   | 250 CP3   | 250 CP3<br>(400 HP) |
|--------------------------------------|-----------|-----------|---------------------|
| Length (LOA)                         | 24'6"     | 25'4"     | 25'4"               |
| Horsepower                           | 300 HP    | 300 HP    | 400 HP              |
| Fuel Tank                            | 52 gal    | 52 gal    | 85 gal              |
| Persons Capacity                     | 13        | 15        | 13                  |
| Maximum Persons Weight               | 1,815 lbs | 2,075 lbs | 1,765 lbs           |
| Maximum Persons, Motor & Gear Weight | 2,625 lbs | 2,750 lbs | 2,790 lbs           |
| Boat Weight                          | 3,7