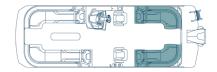

### SLC | Portside Captain's Chair

Captains and co-captains take charge of this layout with an additional portside captain's chair and plenty of lounging space for your crew.

230 | 23' 250 | 25'