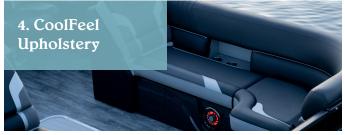

# PREMIUM LINE

# Caribbean RS





# Five Features of the Caribbean RS





















## Caribbean RS Specifications



|                                      | 230 CP3   | 250 CP3   | 250 CP3<br>(400 HP) |
|--------------------------------------|-----------|-----------|---------------------|
| Length (LOA)                         | 23'1"     | 25'4"     | 25'4"               |
| Horsepower                           | 300 HP    | 300 HP    | 400 HP              |
| Fuel Tank                            | 52 gal    | 52 gal    | 85 gal              |
| Persons Capacity                     | 13        | 15        | 13                  |
| Maximum Persons Weight               | 1,815 lbs | 2,075 lbs | 1,765 lbs           |
| Maximum Persons, Motor & Gear Weight | 2,625 lbs | 2,750 lbs | 2,790 lbs           |
| Boat Weight                          | 3,719 lbs | 4,3