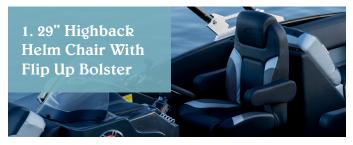

# PREMIUM LINE

# Caribbean RS





# Five Features of the Caribbean RS





















## Caribbean RS Specifications



|                                      | 230 CP3   | 250 CP3   | 250 CP3<br>(400 HP) |
|--------------------------------------|-----------|-----------|---------------------|
| Length (LOA)                         | 23'1"     | 25'4"     | 25'4"               |
| Horsepower                           | 300 HP    | 300 HP    | 400 HP              |
| Fuel Tank                            | 52 gal    | 52 gal    | 85 gal              |
| Persons Capacity                     | 13        | 15        | 13                  |
| Maximum Persons Weight               | 1,815 lbs | 2,075 lbs | 1,765 lbs           |
| Maximum Persons, Motor & Gear Weight | 2,625 lbs | 2,750 lbs | 2,790 lbs           |
| Boat Weight                          | 3,719 lbs