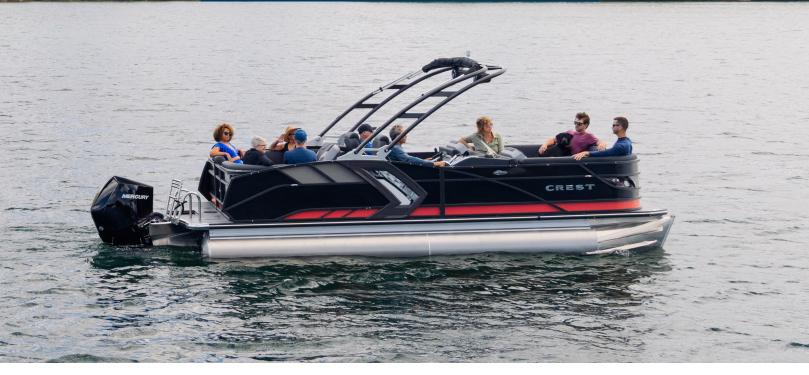

# PREMIUM LINE

# Caribbean RS





# Five Features of the Caribbean RS





















## Caribbean RS Specifications



|                                      | 230 CP3   | 250 CP3   | 250 CP3<br>(400 HP) |
|--------------------------------------|-----------|-----------|---------------------|
| Length (LOA)                         | 23'1"     | 25'4"     | 25'4"               |
| Horsepower                           | 300 HP    | 300 HP    | 400 HP              |
| Fuel Tank                            | 52 gal    | 52 gal    | 85 gal              |
| Persons Capacity                     | 13        | 15        | 13                  |
| Maximum Persons Weight               | 1,815 lbs | 2,075 lbs | 1,765 lbs           |
| Maximum Persons, Motor & Gear Weight | 2,625 lbs | 2,750 lbs | 2,790 lbs           |
| Boat Weig