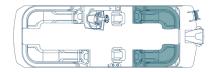

### Available Floor Plans

#### SLC | Portside Captain's Chair

Captains and co-captains take charge of this layout with an additional portside captain's chair and plenty of lounging space for your crew.

230 | 23' 250 | 25'