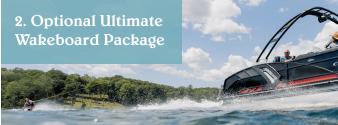

# PREMIUM LINE

# Caribbean RS





# Five Features of the Caribbean RS





















## Caribbean RS Specifications



|                                      | 230 CP3   | 250 CP3   | 250 CP3<br>(400 HP) |
|--------------------------------------|-----------|-----------|---------------------|
| Length (LOA)                         | 23'1"     | 25'4"     | 25'4"               |
| Horsepower                           | 300 HP    | 300 HP    | 400 HP              |
| Fuel Tank                            | 52 gal    | 52 gal    | 85 gal              |
| Persons Capacity                     | 13        | 15        | 13                  |
| Maximum Persons Weight               | 1,815 lbs | 2,075 lbs | 1,765 lbs           |
| Maximum Persons, Motor & Gear Weight | 2,625 lbs | 2,750 lbs | 2,790 lbs           |
| Boat Weight                          | 3,719 lbs |