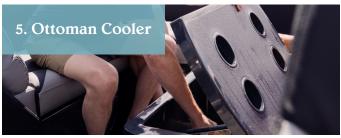

# PREMIUM LINE

# Caribbean RS





# Five Features of the Caribbean RS





















## Caribbean RS Specifications



|                                      | 230 CP3   | 250 CP3   | 250 CP3<br>(400 HP) |
|--------------------------------------|-----------|-----------|---------------------|
| Length (LOA)                         | 23'1"     | 25'4"     | 25'4"               |
| Horsepower                           | 300 HP    | 300 HP    | 400 HP              |
| Fuel Tank                            | 52 gal    | 52 gal    | 85 gal              |
| Persons Capacity                     | 13        | 15        | 13                  |
| Maximum Persons Weight               | 1,815 lbs | 2,075 lbs | 1,765 lbs           |
| Maximum Persons, Motor & Gear Weight | 2,625 lbs | 2,750 lbs | 2,790 lbs           |
| Boat Weight                          | 3,719 lbs | 4,319