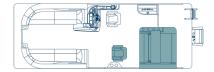

## **Available Floor Plans**

### SLC | Portside Captain's Chair

Captains and co-captains take charge of this layout with an additional portside captain's chair and plenty of lounging space for your crew.

200 | 20' 220 | 22' 240 | 24'