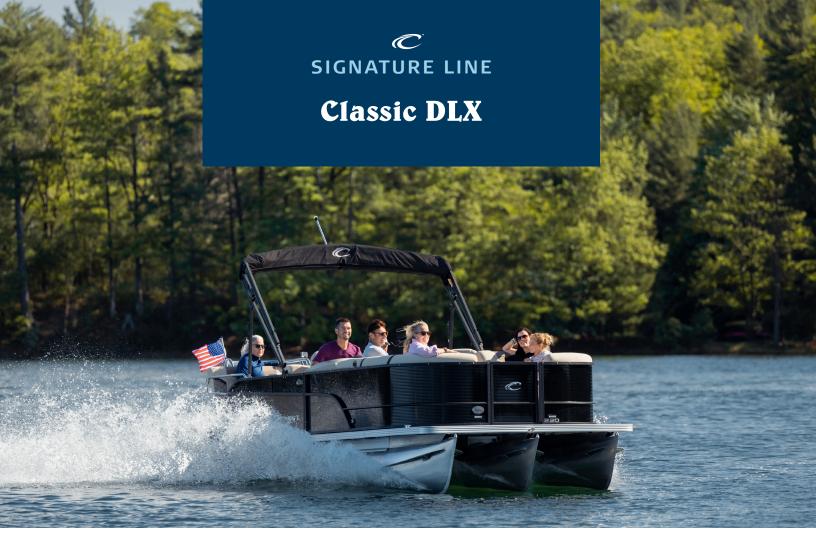

# Five Features of the Classic DLX













## **Classic DLX Specifications**



|                                      | 200<br>STD   | 200<br>CPT   | 220<br>STD   | 220<br>CPT   | 220<br>CPT<br>DLX | 240<br>STD   | 240<br>CPT   | 240<br>CPT<br>DLX |
|--------------------------------------|--------------|--------------|--------------|--------------|-------------------|--------------|--------------|-------------------|
| Length (LOA)                         | 21'4"        | 21'4"        | 23'4"        | 23'4"        | 23'4"             | 25'4"        | 25'4"        | 25'4"             |
| Horsepower                           | 115 HP       | 150 HP       | 115 HP       | 150 HP       | 250 HP            | 115 HP       | 150 HP       | 250 HP            |
| Fuel Tank