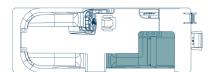

## **Available Floor Plans**

#### L | L Shape Sunpad

Your crew gets to cruise and lay in the sun with the L-shaped sunpad right next to the captain's chair in this layout.

220 | 22' 240 | 24'

200 | 20' 220 | 22' 240 | 24'