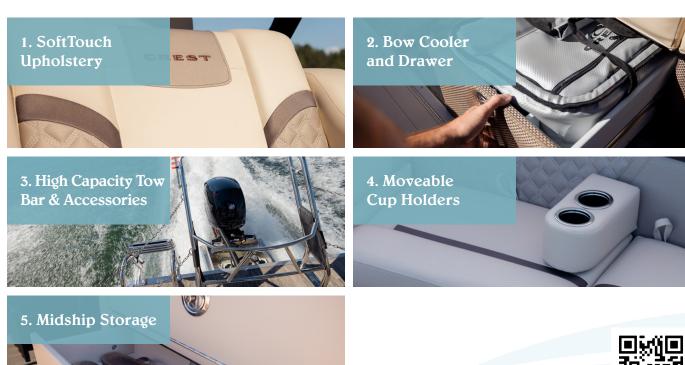

# Five Features of the Classic DLX













## **Classic DLX Specifications**



|                                      | 200<br>STD   | 200<br>CPT   | 220<br>STD   | 220<br>CPT   | 220<br>CPT<br>DLX | 240<br>STD   | 240<br>CPT   | 240<br>CPT<br>DLX |
|--------------------------------------|--------------|--------------|--------------|--------------|-------------------|--------------|--------------|-------------------|
| Length (LOA)                         | 21'4"        | 21'4"        | 23'4"        | 23'4"        | 23'4"             | 25'4"        | 25'4"        | 25'4"             |
| Horsepower                           | 115 HP       | 150 HP       | 115 HP       | 150 HP       | 250 HP            | 115 HP       | 150 HP       | 250 HP            |
| Fuel Tank                            | 28 gal       | 48 gal