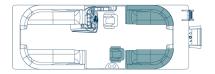

## **Available Floor Plans**

### SLC | Portside Captain's Chair

Captains and co-captains take charge of this layout with an additional portside captain's chair and plenty of lounging space for your crew.

200 | 20' 220 | 22' 240 | 24'