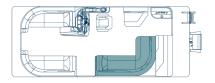

## **Available Floor Plans**

#### L | L Shape Sunpad

Your crew gets to cruise and lay in the sun with the L-shaped sunpad right next to the captain's chair in this layout.

220 | 22' 240 | 24'

200 | 20' 220 | 22' 240 | 24'